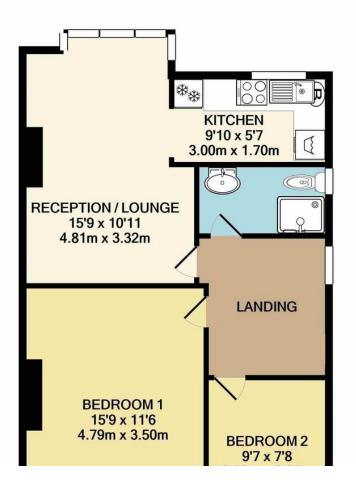

## **Property Summary**

38 Court Parade Wembley Middlesex HA0 3HS www.propertyhubltd.com sales@propertyhubltd.com 0208 459 3333

- First Floor Maisonette
- Two bedrooms
- Leasehold
- Garage
- Parking
- On the main road
- Fitted kitchen
- Ideal for investment or first time buyer
- Excellent Transport Links & Local Amenities
- Quick sale