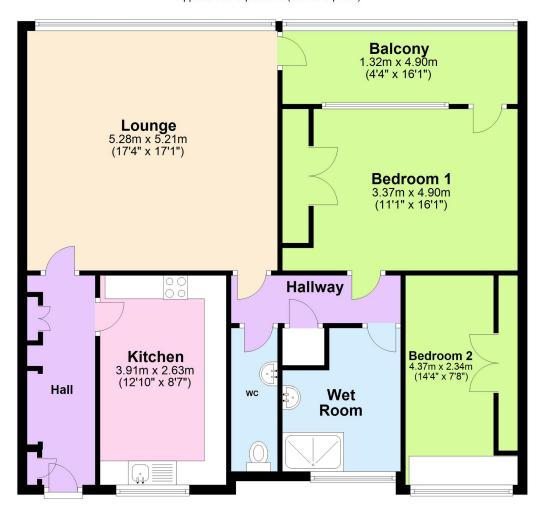

#### **Ground Floor**

Approx. 95.5 sq. metres (1027.6 sq. feet)

Total area: approx. 95.5 sq. metres (1027.6 sq. feet)