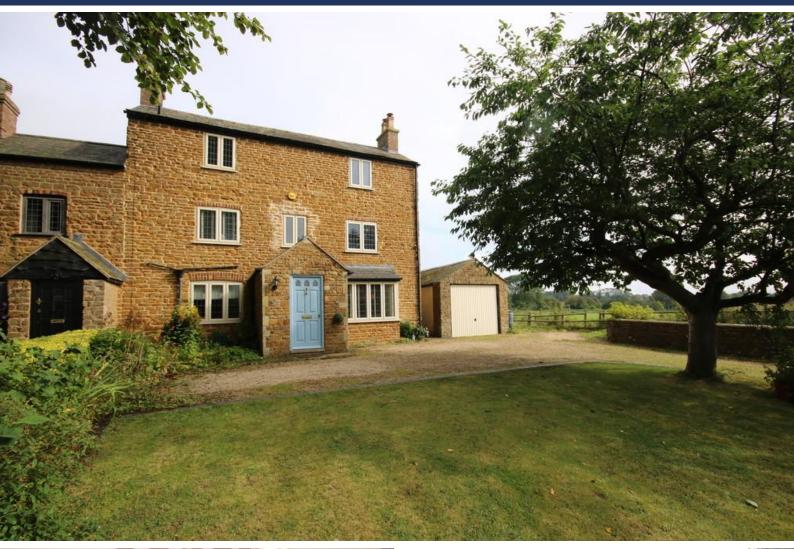

## Offers Over £515,000 The Poplars, Wymondham, LE14 2AR

A chance to purchase this character stone four-bedroom family home in the popular Leicestershire village of Wymondham.

- Character Stone Property
- Popular Village Location
- Panoramic Countryside Views
- High Quality Standard Of Finish
- Family Home
- Garage

## The Poplars, 2 Melton Road, LE14 2AR Offers Over £515,000

Situated on the edge of this popular village with good amenities and easy access to the A1, this four bedroom character three storey stone attached home benefits from backing on to open grassland, and has recently undergone full renovation and modernisation with replacement double glazed windows and new staircase layout giving more useable accommodation comprising; entrance hall, bay fronted sitting room with wood burner, conservatory off linking to utility downstairs cloakroom, large open plan breakfast kitchen with French doors to terrace, separate dining room, two large bedrooms and refurbished bathroom to first floor plus two further double bedrooms to second floor, useful range of outbuildings plus garaging, good size mature garden.