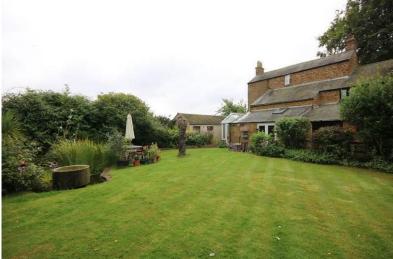

## The Poplars, 2 Melton Road, LE14 2AR Offers Over £515,000

Situated on the edge of this popular village with good amenities and easy access to the A1, this four bedroom character three storey stone attached home benefits from backing on to open grassland, and has recently undergone full renovation and modernisation with replacement double glazed windows and new staircase layout giving more useable accommodation comprising; entrance hall, bay fronted sitting room with wood burner, conservatory off linking to utility downstairs cloakroom, large open plan breakfast kitchen with French doors to terrace, separate dining room, two large bedrooms and refurbished bathroom to first floor plus two further double bedrooms to second floor, useful range of outbuildings plus garaging, good size mature garden.