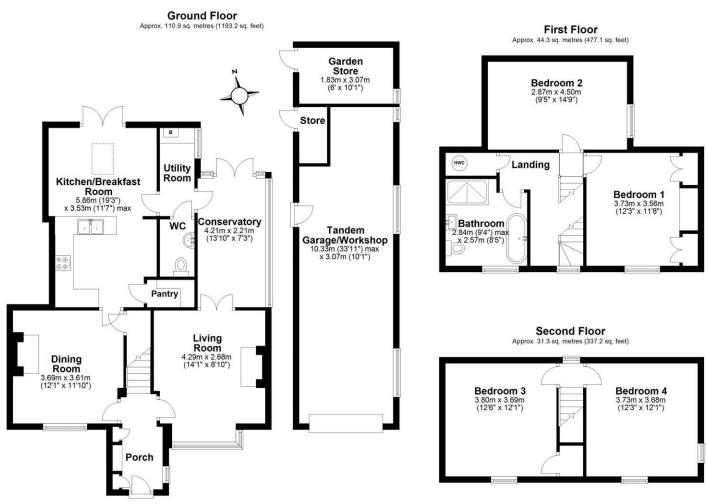

For more information contact one of our team. Outside office hours via outofhours@mooresestateagents.com 7 days a week until 9pm.

Total area: approx. 186.5 sq. metres (2007.5 sq. feet)

This floor plan is not to scale. They are for guidance only and accuracy is not guaranteed. Plan was produced by ADR Energy Assessors
Plan produced using PlanUp.