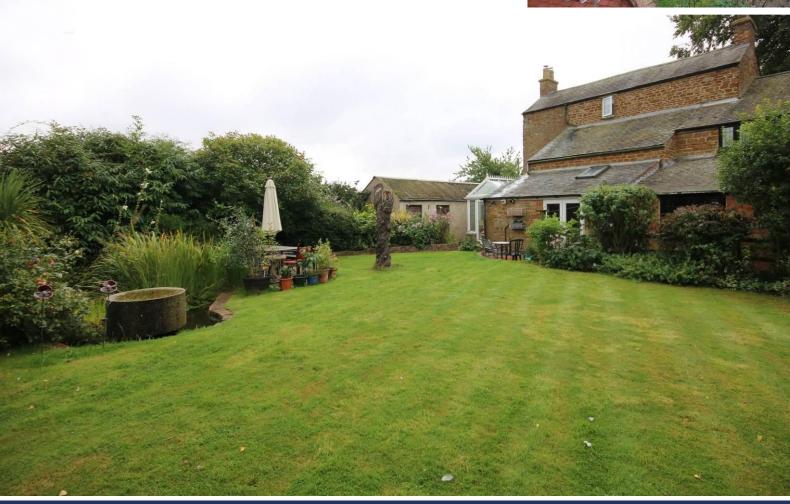

## The Poplars, 2 Melton Road, LE14 2AR Offers Over £515,000

Situated on the edge of this popular village with good amenities and easy access to the A1, this four bedroom character three storey stone attached home benefits from backing on to open grassland, and has recently undergone full renovation and modernisation with replacement double glazed windows and new staircase layout giving more useable accommodation comprising; entrance hall, bay fronted sitting room with wood burner, conservatory off linking to utility downstairs cloakroom, large open plan breakfast kitchen with French doors to terrace, separate dining room, two large bedrooms and refurbished bathroom to first floor plus two further double bedrooms to second floor, useful range of outbuildings plus garaging, good size mature garden.