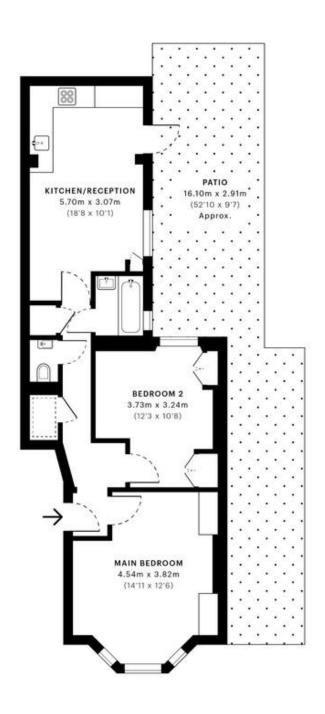

## Buller Road, Kensal Rise NW10 £535,000 Share of Freehold

mile... are delighted to bring to the market newly refurbished ground floor flat in Kensal Rise. Offered in excellent condition, the property comprises of two double bedrooms (one with bay windows), a beautiful open plan moden kitchen living area, a contemporary bathroom and separate WC. This lovely home also has been refurbished to an high standard, benefits of wood flooring throughout and the property is being sold chain free with a share of the freehold. Buller Road is an extremely popul ar residential road and this property is ideally located for Chamberlayne Road, College Road and Salusbury Road's many restaurants, pubs, vintage shops with Kensal Rise (Overground), Kensal Green and Queens Park (Bakerloo line & Overland) stations plus numerous bus routes

- Ground floor apartment
- Newly refurbished
- Chain free
- Outside space
- Share of freehold

- Quiet residential road
- Two double bedrooms
- Fantastic location
  - Short walk to open green space of Queens Park
- Close to shops and transport

- Ground Floor

Measurements: These approximate room sizes are only intended as general guidance. You must verify the dimensions carefully before ordering carpets or any built-in furniture.

please contact the office and we will be pleased to check the position for you, especially if you are contemplating travelling some distance to view the property.