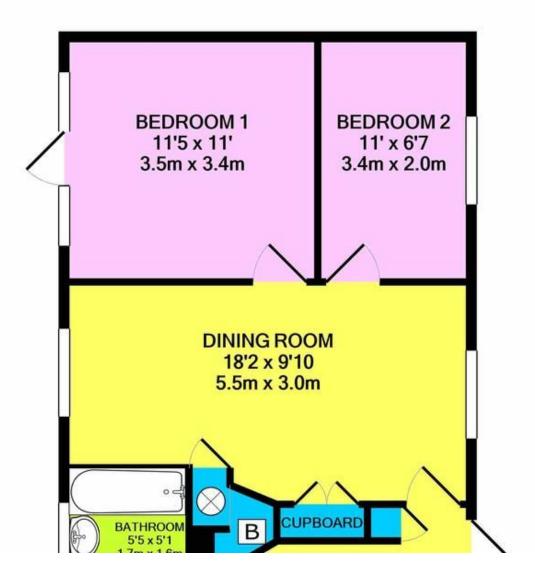

#### DINING ROOM

18' 2" x 9' 10 narrowing to 8'4"" (5.54m x 3m) Windows to the front and rear. Two radiators. Access to the loft. Cupboard housing the hot water cylinder and gas fired central heating boiler. Built in wardrobe cupboard.

## BEDROOM ON E

11' 5" x 11' 0" (3.48m x 3.35m) Three quarter glazed door and an adjacent window to the front. Radiator.

## BEDROOM TWO

11' x 6' 7" (3.35m x 2.01m) Window to the rear. Radiator.

# BATHROOM

3 piece white suite comprising alow level wc pedestal wash

hand basin and panelled bath. Radiator. Obscure glazed window to the side. Wood flooring. Some wood panelling and ceramic tiling to the walls.