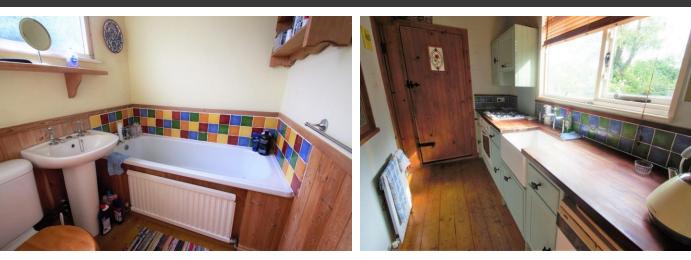

# KITCHEN

10' 5" x 5' 2" (3.18m x 1.57m) Fitted with a range of units at eye and base level with work surfaces over. Belfast sink. Space and plumbing for a washing machine. 4 ring gas hob and a built under oven. Concealed extractor cooker hood. Radiator. Wood flooring. Door leads to the bathroom.

# BATHROOM

3 piece white suite comprising alow level wc pedestal wash

hand basin and panelled bath. Radiator. Obscure glazed window to the side. Wood flooring. Some wood panelling and ceramic tiling to the walls.