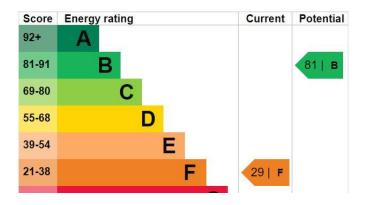

.18m x 1.57m) Fitted with a range of units at eye and base level with work surfaces over. Belfast sink. Space and plumbing for a washing machine. 4 ring gas hob and a built under oven. Concealed extractor cooker hood. Radiator. Wood flooring. Door leads to the bathroom.

## BEDROOM ON E

11' 5" x 11' 0" (3.48m x 3.35m) Three quarter glazed door and an adjacent window to the front. Radiator.

## BEDROOM TWO

11' x 6' 7" (3.35m x 2.01m) Window to the rear. Radiator.

# BATHROOM

3 piece white suite comprising alow level wc pedestal wash





hand basin and panelled bath. Radiator. Obscure glazed window to the side. Wood flooring. Some wood panelling and ceramic tiling to the walls.

# GARDEN ROOM

Laid to lawn with well established borders. An old asbestos garage. Pedestrian access only.





294 Kiln Road, Benfleet, Essex, SS7 1QT stestates.co.uk 01702 558110 info@stestates.co.uk Agents Note: Whilst every care has been taken to prepare these sales particulars, they are for guidance purposes only. All measurements are approximate are for general guidance purposes only and whilst every care has been taken to ensure their accuracy, they should not be relied upon and potential buyers are advised to recheck the measurements