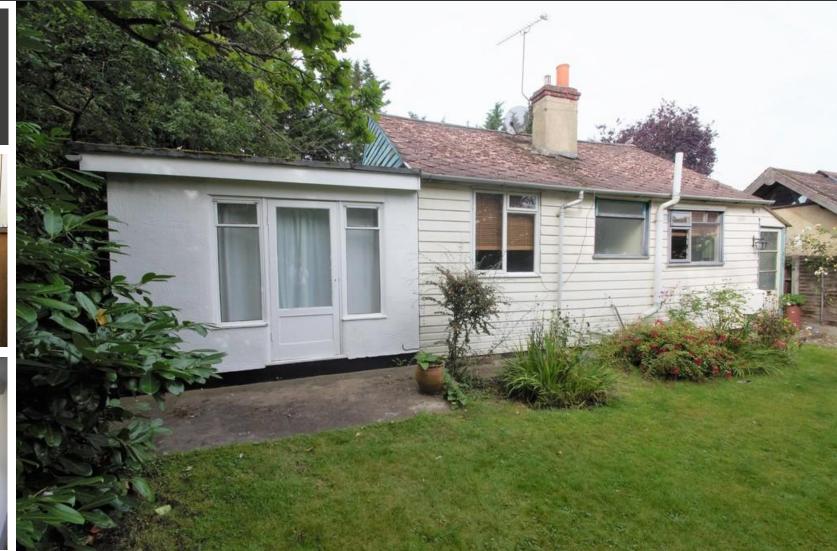

# Guide Price £250,000

We believe this character property was previously an old Tennis Pavilion. Tucked away with PEDESTRIAN ACCESS ONLY and NO OFF STREET PARKING this property is ONLY AVAILABLE TO CASH BUYERS due to the fact the property is of mainly TIMBER CONSTRUCTION.

# GARDEN ROOM

Laid to lawn with well established borders. An old asbestos garage. Pedestrian access only.

294 Kiln Road, Benfleet, Essex, SS7 1QT stestates.co.uk 01702 558110 info@stestates.co.uk Agents Note: Whilst every care has been taken to prepare these sales particulars, they are for guidance purposes only. All measurements are approximate are for general guidance purposes only and whilst every care has been taken to ensure their accuracy, they should not be relied upon and potential buyers are advised to recheck the measurements