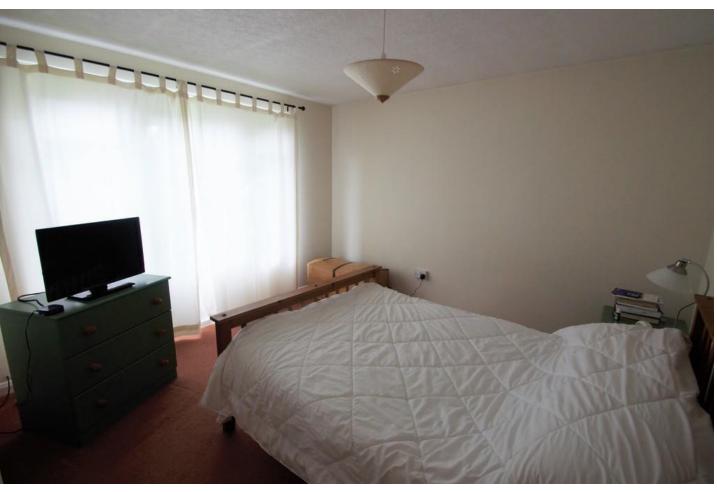

## BEDROOM ON E

11' 5" x 11' 0" (3.48m x 3.35m) Three quarter glazed door and an adjacent window to the front. Radiator.