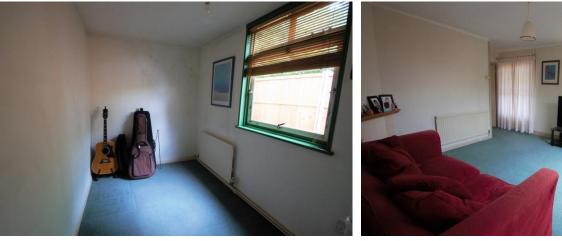

## LOUNGE

12' 6" x 12' 1" (3.81m x 3.68m) Windows to the side and rear. Double and single radiator. Access to the loft. Coving. Three quarter glazed door and an adjacent window to the rear. Thermostat for the central heating. Storage cupboard.

## BEDROOM ON E

11' 5" x 11' 0" (3.48m x 3.35m) Three quarter glazed door and an adjacent window to the front. Radiator.

## BEDROOM TWO

11' x 6' 7" (3.35m x 2.01m) Window to the rear. Radiator.