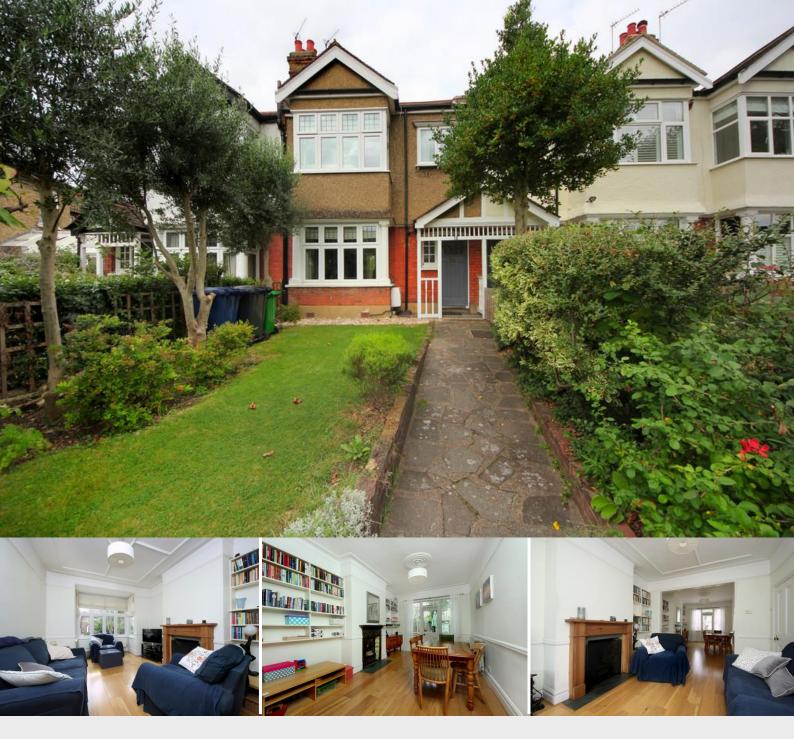

## Church Lane | W5 |

A large and imposing three bedroom home that is situated on this favoured spot near to the entrance of both Walpole and Lammas Parks.

With deep frontage from the road, well-appointed high ceilings, and large rear garden, the home has a beautiful ambience to it, and has scope for further extensions and enhancements (subject to consents).

## £950,000

- Deep frontage
- Large rear garden
- Favoured spot
- High ceilings
- Great location

Church Lane Approximate Gross Internal Area 1163 sq ft - 108 sq m

Not to Scale. Produced by The Plan Portal 2021 For Illustrative Purposes Only.