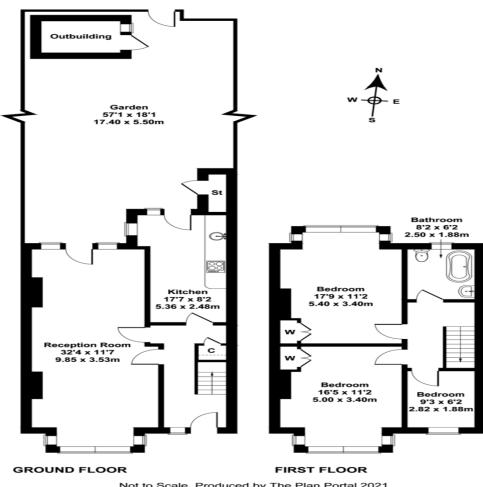

## £950,000

- Deep frontage
- Large rear garden
- Favoured spot
- High ceilings
- Great location

Church Lane Approximate Gross Internal Area 1163 sq ft - 108 sq m

Not to Scale. Produced by The Plan Portal 2021 For Illustrative Purposes Only.