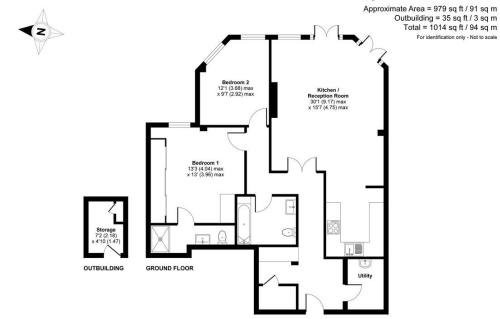

## Botany Close, Barnet, EN4

Floor plan produced in accordance with RICS Property Measurement Standards incorporatir International Property Measurement Standards (IPMS2 Residential). © nichecom 2021. Produced for Spencer & Sener. REF: 767748