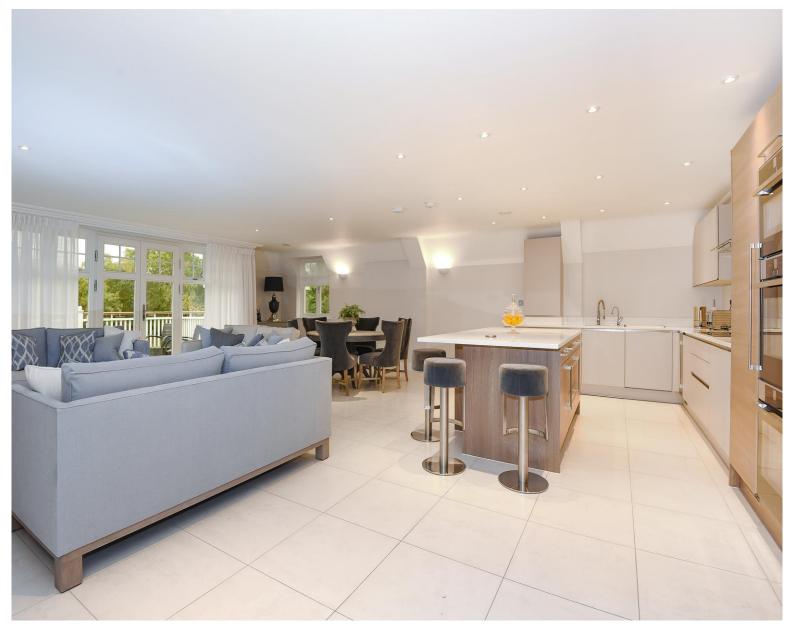

## High Peak, Sunningdale Heights, Sunningdale SL5

A fabulous first floor luxury apartment set behind gates in one of Sunningdales most prestigious locations with views across the golf course. Furnished to the highest specifications, the apartment is within walking distance of Sunningdale Village and Mainline Train Station - Available for short term lets by separate negotiation.

## £5500 Per Calendar Month

**Fully Furnished** 

- Three Double Bedrooms
- Open plan Living room, Dining Room and Kitchen
- Three Bathrooms

- Overlooks Golf Course
- Garage
- Allocated Parking

All viewings are strictly by appointment or by e-mail.