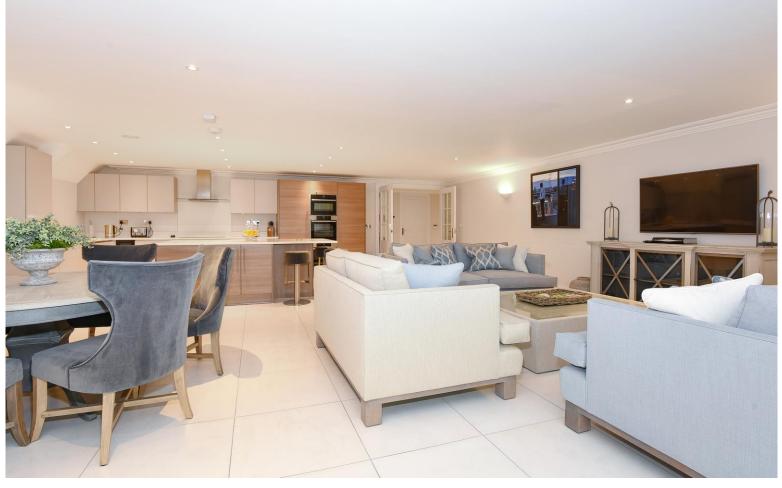

## High Peak, Sunningdale Heights, Sunningdale SL5

A fabulous first floor luxury apartment set behind gates in one of Sunningdales most prestigious locations with views across the golf course. Furnished to the highest specifications, the apartment is within walking distance of Sunningdale Village and Mainline Train Station - Available for short term lets by separate negotiation.

## £5500 Per Calendar Month

**Fully Furnished** 

- Three Double Bedrooms
- Open plan Living room, Dining Room and Kitchen
- Three Bathrooms

- Overlooks Golf Course
- Garage
- Allocated Parking

All viewings are strictly by appointment or by e-mail.