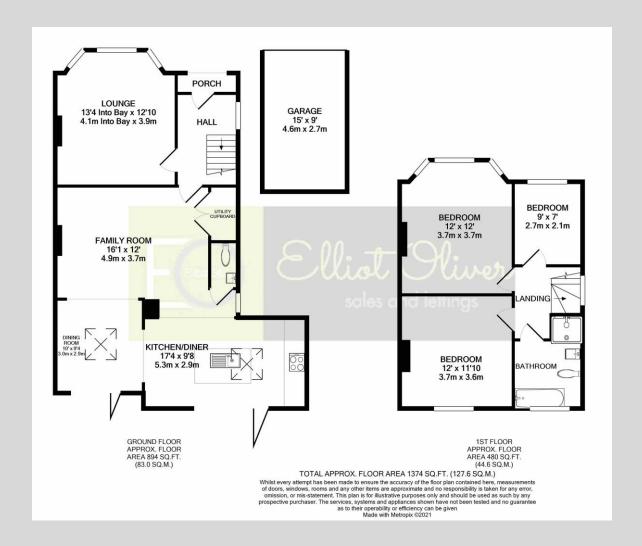

## Bournside Road, Cheltenham GL51 3AL

This stunning three-bedroom semi-detached home is set within a tree lined road in the wonderful location of Hatherley. The property would make a perfect family home and is ideally located close by to Bournside School and Hatherley Park. The accommodation consists of: - Entrance hall, a living room at the front, at the rear there is a stunning extended kitchen / diner with integrated appliances, an island, dining area and family room. There are two bi-folding doors looking out to the beautifully maintained garden. Upstairs offers of two large double bedrooms, a stylish bathroom with three-piece suite as well as a shower cubicle and lastly a single bedroom. Further benefits include a garage, gas central heating and off-road parking at the front. A must view house in a perfect location.