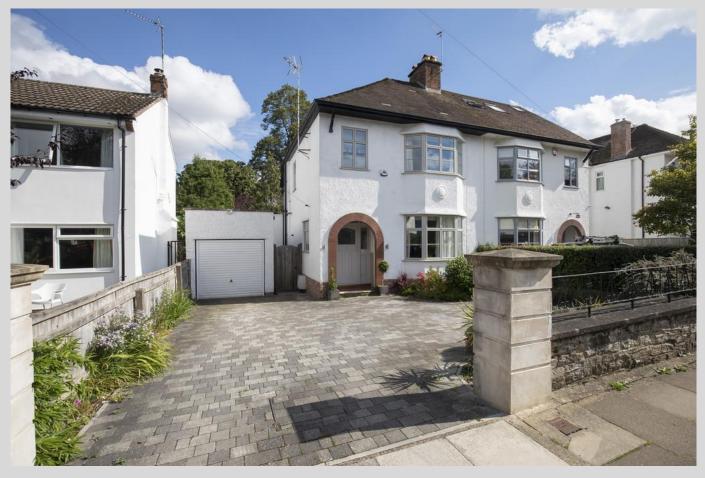

## Bournside Road, Cheltenham GL51 3AL

This stunning three-bedroom semi-detached home is set within a tree lined road in the wonderful location of Hatherley. The property would make a perfect family home and is ideally located close by to Bournside School and Hatherley Park. The accommodation consists of: - Entrance hall, a living room at the front, at the rear there is a stunning extended kitchen / diner with integrated appliances, an island, dining area and family room. There are two bi-folding doors looking out to the beautifully maintained garden. Upstairs offers of two large double bedrooms, a stylish bathroom with three-piece suite as well as a shower cubicle and lastly a single bedroom. Further benefits include a garage, gas central heating and off-road parking at the front. A must view house in a perfect location.