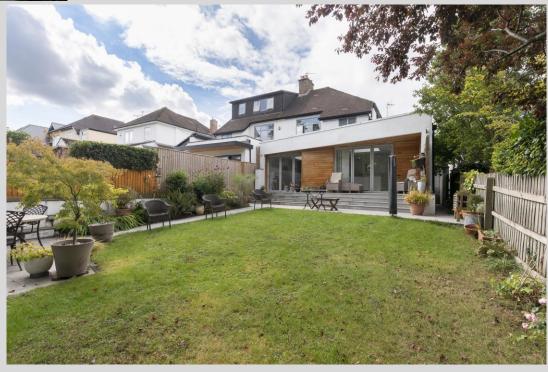

## Bournside Road, Cheltenham GL51 3AL

This stunning three-bedroom semi-detached home is set within a tree lined road in the wonderful location of Hatherley. The property would make a perfect family home and is ideally located close by to Bournside School and Hatherley Park. The accommodation consists of: - Entrance hall, a living room at the front, at the rear there is a stunning extended kitchen / diner with integrated appliances, an island, dining area and family room. There are two bi-folding doors looking out to the beautifully maintained garden. Upstairs offers of two large double bedrooms, a stylish bathroom with three-piece suite as well as a shower cubicle and lastly a single bedroom. Further benefits include a garage, gas central heating and off-road parking at the front. A must view house in a perfect location.