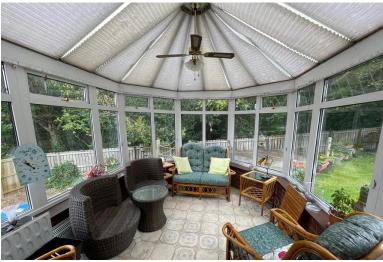

#### CONSERVATORY

13' x 10' 2" (3.96m x 3.1m) UPVC double glazed with ceramic tiled flooring and door leading to the rear garden.