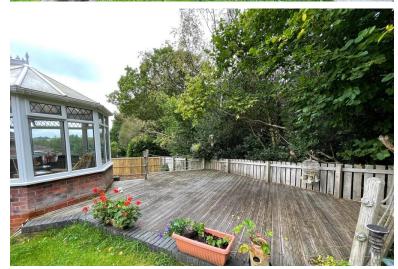

Externally a double width long driveway providing ample off road parking leads to a double garage and well proportioned, beautifully laid gardens to the front and rear with a large decked patio area for outside dining.

#### GARDENS

Well proportioned and beautifully maintained gardens to the front and rear with laid lawns, planted borders, paved walkways and a large decked patio area.