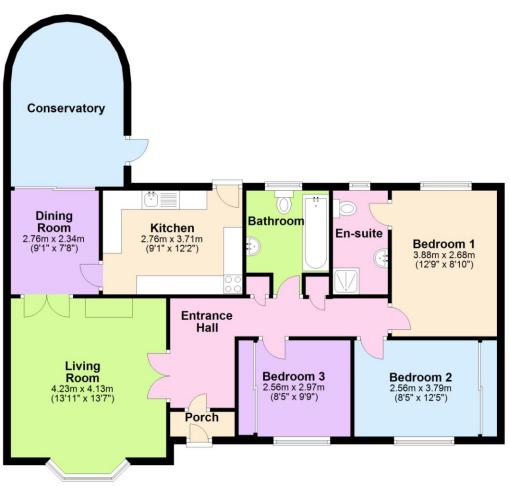

# FULL DESCRIPTION

Detached bungalow situated in a cul-de-sac position within an exclusive development of qualify properties.

The living accommodation comprises: entrance lobby, entrance hallway, lounge, separate dining room, UPVC double glazed conservatory, fitted kitchen, 3 double bedrooms with fitted wardrobes, en-suite shower room and bathroom.

#### LOUNGE

13' 11" x 16' (4.24m x 4.88m) Alcove cabinets and bookshelves, double radiator, bay window, feature fireplace with inset coal effect gas fire and double doors leading to the hallway.

#### **DINING ROOM**

10' 3" x 8' (3.12m x 2.44m) Partial Parquet style flooring, double radiator and patio doors leading to the conservatory.

#### CONSERVATORY

13' x 10' 2" (3.96m x 3.1m) UPVC double glazed with ceramic tiled flooring and door leading to the rear garden.

#### **KITCHEN**

12' 6" x 9' 6" (3.81m x 2.9m) Range of wall and floor units with natural beech worktops and inset Belfast sink. Extractor hood, plumbed for automatic washing machine and UPVC rear entrance door.

# **BEDROOM 1**

11' 7" x 9' 2" (3.53m x 2.79m) Feature bay window, double radiator and a range of fitted wardrobes.

#### **EN-SUITE**

Fully feature tiled with low level wc, wash hand basin, shower cubicle with electric shower and double radiator.

# **BEDROOM 2**

12' 1" x 9' 0" (3.68m x 2.74m) Double radiator and a range of fitted wardrobes with mirrored fronts.

#### **BEDROOM 3**

9'9" x 10' (2.97m x 3.05m) Double radiator and a range of fitted wardrobes with mirrored fronts.

#### BATHROOM

Comprising: low level wc, vanity unit with inset wash hand basin, panel bath with folding screen, radiator and extractor fan.