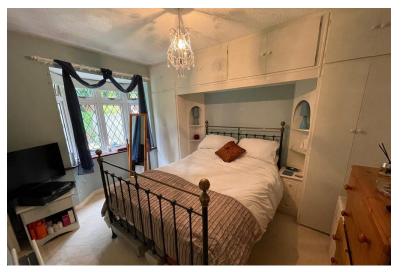

# **BEDROOM 1**

11' 7" x 9' 2" (3.53m x 2.79m) Feature bay window, double radiator and a range of fitted wardrobes.

# **BEDROOM 2**

12' 1" x 9' 0" (3.68m x 2.74m) Double radiator and a range of fitted wardrobes with mirrored fronts.

#### **BEDROOM 3**

9'9" x 10' (2.97m x 3.05m) Double radiator and a range of fitted wardrobes with mirrored fronts.