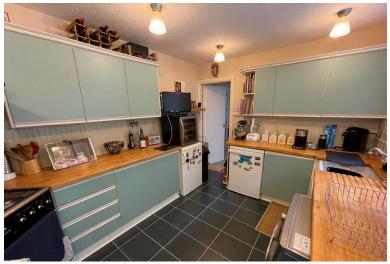

#### **KITCHEN**

12' 6" x 9' 6" (3.81m x 2.9m) Range of wall and floor units with natural beech worktops and inset Belfast sink. Extractor hood, plumbed for automatic washing machine and UPVC rear entrance door.