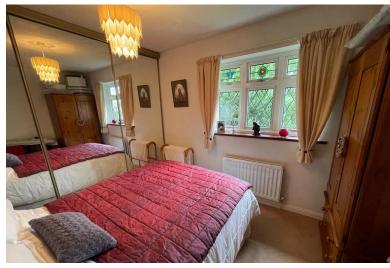

# **BEDROOM 1**

11' 7" x 9' 2" (3.53m x 2.79m) Feature bay window, double radiator and a range of fitted wardrobes.

# **BEDROOM 2**

12' 1" x 9' 0" (3.68m x 2.74m) Double radiator and a range of fitted wardrobes with mirrored fronts.

#### **BEDROOM 3**

9'9" x 10' (2.97m x 3.05m) Double radiator and a range of fitted wardrobes with mirrored fronts.