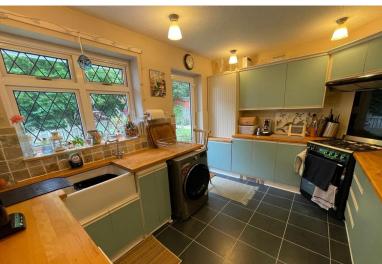

#### **KITCHEN**

12' 6" x 9' 6" (3.81m x 2.9m) Range of wall and floor units with natural beech worktops and inset Belfast sink. Extractor hood, plumbed for automatic washing machine and UPVC rear entrance door.