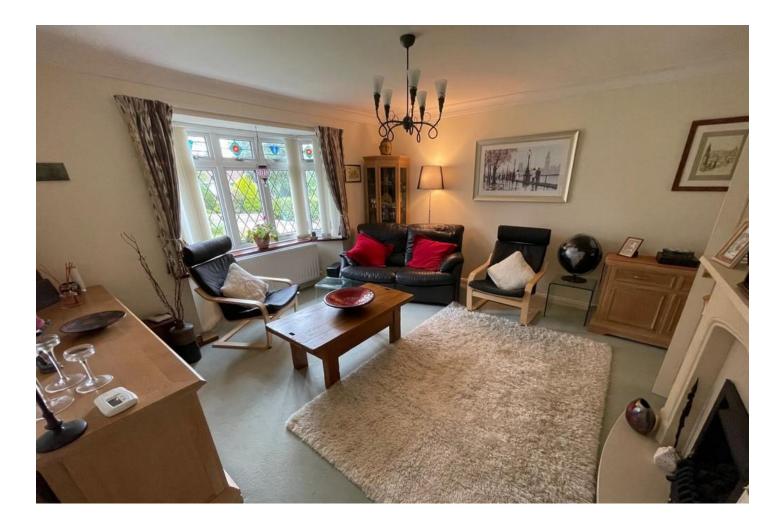

#### LOUNGE

13' 11" x 16' (4.24m x 4.88m) Alcove cabinets and bookshelves, double radiator, bay window, feature fireplace with inset coal effect gas fire and double doors leading to the hallway.