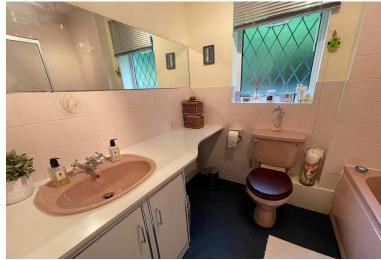

#### BATHROOM

Comprising: low level wc, vanity unit with inset wash hand basin, panel bath with folding screen, radiator and extractor fan.