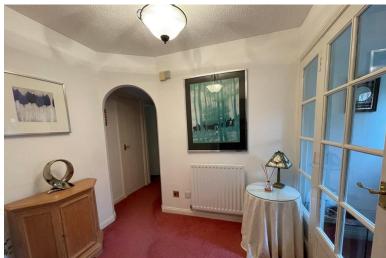

#### ENTRANCE LOBBY

With UPVC entrance door.

#### HALLWAY

Two radiators, airing cupboard and storage cupboard.