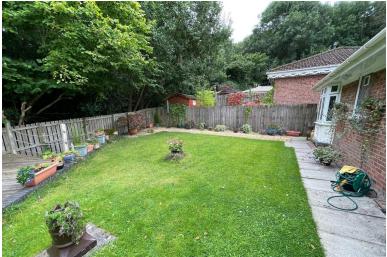

Externally a double width long driveway providing ample off road parking leads to a double garage and well proportioned, beautifully laid gardens to the front and rear with a large decked patio area for outside dining.

#### GARDENS

Well proportioned and beautifully maintained gardens to the front and rear with laid lawns, planted borders, paved walkways and a large decked patio area.