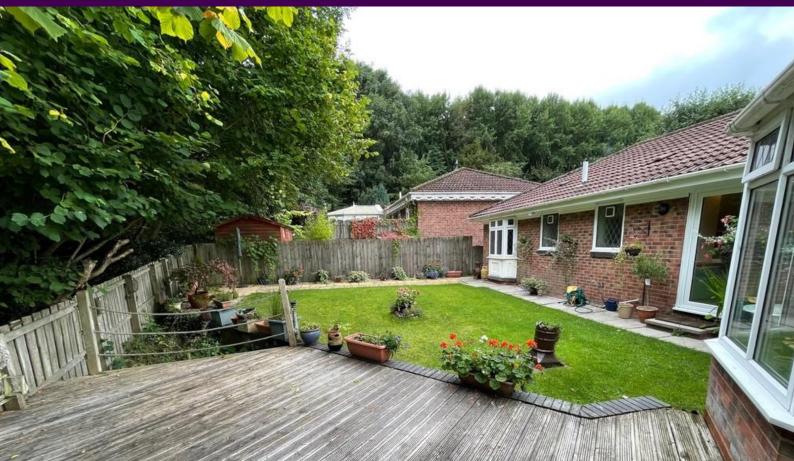

Externally a double width long driveway providing ample off road parking leads to a double garage and well proportioned, beautifully laid gardens to the front and rear with a large decked patio area for outside dining.

#### GARDENS

Well proportioned and beautifully maintained gardens to the front and rear with laid lawns, planted borders, paved walkways and a large decked patio area.