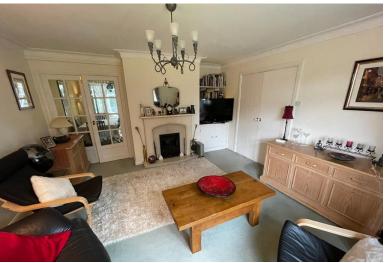

#### LOUNGE

13' 11" x 16' (4.24m x 4.88m) Alcove cabinets and bookshelves, double radiator, bay window, feature fireplace with inset coal effect gas fire and double doors leading to the hallway.