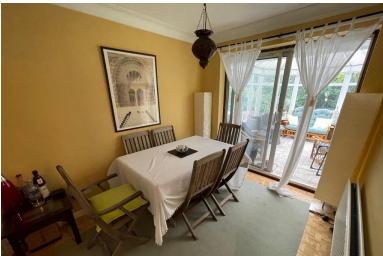

#### **DINING ROOM**

10' 3" x 8' (3.12m x 2.44m) Partial Parquet style flooring, double radiator and patio doors leading to the conservatory.