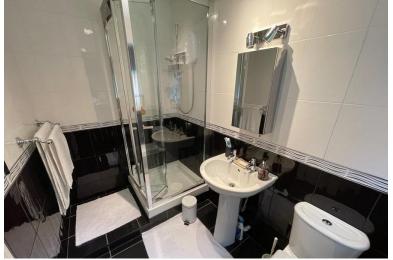

#### **EN-SUITE**

Fully feature tiled with low level wc, wash hand basin, shower cubicle with electric shower and double radiator.

#### BATHROOM

Comprising: low level wc, vanity unit with inset wash hand basin, panel bath with folding screen, radiator and extractor fan.