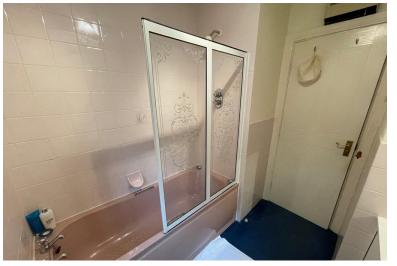

#### BATHROOM

Comprising: low level wc, vanity unit with inset wash hand basin, panel bath with folding screen, radiator and extractor fan.