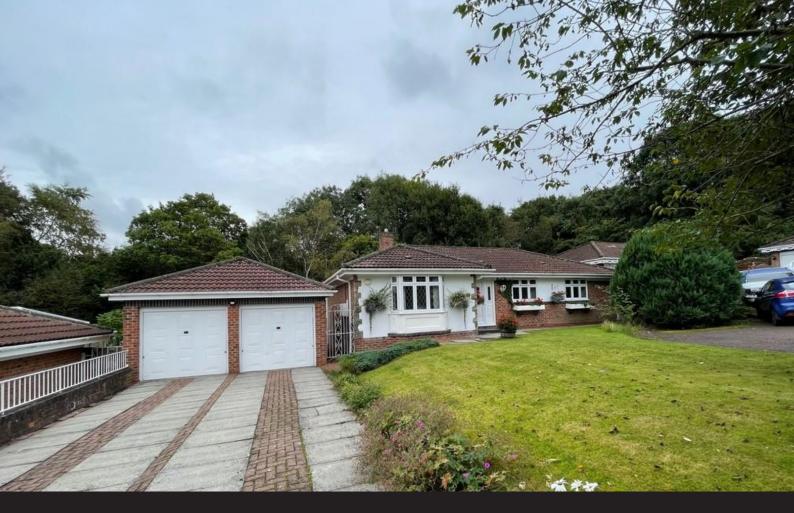

# FULL DESCRIPTION

Detached bungalow situated in a cul-de-sac position within an exclusive development of qualify properties.

The living accommodation comprises: entrance lobby, entrance hallway, lounge, separate dining room, UPVC double glazed conservatory, fitted kitchen, 3 double bedrooms with fitted wardrobes, en-suite shower room and bathroom.

Externally a double width long driveway providing ample off road parking leads to a double garage and well proportioned, beautifully laid gardens to the front and rear with a large decked patio area for outside dining.

#### DOUBLE ATTACHED GARAGE

With large double width driveway providing off road parking for several cars.