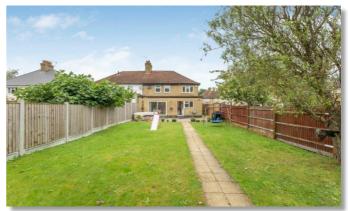

An extremely well presented, double fronted, 4 bedroom semi-detached family home which has been extended to the rear and side offering versatile family accommodation. New windows have been fitted October 2021. The superb 85/90ft south facing rear garden backs directly onto fields and features a large summerhouse. This property is in a popular location and an early viewing is highly recommended.

- 4 BEDROOM SEMI-DETACHED HOUSE
- EXTENDED TO REAR AND SIDE
- VERY WELL-PRESENTED HOME
- 2 BATHROOMS (ONE GROUND FLOOR)
- UTILITY ROOM

- 85-90FT SOUTH FACING REAR GARDEN
- BACKING ONTO FARMLAND
- LARGE SUMMERHOUSE
- OFF-STREET PARKING
- POPULAR LOCATION

#### DESCRIPTION

An extremely well presented, double fronted, 4 bedroom semi-detached family home which has been extended to the rear and side offering versatile family accommodation. New windows have been fitted October 2021. The superb 85/90ft south facing rear garden backs directly onto fields and features a large summerhouse. This property is in a popular location and an early viewing is highly recommended.

#### ACCOMMODATION

ENTRANCE VESTIBULE INTO INNER HALLWAY LOUNGE OPEN PLAN KITCHEN/DINER INNER LOBBY GROUND FLOOR SHOWER ROOM UTILITY ROOM GROUND FLOOR STUDY/BEDROOM 5 4 FURTHER BEDROOMS FAMILY BATHROOM 85-90FT (APPROX) SOUTH FACING REAR GARDEN WITH : METAL SHED AND LARGE TIMBER SUMMERHOUSE (WITH POWER, HEATING AND AIR CON) OFF-STREET PARKING