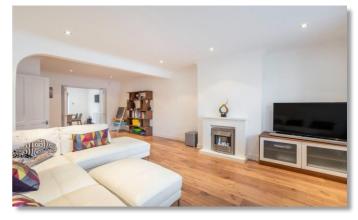

#### ACCOMMODATION

ENTRANCE VESTIBULE INTO INNER HALLWAY LOUNGE OPEN PLAN KITCHEN/DINER INNER LOBBY GROUND FLOOR SHOWER ROOM UTILITY ROOM GROUND FLOOR STUDY/BEDROOM 5 4 FURTHER BEDROOMS FAMILY BATHROOM 85-90FT (APPROX) SOUTH FACING REAR GARDEN WITH : METAL SHED AND LARGE TIMBER SUMMERHOUSE (WITH POWER, HEATING AND AIR CON) OFF-STREET PARKING