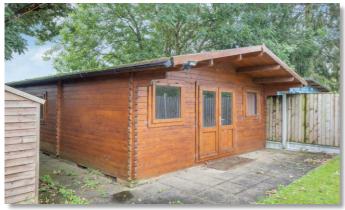

- 4 BEDROOM SEMI-DETACHED HOUSE
- EXTENDED TO REAR AND SIDE
- VERY WELL-PRESENTED HOME
- 2 BATHROOMS (ONE GROUND FLOOR)
- UTILITY ROOM

- 85-90FT SOUTH FACING REAR GARDEN
- BACKING ONTO FARMLAND
- LARGE SUMMERHOUSE
- OFF-STREET PARKING
- POPULAR LOCATION

#### ACCOMMODATION

ENTRANCE VESTIBULE INTO INNER HALLWAY LOUNGE OPEN PLAN KITCHEN/DINER INNER LOBBY GROUND FLOOR SHOWER ROOM UTILITY ROOM GROUND FLOOR STUDY/BEDROOM 5 4 FURTHER BEDROOMS FAMILY BATHROOM 85-90FT (APPROX) SOUTH FACING REAR GARDEN WITH : METAL SHED AND LARGE TIMBER SUMMERHOUSE (WITH POWER, HEATING AND AIR CON) OFF-STREET PARKING