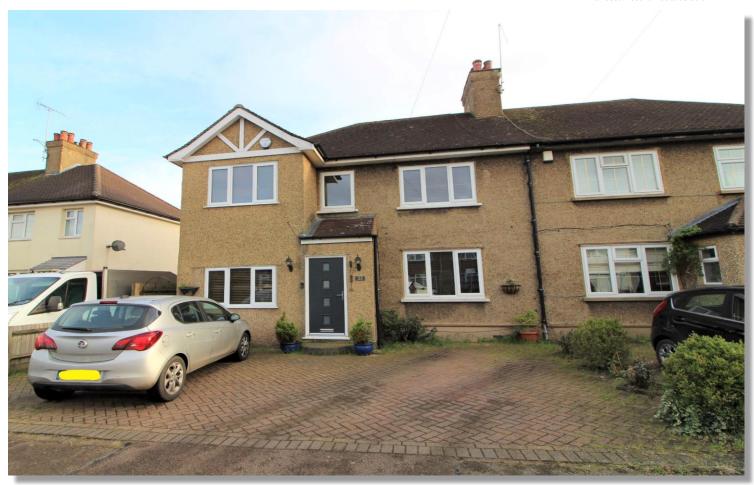

An extremely well presented, double fronted, 4 bedroom semi-detached family home which has been extended to the rear and side offering versatile family accommodation. New windows have been fitted October 2021. The superb 85/90ft south facing rear garden backs directly onto fields and features a large summerhouse. This property is in a popular location and an early viewing is highly recommended.

#### DESCRIPTION

An extremely well presented, double fronted, 4 bedroom semi-detached family home which has been extended to the rear and side offering versatile family accommodation. New windows have been fitted October 2021. The superb 85/90ft south facing rear garden backs directly onto fields and features a large summerhouse. This property is in a popular location and an early viewing is highly recommended.

- 4 BEDROOM SEMI-DETACHED HOUSE
- EXTENDED TO REAR AND SIDE
- VERY WELL-PRESENTED HOME
- 2 BATHROOMS (ONE GROUND FLOOR)
- UTILITY ROOM

- 85-90FT SOUTH FACING REAR GARDEN
- BACKING ONTO FARMLAND
- LARGE SUMMERHOUSE
- OFF-STREET PARKING
- POPULAR LOCATION