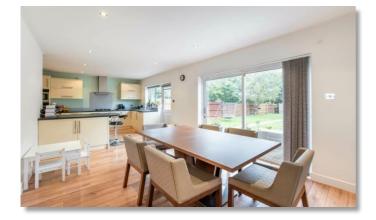

#### ACCOMMODATION

ENTRANCE VESTIBULE INTO INNER HALLWAY LOUNGE OPEN PLAN KITCHEN/DINER INNER LOBBY GROUND FLOOR SHOWER ROOM UTILITY ROOM GROUND FLOOR STUDY/BEDROOM 5 4 FURTHER BEDROOMS FAMILY BATHROOM 85-90FT (APPROX) SOUTH FACING REAR GARDEN WITH : METAL SHED AND LARGE TIMBER SUMMERHOUSE (WITH POWER, HEATING AND AIR CON) OFF-STREET PARKING