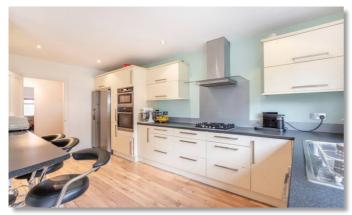

#### ACCOMMODATION

ENTRANCE VESTIBULE INTO INNER HALLWAY LOUNGE OPEN PLAN KITCHEN/DINER INNER LOBBY GROUND FLOOR SHOWER ROOM UTILITY ROOM GROUND FLOOR STUDY/BEDROOM 5 4 FURTHER BEDROOMS FAMILY BATHROOM 85-90FT (APPROX) SOUTH FACING REAR GARDEN WITH : METAL SHED AND LARGE TIMBER SUMMERHOUSE (WITH POWER, HEATING AND AIR CON) OFF-STREET PARKING