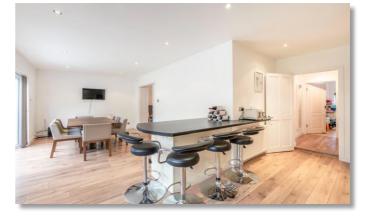

#### ACCOMMODATION

ENTRANCE VESTIBULE INTO INNER HALLWAY LOUNGE OPEN PLAN KITCHEN/DINER INNER LOBBY GROUND FLOOR SHOWER ROOM UTILITY ROOM GROUND FLOOR STUDY/BEDROOM 5 4 FURTHER BEDROOMS FAMILY BATHROOM 85-90FT (APPROX) SOUTH FACING REAR GARDEN WITH : METAL SHED AND LARGE TIMBER SUMMERHOUSE (WITH POWER, HEATING AND AIR CON) OFF-STREET PARKING