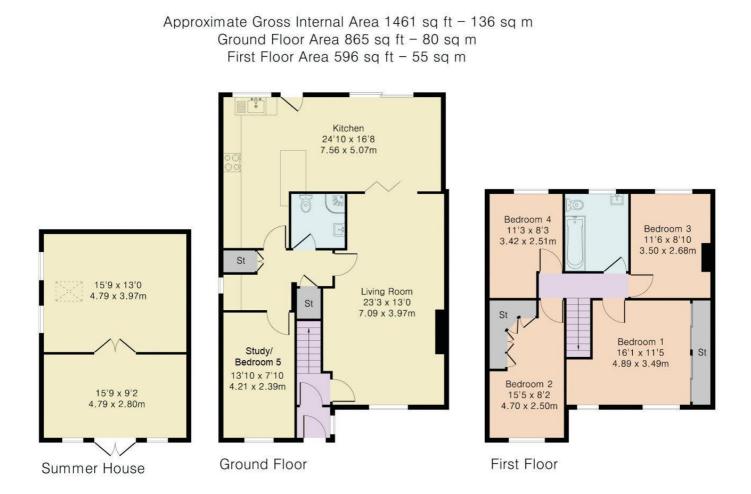

#### ACCOMMODATION

ENTRANCE VESTIBULE INTO INNER HALLWAY LOUNGE OPEN PLAN KITCHEN/DINER INNER LOBBY GROUND FLOOR SHOWER ROOM UTILITY ROOM GROUND FLOOR STUDY/BEDROOM 5 4 FURTHER BEDROOMS FAMILY BATHROOM 85-90FT (APPROX) SOUTH FACING REAR GARDEN WITH : METAL SHED AND LARGE TIMBER SUMMERHOUSE (WITH POWER, HEATING AND AIR CON) OFF-STREET PARKING