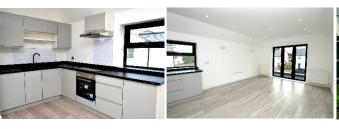

## **DEPOSIT £1,730.77**

Equivalent to 5 weeks rent and returnable at the end of the tenancy providing there are no dilapidations or damages. This will be lodged with the Deposit Protection Scheme.

Close to Redhill town centre and station this newly refurbished, first floor, 2 double bedroom flat has a spacious open plan kitchen/living room with doors to the private balcony. Fully fitted kitchen with integrated oven, hob and dishwasher with large free standing fridge freezer. The washer dryer is housed in a separate utility cupboard.