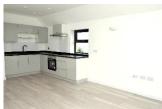

## **DEPOSIT £1,730.77**

Equivalent to 5 weeks rent and returnable at the end of the tenancy providing there are no dilapidations or damages. This will be lodged with the Deposit Protection Scheme.

Close to Redhill town centre and station this newly refurbished, first floor, 2 double bedroom flat has a spacious open plan kitchen/living room with doors to the private balcony. Fully fitted kitchen with integrated oven, hob and dishwasher with large free standing fridge freezer. The washer dryer is housed in a separate utility cupboard.