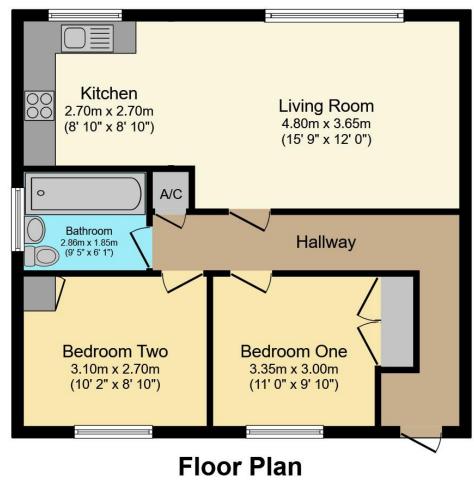

#### **KITCHEN**

8' 10" x 8' 10" (2.70m x 2.70m) uPVC double glazed window to the rear elevation. Comprehensive range of roll top surfacing with inset stainless-steel sink with single drainer and tiled splashbacks. Range of wall mounted base and drawer space units.

#### LIVING ROOM

15'8" x 11'11" (4.80m x 3.65m) Expansive room with oversized part frosted uPVC double glazed window to the rear, wall mounted radiator.

#### **BEDROOM ONE**

10' 11" x 9' 10" (3.35m x 3.00m) uPVC double glazed window to the front elevation, built in double wardrobe, wall mounted radiator.

#### **BEDROOM TWO**

10' 2" x 8' 10" (3.10m x 2.70m) uPVC double glazed window to the front elevation, wall mounted radiator.

#### **FAMILY BATHROOM**

uPVC double glazed frosted window to the side elevation. Panelled bath with inset shower over, tiled splashbacks. Vanity wash hand basin concealed flush WC and wall mounted heated towel rail.

Floor area 61.3 sq.m. (660 sq.ft.) approx

## Total floor area 61.3 sq.m. (660 sq.ft.) approx

This Floor Plan is for illustration purposes only and may not be representative of the property. The position and size of doors, windows and other features are approximate. Unauthorized reproduction prohibited. © PropertyBOX