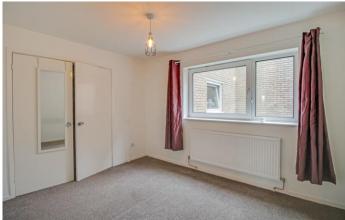

#### **BEDROOM ONE**

10' 11" x 9' 10" (3.35m x 3.00m) uPVC double glazed window to the front elevation, built in double wardrobe, wall mounted radiator.