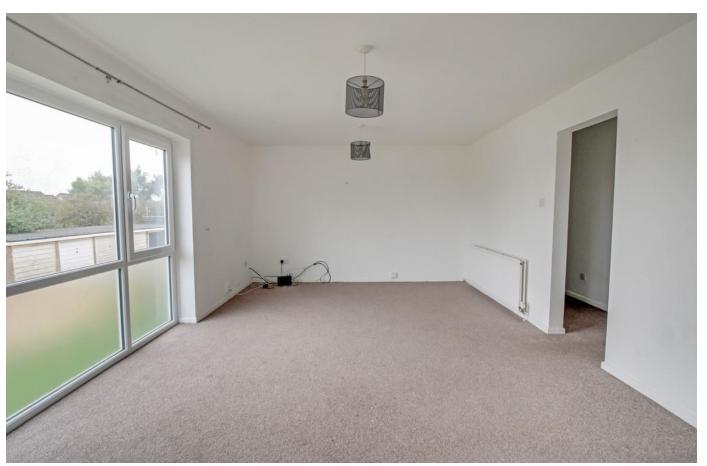

#### LIVING ROOM

15'8" x 11'11" (4.80m x 3.65m) Expansive room with oversized part frosted uPVC double glazed window to the rear, wall mounted radiator.