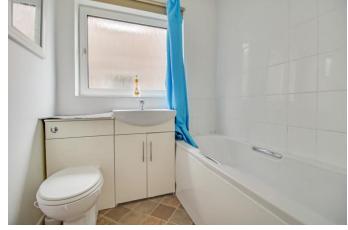

#### **FAMILY BATHROOM**

uPVC double glazed frosted window to the side elevation. Panelled bath with inset shower over, tiled splashbacks. Vanity wash hand basin concealed flush WC and wall mounted heated towel rail.