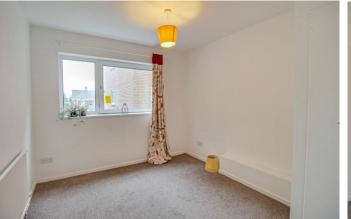

#### **BEDROOM TWO**

10' 2" x 8' 10" (3.10m x 2.70m) uPVC double glazed window to the front elevation, wall mounted radiator.