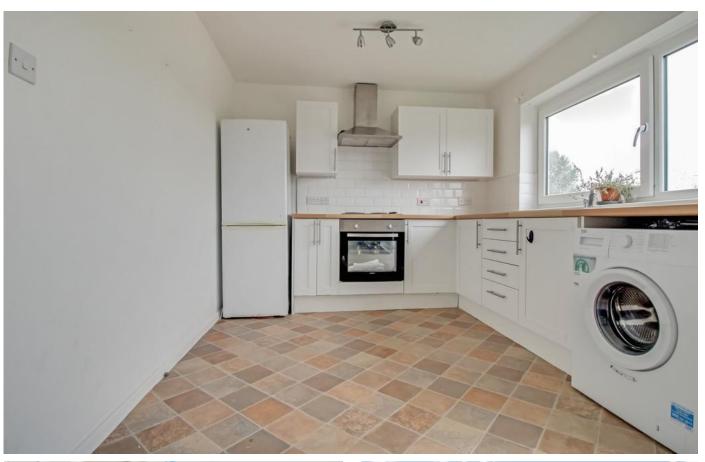

#### **KITCHEN**

8' 10" x 8' 10" (2.70m x 2.70m) uPVC double glazed window to the rear elevation. Comprehensive range of roll top surfacing with inset stainless-steel sink with single drainer and tiled splashbacks. Range of wall mounted base and drawer space units.