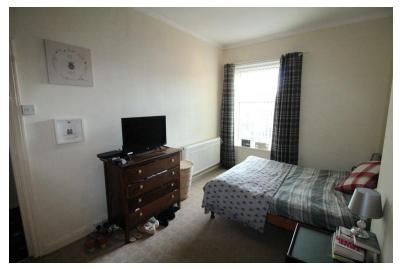

CELLAR Providing extra storage space.

LANDING PVCu double glazed window to side. Fitted robe. Access to loft.

BEDROOM 13' 9" x 9' 11" (4.19m x 3.02m) PVCu double glazed window to front. Fitted wardrobes and dressing table. Gas central heating radiator.