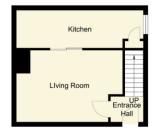

e. Fitted robe. Access to loft.

BEDROOM 13' 9" x 9' 11" (4.19m x 3.02m) PVCu double glazed window to front. Fitted wardrobes and dressing table. Gas central heating radiator.

BATHROOM PVCu double glazed window to front. Part tiled with three piece bathroom suite comprising: bath with shower over, low flush wc, pedestal wash hand basin. Heated towel rail. Storage cupboard.

EXTERIOR Small enclosed garden to front. On street parking to front.

HOW TO GET THERE From our office in Birstall go down Smithies Lane and at the traffic lights go straight ahead onto Smithies Moor Lane. At the junction turn left onto White Lee Road and at the traffic lights turn left onto West Park Road. Continue for some distance and the property is on the left hand side and can be identified by our For Sale sign



Ground Floor

First Floor

Bedroom

St.

St.

Landing

Bathroom

DN

## 18 West Park Road



Midland Bank Chambers, Smithies Lane, Birstall, Batley, West Yorkshire, WF17 9EB www.localproperties.net info@localproperties.net 01924 474456 Agents Note: Whilst every care has been taken to prepare these sales particulars, they are for guidance purposes only. All measurements are approximate are for general guidance purposes only and whilst every care has been taken to ensure their accuracy, they should not be relied upon and potential buyers are advised to recheck the measurements.