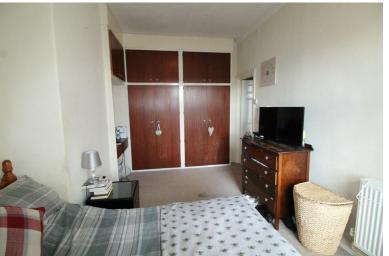

CELLAR Providing extra storage space.

LANDING PVCu double glazed window to side. Fitted robe. Access to loft.

BEDROOM 13' 9" x 9' 11" (4.19m x 3.02m) PVCu double glazed window to front. Fitted wardrobes and dressing table. Gas central heating radiator.