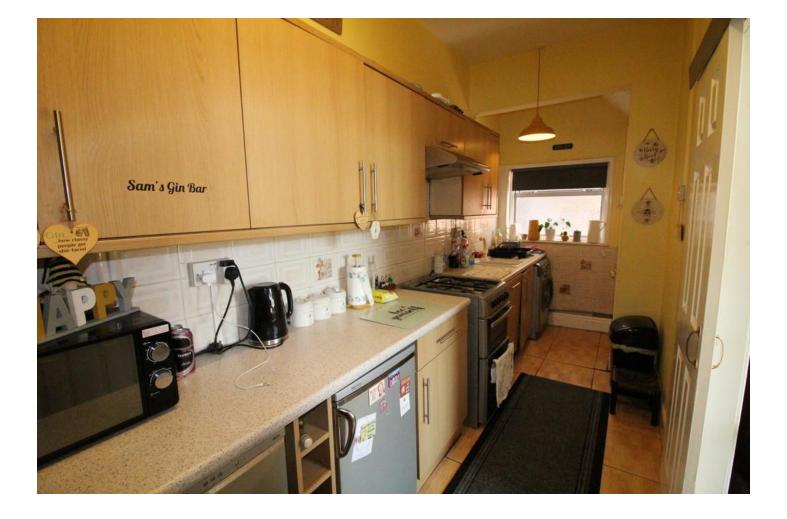

KITCHEN 18' 0" x 5' 4" (5.49m x 1.63m) PVCu double glazed window to side. Base and wall units incorporating asterite sink unit with mixer tap. Tiled splashbacks. Gas cooker point. Plumbed for automatic washing machine. Ceramic tiled floor. Access to cellar.