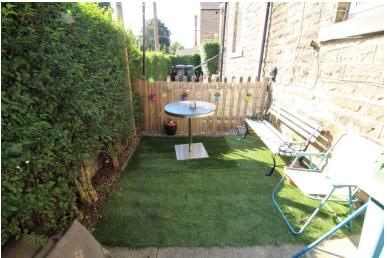

BATHROOM PVCu double glazed window to front. Part tiled with three piece bathroom suite comprising: bath with shower over, low flush wc, pedestal wash hand basin. Heated towel rail. Storage cupboard.

EXTERIOR Small enclosed garden to front. On street parking to front.