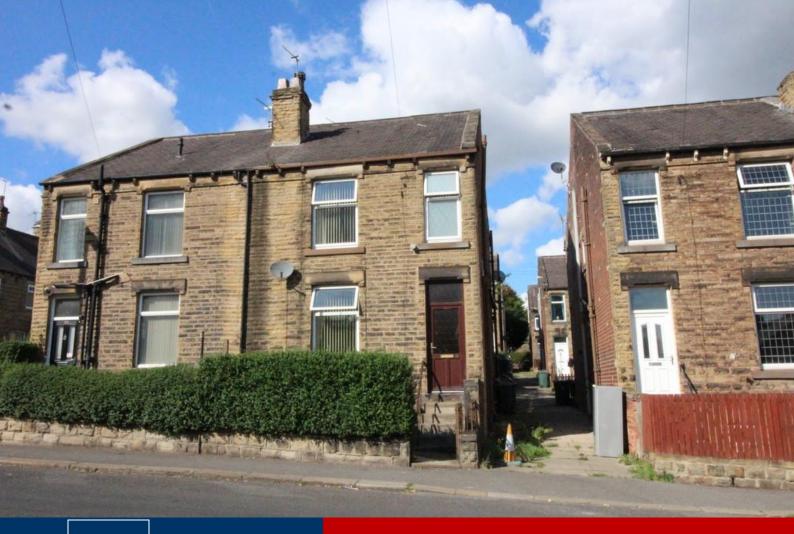

18 WEST PARK ROAD, HEALEY, BATLEY, WEST YORKSHIRE, WF17 7HF ASKING PRICE OF **£82,500** 

H

\*

(1)

\*\*\*\*\* ONE BEDROOM BACK TO BACK - LOUNGE & SEPARATE KITCHEN - GCH & PVCu DG - IDEAL FIRST PURCHASE/BUY TO LET - NO CHAIN \*\*\*\*\* This well presented property comprises: entrance vestibule, lounge, separate fitted kitchen, cellar, landing, double bedroom with fitted wardrobes, bathroom. To the outside, there is an enclosed garden to the front of the property with on street parking. It is conveniently located close to all amenities including Dewsbury & District Hospital and is within easy reach of neighbouring towns. This property would make a great first time purchase or buy to let investment and viewing is recommended.

HOW TO GET THERE From our office in Birstall go down Smithies Lane and at the traffic lights go straight ahead onto Smithies Moor Lane. At the junction turn left onto White Lee Road and at the traffic lights turn left onto West Park Road. Continue for some distance and the property is on the left hand side and can be identified by our For Sale sign