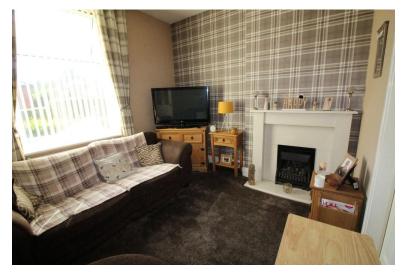

ENTRANCE VESTIBULE Front entrance door. Stairs to first floor. Gas central heating radiator.

LOUNGE 13' 0" x 10' 1" (3.96m x 3.07m) PVCu double glazed window to front. Fireplace surround and inset Living Flame gas fire. Gas central heating radiator.