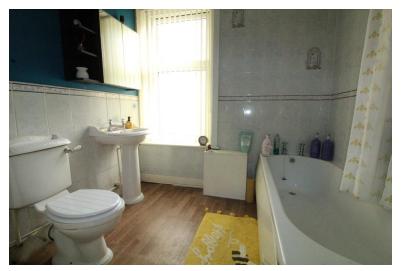

BATHROOM PVCu double glazed window to front. Part tiled with three piece bathroom suite comprising: bath with shower over, low flush wc, pedestal wash hand basin. Heated towel rail. Storage cupboard.

EXTERIOR Small enclosed garden to front. On street parking to front.