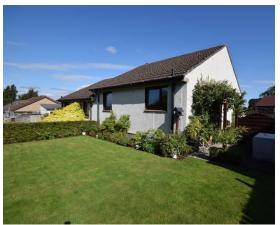

# Property summary

Next Home are delighted to bring to the market this immaculately presented 2 bedroom semi-detached bungalow situated in the quiet villa of Errol.

The property offers excellent living accommodation over one level and comprises: Vestibule, entrance hall which gives access to all accommodation on offer, a very bright and spacious lounge, modern breakfasting kitchen, 2 bedrooms with built in storage and a modern bathroom.

There is generous parking to the front and side of the property with space for multiple parking. To the rear there is lovely well-kept garden that is laid lawn for ease of maintenance, patio area for outdoor dining and a timber shed for storage.