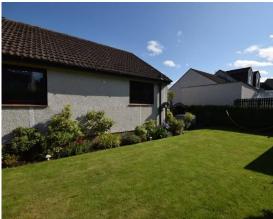

# Property summary

Next Home are delighted to bring to the market this immaculately presented 2 bedroom semi-detached bungalow situated in the quiet villa of Errol.

The property offers excellent living accommodation over one level and comprises: Vestibule, entrance hall which gives access to all accommodation on offer, a very bright and spacious lounge, modern breakfasting kitchen, 2 bedrooms with built in storage and a modern bathroom.

There is generous parking to the front and side of the property with space for multiple parking. To the rear there is lovely well-kept garden that is laid lawn for ease of maintenance, patio area for outdoor dining and a timber shed for storage.