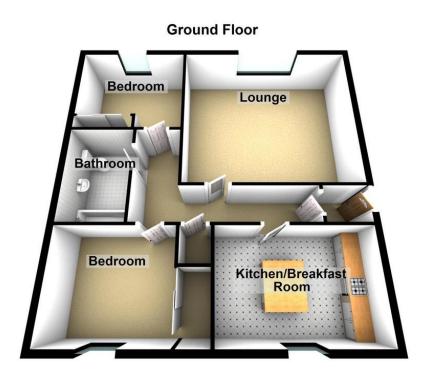

### Floorplans

### Property Room Sizes

**VESTIBULE AND HALL** 

BATHROOM 7' X 5' 8" (2.13M X 1.73M)

LOUNGE 14' 1" X 13' 9" (4.29M X 4.19M)

BREAKFASTING KITCHEN 11' 5" X 6' (3.48M

X 1.83M)

BEDROOM 9' 6" X 9' 1" (2.9M X 2.77M)

BEDROOM 9' 10" X 8' 10" (3M X 2.69M)

PLEASE NOTE: These particulars whilst believed to be accurate are set out as a general outline only for guidance and do not constitute any part of an offer or contract intending, purchasers should not rely on them as statements or representations of fact, but must satisfy themselves by inspection or otherwise as to their accuracy. No person in this firmâems employment has the authority to make or give representation or warranty in respect of the property. All room sizes are approximate and for general guid ance only. They cannot be relied upon for fitting carpets, furniture etc.