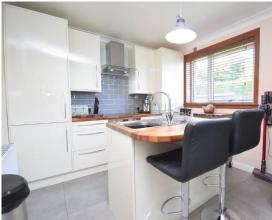

# Property summary

Next Home are delighted to bring to the market this immaculately presented 2 bedroom semi-detached bungalow situated in the quiet villa of Errol.

The property offers excellent living accommodation over one level and comprises: Vestibule, entrance hall which gives access to all accommodation on offer, a very bright and spacious lounge, modern breakfasting kitchen, 2 bedrooms with built in storage and a modern bathroom.

### Key property features

- ✓ Walk in condition
- Modern bathroom
- Modern Kitchen
- **♥** Spacious lounge
- Lovely views
- ✓ Quiet area
- Close to Perth & Dundee
- Parking for multiple cars
- ❤ Well-kept garden

### Property Room Sizes

**VESTIBULE AND HALL** 

BATHROOM 7' X 5' 8" (2.13M X 1.73M)

LOUNGE 14' 1" X 13' 9" (4.29M X 4.19M)

BREAKFASTING KITCHEN 11' 5" X 6' (3.48M

X 1.83M)

BEDROOM 9' 6" X 9' 1" (2.9M X 2.77M)