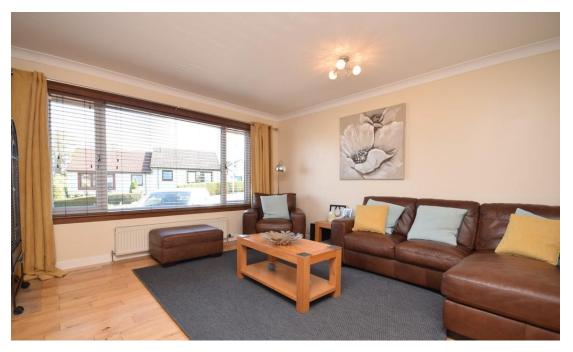

# Property summary

Next Home are delighted to bring to the market this immaculately presented 2 bedroom semi-detached bungalow situated in the quiet villa of Errol.

The property offers excellent living accommodation over one level and comprises: Vestibule, entrance hall which gives access to all accommodation on offer, a very bright and spacious lounge, modern breakfasting kitchen, 2 bedrooms with built in storage and a modern bathroom.

### Key property features

- ✓ Walk in condition
- Modern bathroom
- Modern Kitchen
- **♥** Spacious lounge
- Lovely views
- ✓ Quiet area
- Close to Perth & Dundee
- Parking for multiple cars
- ❤ Well-kept garden

### Property Room Sizes

**VESTIBULE AND HALL** 

BATHROOM 7' X 5' 8" (2.13M X 1.73M)

LOUNGE 14' 1" X 13' 9" (4.29M X 4.19M)

BREAKFASTING KITCHEN 11' 5" X 6' (3.48M

X 1.83M)

BEDROOM 9' 6" X 9' 1" (2.9M X 2.77M)