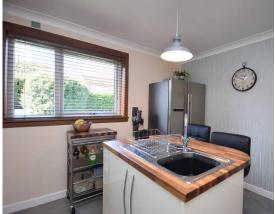

# Property summary

Next Home are delighted to bring to the market this immaculately presented 2 bedroom semi-detached bungalow situated in the quiet villa of Errol.

The property offers excellent living accommodation over one level and comprises: Vestibule, entrance hall which gives access to all accommodation on offer, a very bright and spacious lounge, modern breakfasting kitchen, 2 bedrooms with built in storage and a modern bathroom.

### Key property features

- ✓ Walk in condition
- Modern bathroom
- Modern Kitchen
- **♥** Spacious lounge
- Lovely views
- ✓ Quiet area
- Close to Perth & Dundee
- Parking for multiple cars
- ❤ Well-kept garden

### Property Room Sizes

**VESTIBULE AND HALL** 

BATHROOM 7' X 5' 8" (2.13M X 1.73M)

LOUNGE 14' 1" X 13' 9" (4.29M X 4.19M)

BREAKFASTING KITCHEN 11' 5" X 6' (3.48M

X 1.83M)

BEDROOM 9' 6" X 9' 1" (2.9M X 2.77M)