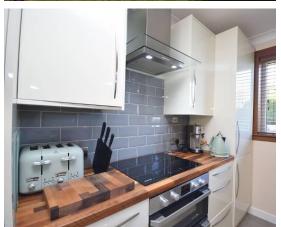

# Property summary

Next Home are delighted to bring to the market this immaculately presented 2 bedroom semi-detached bungalow situated in the quiet villa of Errol.

The property offers excellent living accommodation over one level and comprises: Vestibule, entrance hall which gives access to all accommodation on offer, a very bright and spacious lounge, modern breakfasting kitchen, 2 bedrooms with built in storage and a modern bathroom.

### Key property features

- ✓ Walk in condition
- Modern bathroom
- Modern Kitchen
- **♥** Spacious lounge
- Lovely views
- ✓ Quiet area
- Close to Perth & Dundee
- Parking for multiple cars
- ❤ Well-kept garden

### Property Room Sizes

**VESTIBULE AND HALL** 

BATHROOM 7' X 5' 8" (2.13M X 1.73M)

LOUNGE 14' 1" X 13' 9" (4.29M X 4.19M)

BREAKFASTING KITCHEN 11' 5" X 6' (3.48M

X 1.83M)

BEDROOM 9' 6" X 9' 1" (2.9M X 2.77M)