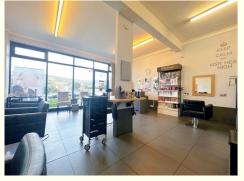

## **COMMERCIAL UNIT/SHOP**

OVERALL SIZE IS 22'6" x 18'8" which includes the main shop area, a Kitchen/staff area and a storage room. The shop has a lovely wide frontage with a lot of window space making it very visible and there is a bus stop directly outside making it easy to reach.