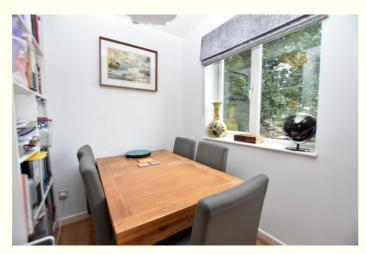

The owner has owned the building for over 20 years and has improved it and maintained it well over that time. The maisonette has a lovely feel to it offering spacious and light accommodation. The Entrance hall is a nice size and leads through to a large Lounge/Dining room with superb views over the downs. The lounge has a deep walk in cupboard. The Kitchen is extensively fitted on 3 walls with a range of cupboards and drawers, space for cooker, dishwasher, washing machine and fridge/freezer, wide range of matching wall cupboards, tiled floor and a window overlooking the rear. On the first floor are 3 bedrooms, all having nice views and a recently fitted, modern bathroom with attractive grey tiling to the walls and floor. The property also has the benefit of a garage to the rear of the building and a small outside space by the front door with room for a bench, pot plants and space to hang washing etc.