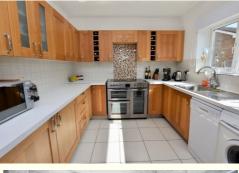

The owner has owned the building for over 20 years and has improved it and maintained it well over that time. The maisonette has a lovely feel to it offering spacious and light accommodation. The Entrance hall is a nice size and leads through to a large Lounge/Dining room with superb views over the downs. The lounge has a deep walk in cupboard. The Kitchen is extensively fitted on 3 walls with a range of cupboards and drawers, space for cooker, dishwasher, washing machine and fridge/freezer, wide range of matching wall cupboards, tiled floor and a window overlooking the rear. On the first floor are 3 bedrooms, all having nice views and a recently fitted, modern bathroom with attractive grey tiling to the walls and floor. The property also has the benefit of a garage to the rear of the building and a small outside space by the front door with room for a bench, pot plants and space to hang washing etc.

### **MAISONETTE**

**ENTRANCE HALL** 

LOUNGE/DINING ROOM 18'7" x 12'2"

KITCHEN 10'7" x 9'2"

FIRST FLOOR LANDING

BEDROOM 1 12' x 11'

BEDROOM 2 10'10" x 9'3"

BEDROOM 3 7'6" x 6'5"