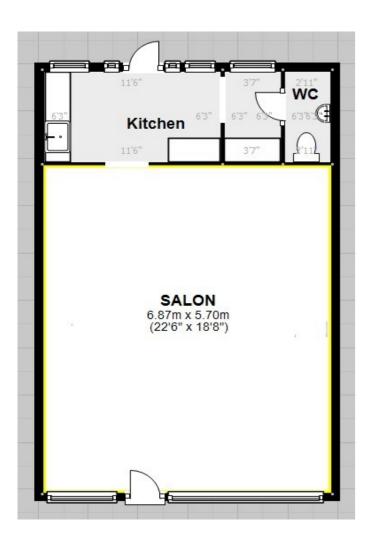

## **COMMERCIAL UNIT/SHOP**

OVERALL SIZE IS 22'6" x 18'8" which includes the main shop area, a Kitchen/staff area and a storage room. The shop has a lovely wide frontage with a lot of window space making it very visible and there is a bus stop directly outside making it easy to reach.