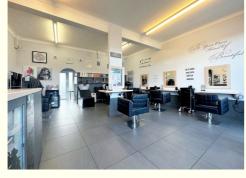

## **COMMERCIAL UNIT/SHOP**

OVERALL SIZE IS 22'6" x 18'8" which includes the main shop area, a Kitchen/staff area and a storage room. The shop has a lovely wide frontage with a lot of window space making it very visible and there is a bus stop directly outside making it easy to reach.