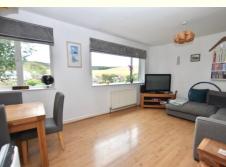

The owner has owned the building for over 20 years and has improved it and maintained it well over that time. The maisonette has a lovely feel to it offering spacious and light accommodation. The Entrance hall is a nice size and leads through to a large Lounge/Dining room with superb views over the downs. The lounge has a deep walk in cupboard. The Kitchen is extensively fitted on 3 walls with a range of cupboards and drawers, space for cooker, dishwasher, washing machine and fridge/freezer, wide range of matching wall cupboards, tiled floor and a window overlooking the rear. On the first floor are 3 bedrooms, all having nice views and a recently fitted, modern bathroom with attractive grey tiling to the walls and floor. The property also has the benefit of a garage to the rear of the building and a small outside space by the front door with room for a bench, pot plants and space to hang washing etc.

### **MAISONETTE**

**ENTRANCE HALL** 

LOUNGE/DINING ROOM 18'7" x 12'2"

KITCHEN 10'7" x 9'2"

FIRST FLOOR LANDING

BEDROOM 1 12' x 11'

BEDROOM 2 10'10" x 9'3"

BEDROOM 3 7'6" x 6'5"