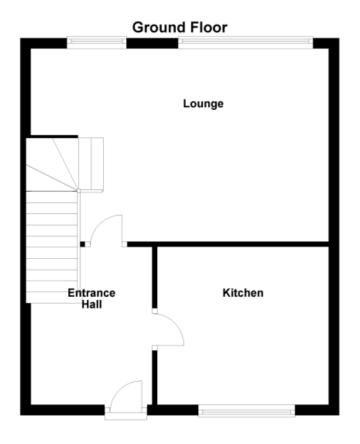

The owner has owned the building for over 20 years and has improved it and maintained it well over that time. The maisonette has a lovely feel to it offering spacious and light accommodation. The Entrance hall is a nice size and leads through to a large Lounge/Dining room with superb views over the downs. The lounge has a deep walk in cupboard. The Kitchen is extensively fitted on 3 walls with a range of cupboards and drawers, space for cooker, dishwasher, washing machine and fridge/freezer, wide range of matching wall cupboards, tiled floor and a window overlooking the rear. On the first floor are 3 bedrooms, all having nice views and a recently fitted, modern bathroom with attractive grey tiling to the walls and floor. The property also has the benefit of a garage to the rear of the building and a small outside space by the front door with room for a bench, pot plants and space to hang washing etc.

### **MAISONETTE**

**ENTRANCE HALL** 

LOUNGE/DINING ROOM 18'7" x 12'2"

KITCHEN 10'7" x 9'2"

FIRST FLOOR LANDING

BEDROOM 1 12' x 11'

BEDROOM 2 10'10" x 9'3"

BEDROOM 3 7'6" x 6'5"