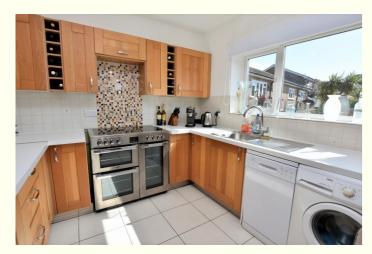

The owner has owned the building for over 20 years and has improved it and maintained it well over that time. The maisonette has a lovely feel to it offering spacious and light accommodation. The Entrance hall is a nice size and leads through to a large Lounge/Dining room with superb views over the downs. The lounge has a deep walk in cupboard. The Kitchen is extensively fitted on 3 walls with a range of cupboards and drawers, space for cooker, dishwasher, washing machine and fridge/freezer, wide range of matching wall cupboards, tiled floor and a window overlooking the rear. On the first floor are 3 bedrooms, all having nice views and a recently fitted, modern bathroom with attractive grey tiling to the walls and floor. The property also has the benefit of a garage to the rear of the building and a small outside space by the front door with room for a bench, pot plants and space to hang washing etc.

### **MAISONETTE**

**ENTRANCE HALL** 

LOUNGE/DINING ROOM 18'7" x 12'2"

KITCHEN 10'7" x 9'2"

FIRST FLOOR LANDING

BEDROOM 1 12' x 11'

BEDROOM 2 10'10" x 9'3"

BEDROOM 3 7'6" x 6'5"