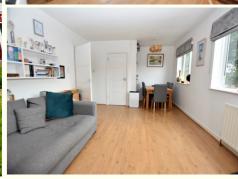

The owner has owned the building for over 20 years and has improved it and maintained it well over that time. The maisonette has a lovely feel to it offering spacious and light accommodation. The Entrance hall is a nice size and leads through to a large Lounge/Dining room with superb views over the downs. The lounge has a deep walk in cupboard. The Kitchen is extensively fitted on 3 walls with a range of cupboards and drawers, space for cooker, dishwasher, washing machine and fridge/freezer, wide range of matching wall cupboards, tiled floor and a window overlooking the rear. On the first floor are 3 bedrooms, all having nice views and a recently fitted, modern bathroom with attractive grey tiling to the walls and floor. The property also has the benefit of a garage to the rear of the building and a small outside space by the front door with room for a bench, pot plants and space to hang washing etc.

### **MAISONETTE**

**ENTRANCE HALL** 

LOUNGE/DINING ROOM 18'7" x 12'2"

KITCHEN 10'7" x 9'2"

FIRST FLOOR LANDING

BEDROOM 1 12' x 11'

BEDROOM 2 10'10" x 9'3"

BEDROOM 3 7'6" x 6'5"