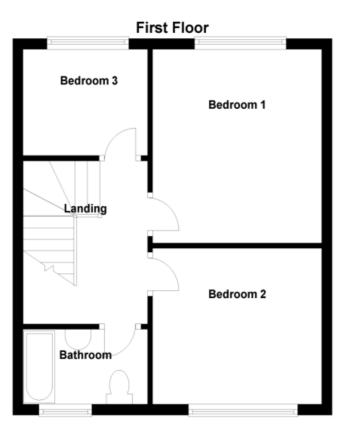

The owner has owned the building for over 20 years and has improved it and maintained it well over that time. The maisonette has a lovely feel to it offering spacious and light accommodation. The Entrance hall is a nice size and leads through to a large Lounge/Dining room with superb views over the downs. The lounge has a deep walk in cupboard. The Kitchen is extensively fitted on 3 walls with a range of cupboards and drawers, space for cooker, dishwasher, washing machine and fridge/freezer, wide range of matching wall cupboards, tiled floor and a window overlooking the rear. On the first floor are 3 bedrooms, all having nice views and a recently fitted, modern bathroom with attractive grey tiling to the walls and floor. The property also has the benefit of a garage to the rear of the building and a small outside space by the front door with room for a bench, pot plants and space to hang washing etc.

### **MAISONETTE**

**ENTRANCE HALL** 

LOUNGE/DINING ROOM 18'7" x 12'2"

KITCHEN 10'7" x 9'2"

FIRST FLOOR LANDING

BEDROOM 1 12' x 11'

BEDROOM 2 10'10" x 9'3"

BEDROOM 3 7'6" x 6'5"

**BATHROOM** 

GARAGE (situated to the rear of the building)