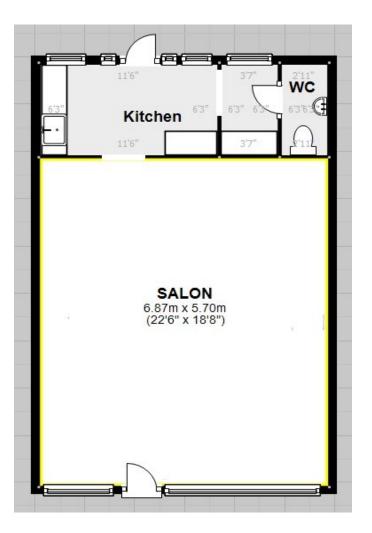

### **COMMERCIAL UNIT/SHOP**

OVERALL SIZE IS 22'6" x 18'8" which includes the main shop area, a Kitchen/staff area and a storage room. The shop has a lovely wide frontage with a lot of window space making it very visible and there is a bus stop directly outside making it easy to reach.