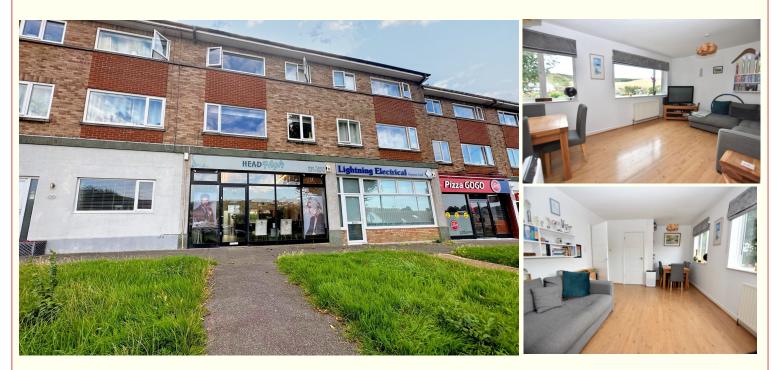

### 3 BEDROOM MAIONETTE | SPACIOUS SHOP | GARAGE/LOCKUP

A fantastic opportunity to acquire a freehold building consisting of a large 3 bedroom, 2 story maisonette on the first and second floors and a spacious and well presented ground floor commercial unit, currently used as a successful and well regarded hair salon for over 20 years, also offering many other possibilities including a shop, offices or even conversion to a flat (subject to any necessary consent), as has been done in the same parade.

### **COMMERCIAL UNIT/SHOP**

OVERALL SIZE IS 22'6" x 18'8" which includes the main shop area, a Kitchen/staff area and a storage room. The shop has a lovely wide frontage with a lot of window space making it very visible and there is a bus stop directly outside making it easy to reach.