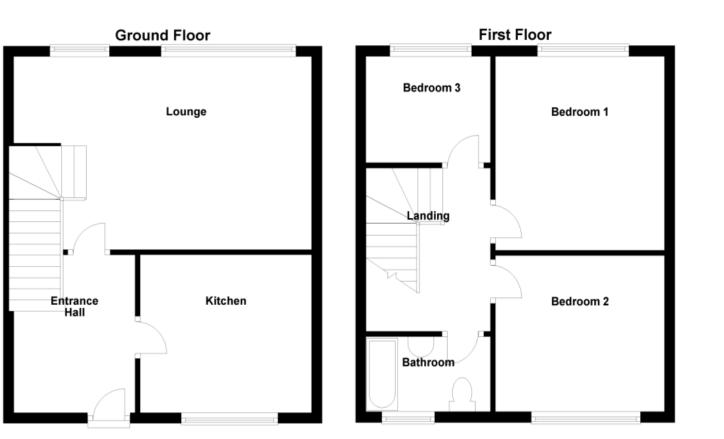

The owner has owned the building for over 20 years and has improved it and maintained it well over that time. The maisonette has a lovely feel to it offering spacious and light accommodation. The Entrance hall is a nice size and leads through to a large Lounge/Dining room with superb views over the downs. The lounge has a deep walk in cupboard. The Kitchen is extensively fitted with a range of matching cupboards and drawers, space for cooker, dishwasher, washing machine and fridge/freezer. Large window overlooking the rear. On the first floor are 3 bedrooms, all having nice views and a recently fitted, modern bathroom with attractive grey tiling to the walls and floor. The property also has the benefit of a garage to the rear of the building and a small outside space by the front door with room for a bench, pot plants and space to hand washing etc.

#### MAISONETTE

- ENTRANCE HALL
- LOUNGE/DINING ROOM 18'7" x 12'2"
  - KITCHEN 10'7" x 9'2"
  - FIRST FLOOR LANDING
  - BEDROOM 1 12' x 11'
  - BEDROOM 2 10'10" x 9'3"
  - BEDROOM 3 7'6" x 6'5"
    - **BATHROOM**
- GARAGE (situated to the rear of the building)