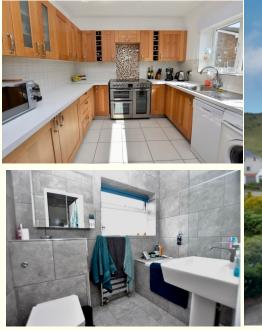

The owner has owned the building for over 20 years and has improved it and maintained it well over that time. The maisonette has a lovely feel to it offering spacious and light accommodation. The Entrance hall is a nice size and leads through to a large Lounge/Dining room with superb views over the downs. The lounge has a deep walk in cupboard. The Kitchen is extensively fitted with a range of matching cupboards and drawers, space for cooker, dishwasher, washing machine and fridge/freezer. Large window overlooking the rear. On the first floor are 3 bedrooms, all having nice views and a recently fitted, modern bathroom with attractive grey tiling to the walls and floor. The property also has the benefit of a garage to the rear of the building and a small outside space by the front door with room for a bench, pot plants and space to hand washing etc.