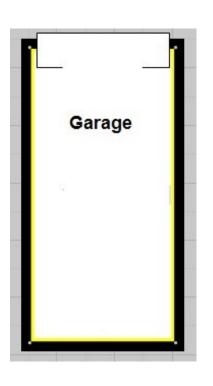

#### MAISONETTE

- ENTRANCE HALL
- LOUNGE/DINING ROOM 18'7" x 12'2"
  - KITCHEN 10'7" x 9'2"
  - FIRST FLOOR LANDING
  - BEDROOM 1 12' x 11'
  - BEDROOM 2 10'10" x 9'3"
  - BEDROOM 3 7'6" x 6'5"
    - **BATHROOM**
- GARAGE (situated to the rear of the building)