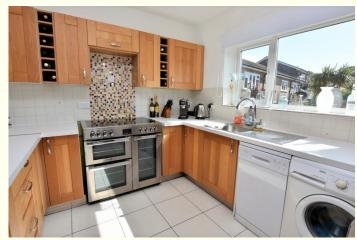

The owner has owned the building for over 20 years and has improved it and maintained it well over that time. The maisonette has a lovely feel to it offering spacious and light accommodation. The Entrance hall is a nice size and leads through to a large Lounge/Dining room with superb views over the downs. The lounge has a deep walk in cupboard. The Kitchen is extensively fitted with a range of matching cupboards and drawers, space for cooker, dishwasher, washing machine and fridge/freezer. Large window overlooking the rear. On the first floor are 3 bedrooms, all having nice views and a recently fitted, modern bathroom with attractive grey tiling to the walls and floor. The property also has the benefit of a garage to the rear of the building and a small outside space by the front door with room for a bench, pot plants and space to hand washing etc.

#### MAISONETTE

- ENTRANCE HALL
- LOUNGE/DINING ROOM 18'7" x 12'2"
  - KITCHEN 10'7" x 9'2"
  - FIRST FLOOR LANDING
  - BEDROOM 1 12' x 11'
  - BEDROOM 2 10'10" x 9'3"
  - BEDROOM 3 7'6" x 6'5"
    - **BATHROOM**
- GARAGE (situated to the rear of the building)