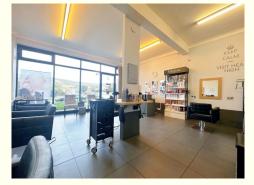

### 3 BEDROOM MAIONETTE | SPACIOUS SHOP | GARAGE/LOCKUP

A fantastic opportunity to acquire a freehold building consisting of a large 3 bedroom, 2 story maisonette on the first and second floors and a spacious and well presented ground floor commercial unit, currently used as a successful and well regarded hair salon for over 20 years, also offering many other possibilities including a shop, offices or even conversion to a flat (subject to any necessary consent), as has been done in the same parade.

### **COMMERCIAL UNIT/SHOP**

OVERALL SIZE IS 22'6" x 18'8" which includes the main shop area, a Kitchen/staff area and a storage room. The shop has a lovely wide frontage with a lot of window space making it very visible and there is a bus stop directly outside making it easy to reach.