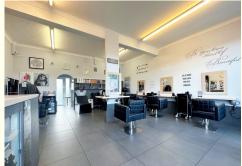

### 3 BEDROOM MAIONETTE | SPACIOUS SHOP | GARAGE/LOCKUP

A fantastic opportunity to acquire a freehold building consisting of a large 3 bedroom, 2 story maisonette on the first and second floors and a spacious and well presented ground floor commercial unit, currently used as a successful and well regarded hair salon for over 20 years, also offering many other possibilities including a shop, offices or even conversion to a flat (subject to any necessary consent), as has been done in the same parade.

### **COMMERCIAL UNIT/SHOP**

OVERALL SIZE IS 22'6" x 18'8" which includes the main shop area, a Kitchen/staff area and a storage room. The shop has a lovely wide frontage with a lot of window space making it very visible and there is a bus stop directly outside making it easy to reach.