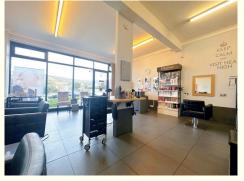

### **COMMERCIAL UNIT/SHOP**

OVERALL SIZE IS 27' x 18'8" which includes the main shop area, a Kitchen/staff area and a storage room. The shop has a lovely wide frontage with a lot of window space making it very visible and there is a bus stop directly outside making it easy to reach.