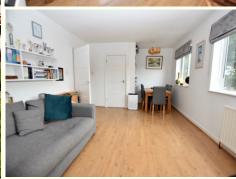

The owner has owned the building for over 20 years and has improved it and maintained it well over that time. The maisonette has a lovely feel to it offering spacious and light accommodation. The Entrance hall is a nice size and leads through to a large Lounge/Dining room with superb views over the downs. The lounge has a deep walk in cupboard. The Kitchen is extensively fitted with a range of matching cupboards and drawers, space for cooker, dishwasher, washing machine and fridge/freezer. Large window overlooking the rear. On the first floor are 3 bedrooms, all having nice views and a recently fitted, modern bathroom with attractive grey tiling to the walls and floor. The property also has the benefit of a garage to the rear of the building and a small outside space by the front door with room for a bench, pot plants and space to hang washing etc.

#### MAISONETTE

**ENTRANCE HALL** 

LOUNGE/DINING ROOM 18'7" x 12'2"

KITCHEN 10'7" x 9'2"

FIRST FLOOR LANDING

BEDROOM 1 12' x 11'

BEDROOM 2 10'10" x 9'3"

BEDROOM 3 7'6" x 6'5"