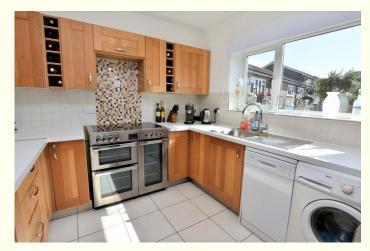

The owner has owned the building for over 20 years and has improved it and maintained it well over that time. The maisonette has a lovely feel to it offering spacious and light accommodation. The Entrance hall is a nice size and leads through to a large Lounge/Dining room with superb views over the downs. The lounge has a deep walk in cupboard. The Kitchen is extensively fitted with a range of matching cupboards and drawers, space for cooker, dishwasher, washing machine and fridge/freezer. Large window overlooking the rear. On the first floor are 3 bedrooms, all having nice views and a recently fitted, modern bathroom with attractive grey tiling to the walls and floor. The property also has the benefit of a garage to the rear of the building and a small outside space by the front door with room for a bench, pot plants and space to hang washing etc.

#### MAISONETTE

**ENTRANCE HALL** 

LOUNGE/DINING ROOM 18'7" x 12'2"

KITCHEN 10'7" x 9'2"

FIRST FLOOR LANDING

BEDROOM 1 12' x 11'

BEDROOM 2 10'10" x 9'3"

BEDROOM 3 7'6" x 6'5"