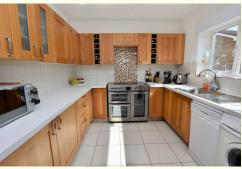

The owner has owned the building for over 20 years and has improved it and maintained it well over that time. The maisonette has a lovely feel to it offering spacious and light accommodation. The Entrance hall is a nice size and leads through to a large Lounge/Dining room with superb views over the downs. The lounge has a deep walk in cupboard. The Kitchen is extensively fitted with a range of matching cupboards and drawers, space for cooker, dishwasher, washing machine and fridge/freezer. Large window overlooking the rear. On the first floor are 3 bedrooms, all having nice views and a recently fitted, modern bathroom with attractive grey tiling to the walls and floor. The property also has the benefit of a garage to the rear of the building and a small outside space by the front door with room for a bench, pot plants and space to hang washing etc.

#### MAISONETTE

**ENTRANCE HALL** 

LOUNGE/DINING ROOM 18'7" x 12'2"

KITCHEN 10'7" x 9'2"

FIRST FLOOR LANDING

BEDROOM 1 12' x 11'

BEDROOM 2 10'10" x 9'3"

BEDROOM 3 7'6" x 6'5"