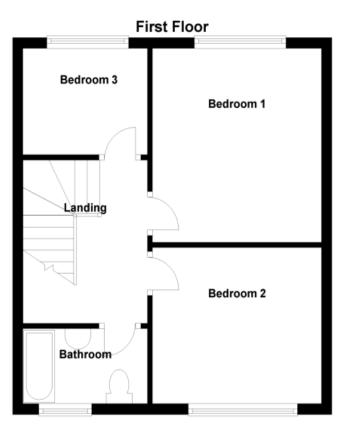

The owner has owned the building for over 20 years and has improved it and maintained it well over that time. The maisonette has a lovely feel to it offering spacious and light accommodation. The Entrance hall is a nice size and leads through to a large Lounge/Dining room with superb views over the downs. The lounge has a deep walk in cupboard. The Kitchen is extensively fitted with a range of matching cupboards and drawers, space for cooker, dishwasher, washing machine and fridge/freezer. Large window overlooking the rear. On the first floor are 3 bedrooms, all having nice views and a recently fitted, modern bathroom with attractive grey tiling to the walls and floor. The property also has the benefit of a garage to the rear of the building and a small outside space by the front door with room for a bench, pot plants and space to hang washing etc.

#### MAISONETTE

**ENTRANCE HALL** 

LOUNGE/DINING ROOM 18'7" x 12'2"

KITCHEN 10'7" x 9'2"

FIRST FLOOR LANDING

BEDROOM 1 12' x 11'

BEDROOM 2 10'10" x 9'3"

BEDROOM 3 7'6" x 6'5"

**BATHROOM** 

**GARAGE** (situated to the rear of the building)