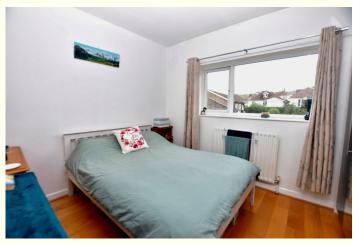

The owner has owned the building for over 20 years and has improved it and maintained it well over that time. The maisonette has a lovely feel to it offering spacious and light accommodation. The Entrance hall is a nice size and leads through to a large Lounge/Dining room with superb views over the downs. The lounge has a deep walk in cupboard. The Kitchen is extensively fitted with a range of matching cupboards and drawers, space for cooker, dishwasher, washing machine and fridge/freezer. Large window overlooking the rear. On the first floor are 3 bedrooms, all having nice views and a recently fitted, modern bathroom with attractive grey tiling to the walls and floor. The property also has the benefit of a garage to the rear of the building and a small outside space by the front door with room for a bench, pot plants and space to hang washing etc.

#### MAISONETTE

**ENTRANCE HALL** 

LOUNGE/DINING ROOM 18'7" x 12'2"

KITCHEN 10'7" x 9'2"

FIRST FLOOR LANDING

BEDROOM 1 12' x 11'

BEDROOM 2 10'10" x 9'3"

BEDROOM 3 7'6" x 6'5"