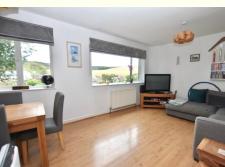

The owner has owned the building for over 20 years and has improved it and maintained it well over that time. The maisonette has a lovely feel to it offering spacious and light accommodation. The Entrance hall is a nice size and leads through to a large Lounge/Dining room with superb views over the downs. The lounge has a deep walk in cupboard. The Kitchen is extensively fitted with a range of matching cupboards and drawers, space for cooker, dishwasher, washing machine and fridge/freezer. Large window overlooking the rear. On the first floor are 3 bedrooms, all having nice views and a recently fitted, modern bathroom with attractive grey tiling to the walls and floor. The property also has the benefit of a garage to the rear of the building and a small outside space by the front door with room for a bench, pot plants and space to hang washing etc.

#### MAISONETTE

**ENTRANCE HALL** 

LOUNGE/DINING ROOM 18'7" x 12'2"

KITCHEN 10'7" x 9'2"

FIRST FLOOR LANDING

BEDROOM 1 12' x 11'

BEDROOM 2 10'10" x 9'3"

BEDROOM 3 7'6" x 6'5"