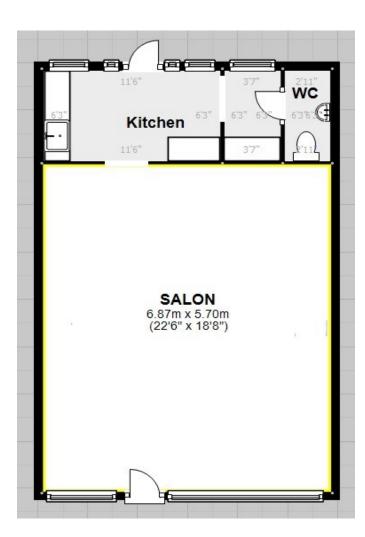

### **COMMERCIAL UNIT/SHOP**

OVERALL SIZE IS 27' x 18'8" which includes the main shop area, a Kitchen/staff area and a storage room. The shop has a lovely wide frontage with a lot of window space making it very visible and there is a bus stop directly outside making it easy to reach.