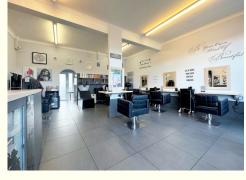

### **COMMERCIAL UNIT/SHOP**

OVERALL SIZE IS 27' x 18'8" which includes the main shop area, a Kitchen/staff area and a storage room. The shop has a lovely wide frontage with a lot of window space making it very visible and there is a bus stop directly outside making it easy to reach.