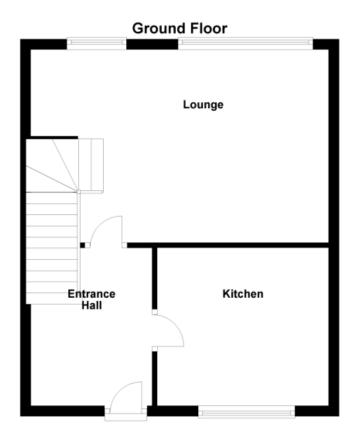

The owner has owned the building for over 20 years and has improved it and maintained it well over that time. The maisonette has a lovely feel to it offering spacious and light accommodation. The Entrance hall is a nice size and leads through to a large Lounge/Dining room with superb views over the downs. The lounge has a deep walk in cupboard. The Kitchen is extensively fitted with a range of matching cupboards and drawers, space for cooker, dishwasher, washing machine and fridge/freezer. Large window overlooking the rear. On the first floor are 3 bedrooms, all having nice views and a recently fitted, modern bathroom with attractive grey tiling to the walls and floor. The property also has the benefit of a garage to the rear of the building and a small outside space by the front door with room for a bench, pot plants and space to hang washing etc.

#### MAISONETTE

**ENTRANCE HALL** 

LOUNGE/DINING ROOM 18'7" x 12'2"

KITCHEN 10'7" x 9'2"

FIRST FLOOR LANDING

BEDROOM 1 12' x 11'

BEDROOM 2 10'10" x 9'3"

BEDROOM 3 7'6" x 6'5"