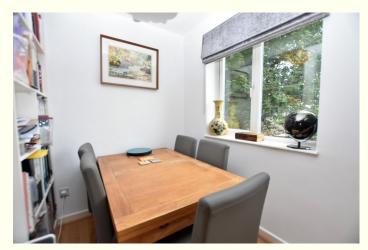

The owner has owned the building for over 20 years and has improved it and maintained it well over that time. The maisonette has a lovely feel to it offering spacious and light accommodation. The Entrance hall is a nice size and leads through to a large Lounge/Dining room with superb views over the downs. The lounge has a deep walk in cupboard. The Kitchen is extensively fitted with a range of matching cupboards and drawers, space for cooker, dishwasher, washing machine and fridge/freezer. Large window overlooking the rear. On the first floor are 3 bedrooms, all having nice views and a recently fitted, modern bathroom with attractive grey tiling to the walls and floor. The property also has the benefit of a garage to the rear of the building and a small outside space by the front door with room for a bench, pot plants and space to hang washing etc.

#### MAISONETTE

**ENTRANCE HALL** 

LOUNGE/DINING ROOM 18'7" x 12'2"

KITCHEN 10'7" x 9'2"

FIRST FLOOR LANDING

BEDROOM 1 12' x 11'

BEDROOM 2 10'10" x 9'3"

BEDROOM 3 7'6" x 6'5"