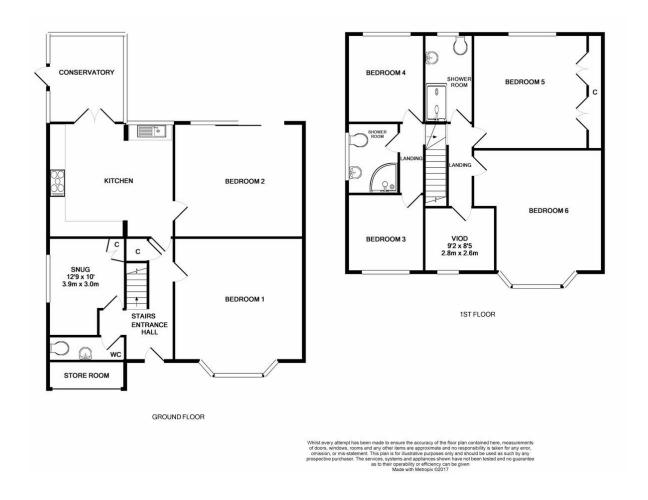

# 114 Comer Road, Worcester, WR2 5HY

Large furnished shared house for six people, with four double rooms and two good sized single rooms all having bed desk chair and wardrobe. Two shower rooms and separate W.C, shared facilities include large dining kitchen, snug and conservatory, there is off road parking and a large shared garden. EPC D

#### **Property Details**

Six bedroom student property available for 2022. Bills Inclusive

RENT SCHEDULE

Room1 £466 PCM Including Bills

Room2 £466 PCM Including Bills

Room3 £425 PCM Including Bills

Room 4 £425 PCM Including Bills