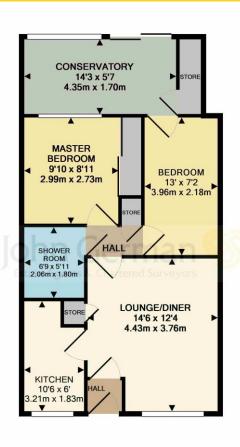

www.eaststaffsbc.gov.uk
Our Ref: JGA/20092021

Local Authority/Tax Band: East Staffordshire Borough Council / Tax Band B

Whilst every attempt has been made to ensure the accuracy of the floor plan contained here, measurements of doors, windows, rooms and any other items are approximate and no responsibility is taken for any error, omission, or mis-statement. This plan is for illustrative purposes only and should be used as such by any prospective purchaser. The services, systems and appliances shown have not been tested and no guarantee as to their operability or efficiency can be given Made with Metropix @2018