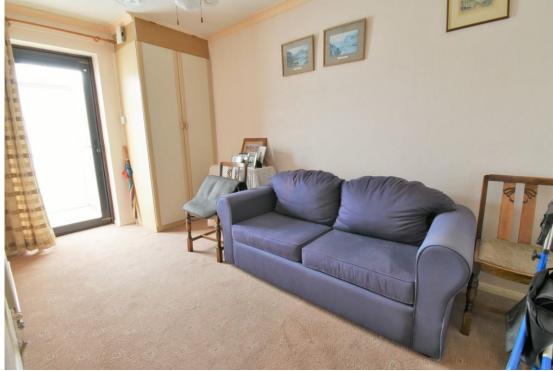

Set within the maintained grounds of this superb over 55's bungalow development, this well presented bungalow enjoys a lovely position, with a private rear aspect.

Accommodation; A front entrance door opens into the hallway that has a door into the lounge/dining room with a feature fireplace, a double glazed window to the front aspect with views across the communal gardens and a useful built-in storage cupboard. Doors lead to the kitchen and inner hallway.