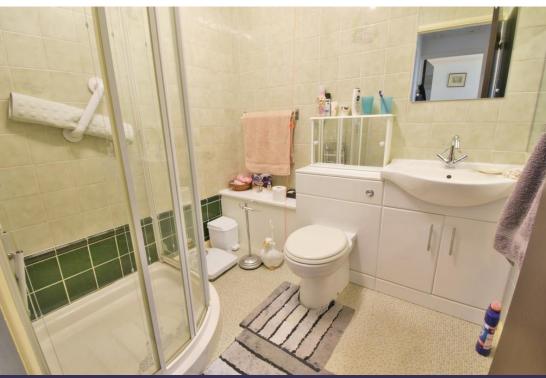

Bedroom two is again a good size, with fitted wardrobes and a door leading out to the conservatory that in turn has patio doors framing wonderful views across the private rear garden.

Completing the accommodation is the tiled shower room which has a corner enclosed shower cubicle and fitted vanity units with a low level WC and inset wash hand basin.