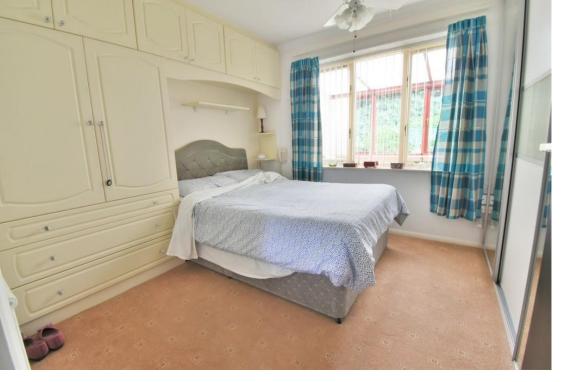

The kitchen is well equipped with a range of base and eye level units with work surface over, a gas hob, electric oven, overhead extractor and tiled splashbacks.

The master bedroom benefits from plenty of storage with fitted wardrobes with sliding doors, additional fitted storage cupboard and a bridge of cupboards over the bed space.