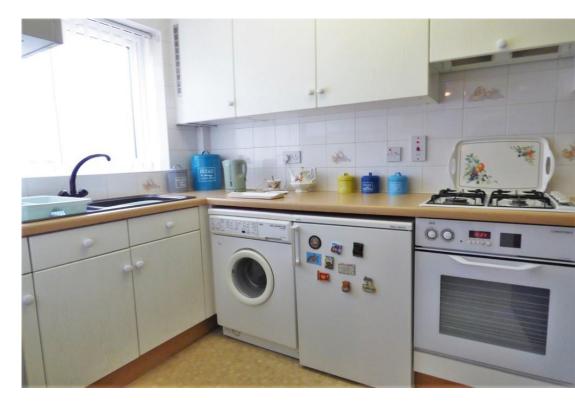

The kitchen is well equipped with a range of base and eye level units with work surface over, a gas hob, electric oven, overhead extractor and tiled splashbacks.

The master bedroom benefits from plenty of storage with fitted wardrobes with sliding doors, additional fitted storage cupboard and a bridge of cupboards over the bed space.