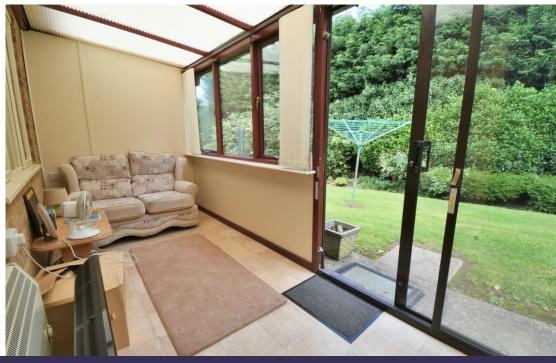

Bedroom two is again a good size, with fitted wardrobes and a door leading out to the conservatory that in turn has patio doors framing wonderful views across the private rear garden.

Completing the accommodation is the tiled shower room which has a corner enclosed shower cubicle and fitted vanity units with a low level WC and inset wash hand basin.