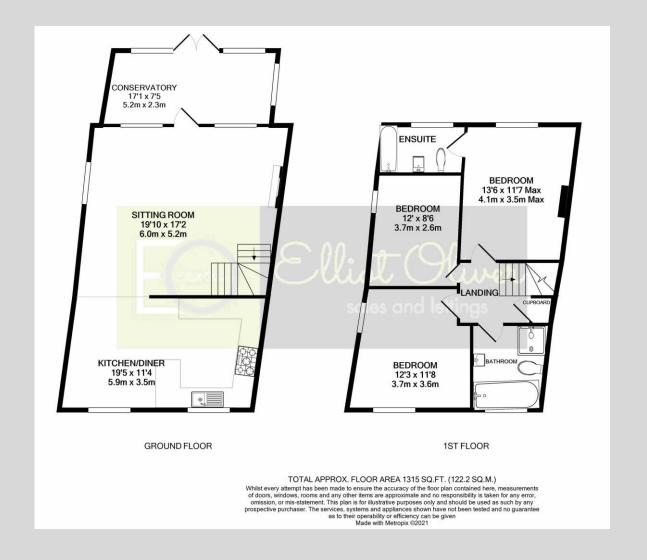

## Pittville Crescent Lane, Cheltenham GL52 2RA

A truly characterful cottage which offers a blend of modern and charm throughout and is located only a stones throw away from Pittville Park. The accommodation on the ground floor consists of stunning kitchen/diner offering built in appliances, characterful tiling and ample room for a table. The living/reception room is open-planned from the kitchen, here you will find a homely fireplace and so much natural light into this part of the home. Finally downstairs benefits from a conservatory which would be perfect for sitting out enjoying the garden space. Upstairs accommodates two double bedrooms, one offering a stunning en-suite, a third bedroom/art studio and lastly a stylish re-fitted family bathroom offering a three piece suit and separate shower cubicle. Further benefits include a low maintenance rear garden, gas central heating and comes with parking on street locally. A must view quirky property which is a very rare find.