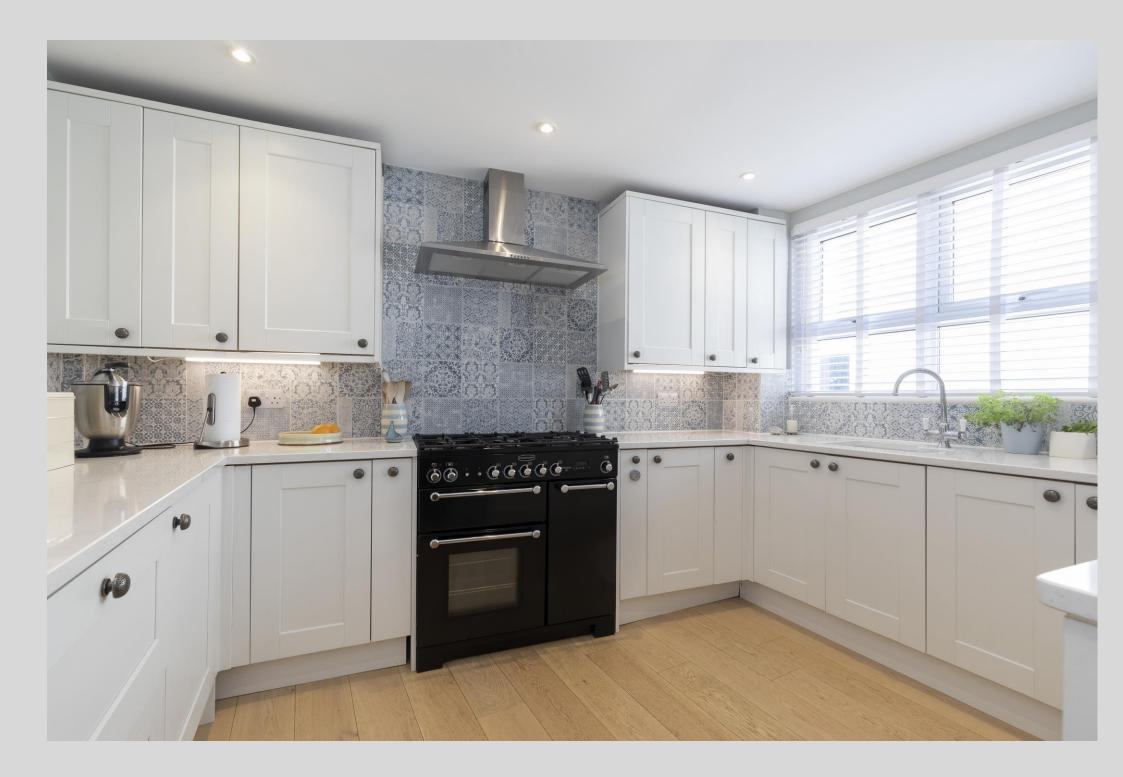

## Pittville Crescent Lane, Cheltenham GL52 2RA

A truly characterful cottage which offers a blend of modern and charm throughout and is located only a stones throw away from Pittville Park. The accommodation on the ground floor consists of stunning kitchen/diner offering built in appliances, characterful tiling and ample room for a table. The living/reception room is open-planned from the kitchen, here you will find a homely fireplace and so much natural light into this part of the home. Finally downstairs benefits from a conservatory which would be perfect for sitting out enjoying the garden space. Upstairs accommodates two double bedrooms, one offering a stunning en-suite, a third bedroom/art studio and lastly a stylish re-fitted family bathroom offering a three piece suit and separate shower cubicle. Further benefits include a low maintenance rear garden, gas central heating and comes with parking on street locally. A must view quirky property which is a very rare find.