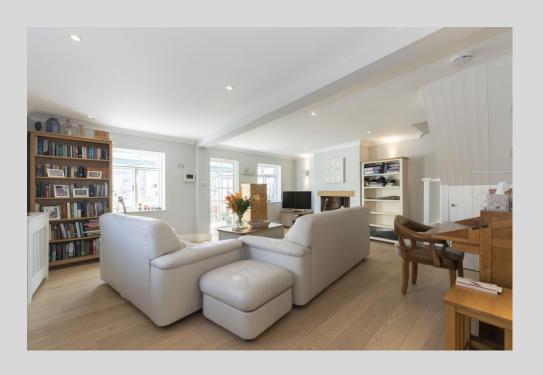

## Pittville Crescent Lane, Cheltenham GL52 2RA

A truly characterful cottage which offers a blend of modern and charm throughout and is located only a stones throw away from Pittville Park. The accommodation on the ground floor consists of stunning kitchen/diner offering built in appliances, characterful tiling and ample room for a table. The living/reception room is open-planned from the kitchen, here you will find a homely fireplace and so much natural light into this part of the home. Finally downstairs benefits from a conservatory which would be perfect for sitting out enjoying the garden space. Upstairs accommodates two double bedrooms, one offering a stunning en-suite, a third bedroom/art studio and lastly a stylish re-fitted family bathroom offering a three piece suit and separate shower cubicle. Further benefits include a low maintenance rear garden, gas central heating and comes with parking on street locally. A must view quirky property which is a very rare find.