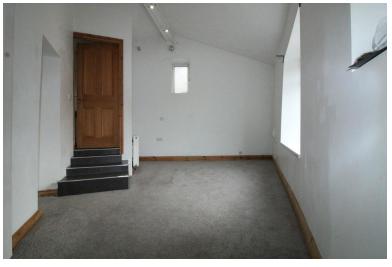

LOUNGE 17' 0" x 10' 6" (5.18m x 3.2m) Stairs to lower ground floor Dining Kitchen. Inset spotlights. Window to front and velux window to rear. Radiator.

BEDROOM 12' 5" x 9' 0" (3.78m x 2.74m) Two windows to front and window to side. Radiator. Door to: