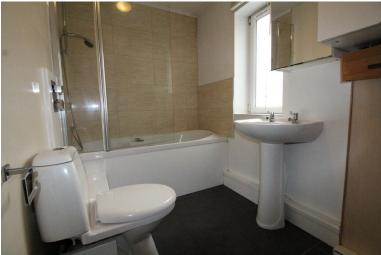

EN SUITE BATHROOM Part tiled with three piece suite comprising: bath with shower over and screen, pedestal wash hand basin, low flush wc. Ceramic tiled floor. Heated towel rail. Window to rear.

DINING KITCHEN 18' 5" x 10' 1" (5.61m x 3.07m) With base and wall units incorporating stainless steel sink unit.