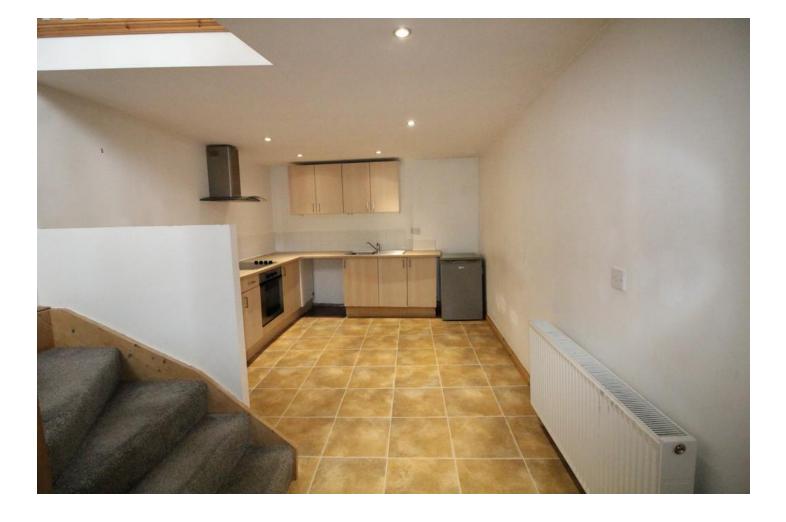

ceramic hob, electric oven and extractor. Tiled splashbacks. Plumbing for automatic washing machine. Inset spotlights. Window to front. Radiator.

EXTERIOR On street parking.

NOTE Children - no Pets - to be discussed (no dogs or cats) Smokers - outside only