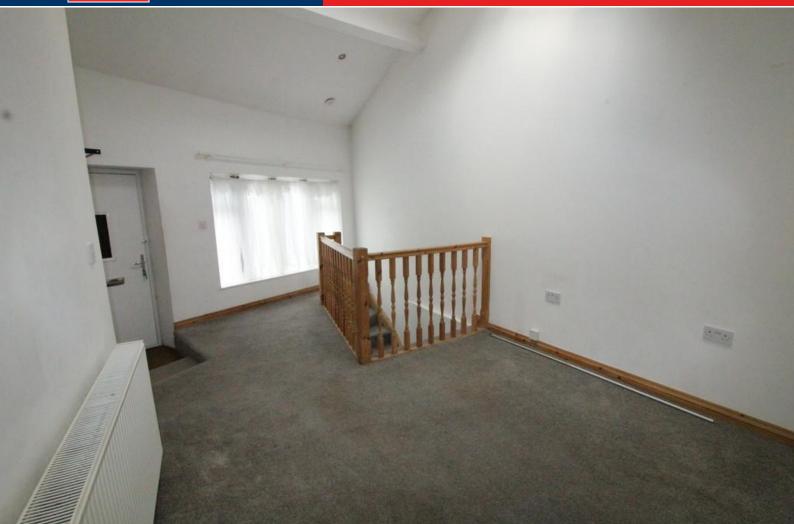

LOUNGE 17' 0" x 10' 6" (5.18m x 3.2m) Stairs to lower ground floor Dining Kitchen. Inset spotlights. Window to front and velux window to rear. Radiator.

BEDROOM 12' 5" x 9' 0" (3.78m x 2.74m) Two windows to front and window to side. Radiator. Door to: