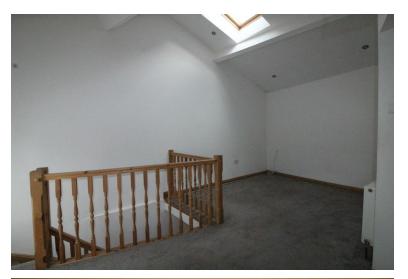

LOUNGE 17' 0" x 10' 6" (5.18m x 3.2m) Stairs to lower ground floor Dining Kitchen. Inset spotlights. Window to front and velux window to rear. Radiator.

BEDROOM 12' 5" x 9' 0" (3.78m x 2.74m) Two windows to front and window to side. Radiator. Door to: