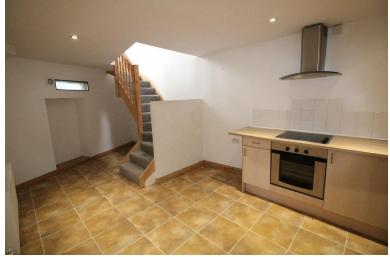

LOUNGE 17' 0" x 10' 6" (5.18m x 3.2m) Stairs to lower ground floor Dining Kitchen. Inset spotlights. Window to front and velux window to rear. Radiator.

BEDROOM 12' 5" x 9' 0" (3.78m x 2.74m) Two windows to front and window to side. Radiator. Door to:

ceramic hob, electric oven and extractor. Tiled splashbacks. Plumbing for automatic washing machine. Inset spotlights. Window to front. Radiator.

EXTERIOR On street parking.

NOTE Children - no Pets - to be discussed (no dogs or cats) Smokers - outside only