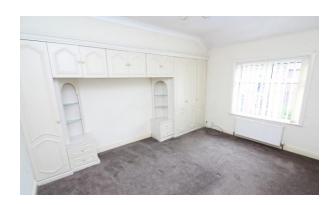

BEDROOM 11' 9" x 7' 8" (3.60m x 2.36m) Double glazed window and radiator, built in wardrobe

13' 9" x 12' 2" (4.20m x 3.71m) Double glazed window and radiator, built in wardrobes and storage cupboard