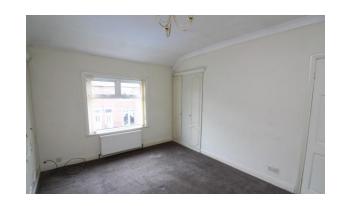

## **EPC** Rating D

ENTRANCE HALL Double glazed front door and stairs to first floor

LOUNGE 13' 3" x 13' 7" (4.06m x 4.15m) Double glazed window and radiator, feature fire surround with gas fire and laminate flooring