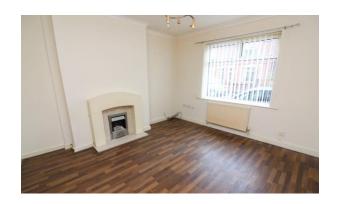

## **EPC** Rating D

ENTRANCE HALL Double glazed front door and stairs to first floor

LOUNGE 13' 3" x 13' 7" (4.06m x 4.15m) Double glazed window and radiator, feature fire surround with gas fire and laminate flooring