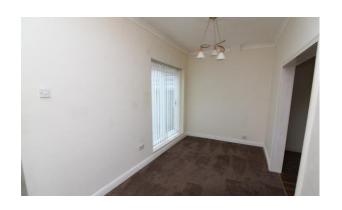

DINING ROOM 7' 7" x 16' 7" (2.33m x 5.08m) Double glazed patio doors into rear yard and radiator and under stairs cupboard

KITCHEN 11' 10"  $\times$  8' 9" (3.62m  $\times$  2.68m) Wall and floor fitted units space for washing machine , gas hob and electric oven tiled surround.