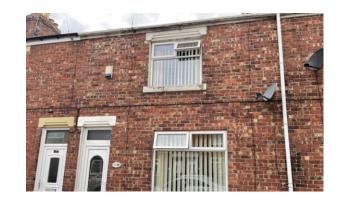

## £79,995

13 Dale Street Bishop Auckland Co Durham DL14 9BJ

## **EPC** Rating D

ENTRANCE HALL Double glazed front door and stairs to first floor

LOUNGE 13' 3" x 13' 7" (4.06m x 4.15m) Double glazed window and radiator, feature fire surround with gas fire and laminate flooring

DINING ROOM 7' 7" x 16' 7" (2.33m x 5.08m) Double glazed patio doors into rear yard and radiator and under stairs cupboard

KITCHEN 11' 10"  $\times$  8' 9" (3.62m  $\times$  2.68m) Wall and floor fitted units space for washing machine , gas hob and electric oven tiled surround.

Double glazed window and radiator

REAR LOBBY Rear door into yard

BATHROOM Ground level bathroom, white suite with bath and shower over, sink and w/c

Ideal property for investment or first time buyer, situated in the pop