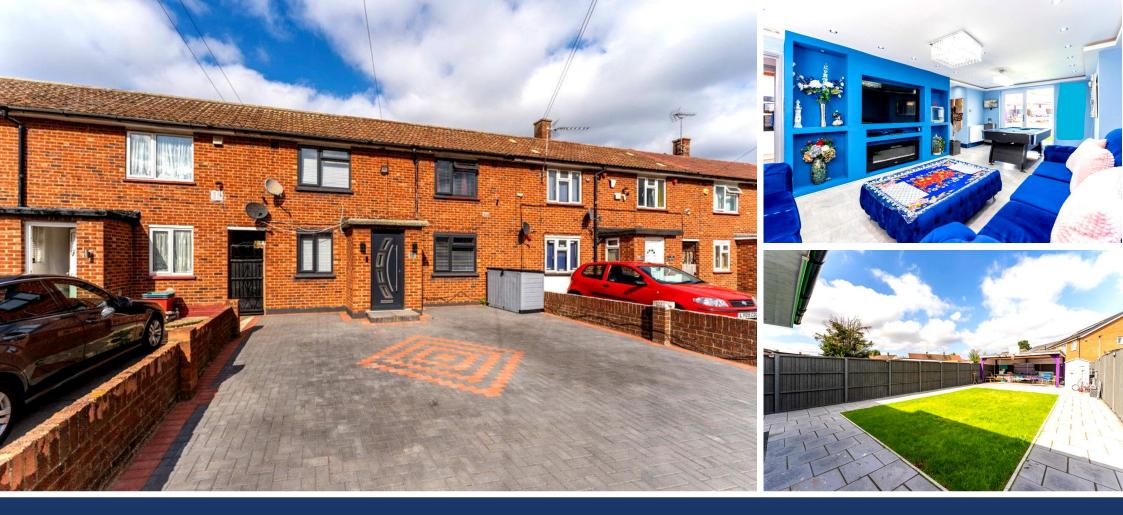

## Wright Road | Hounslow | TW5 9LR

Hiltons Estates brings to the market this Freehold, Spacious and Well presented, Modern large 2 bedroom property located in the popular area of Heston, TW5! The ground floor consists of an entrance hallway, modern fully fitted kitchen, WC, open plan living/diner with large patio doors leading to the vast low maintenance rear garden. The first floor compromises a 2 large and spacious double bedrooms and family bathroom. There is off street parking for 2 cars. This property has high spec features throughout and has potential to extend further (STPP). There is local shops, schools and amenities close by and good transport links to Heathrow, M4, M25, and M40. Close by are Bus links providing service to Hounslow Underground Stations. This property is an ideal opportunity for Families, Commuters and Investors!!! Viewings Highly Recommended!!! Call NOW for further details! Not to be missed!