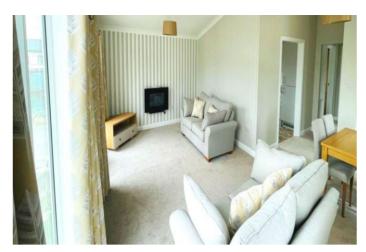

The living area is an light, bright and inviting space. It has a fully fitted kitchen and integrated appliances which includes a fridge-freezer and dishwasher and a single electric oven and 4-burner hob with integrated extractor hood. Perfectly proportioned, the bedrooms and bathrooms in a soft neutral colour palette are warm and comfortable. The master bedroom has an en-suite and wardrobe space. The second bedroom also has ample storage.