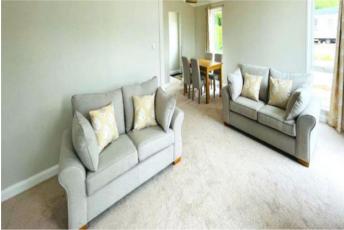

The living area is an light, bright and inviting space. It has a fully fitted kitchen and integrated appliances which includes a fridge-freezer and dishwasher and a single electric oven and 4-burner hob with integrated extractor hood. Perfectly proportioned, the bedrooms and bathrooms in a soft neutral colour palette are warm and comfortable. The master bedroom has an en-suite and wardrobe space. The second bedroom also has ample storage.