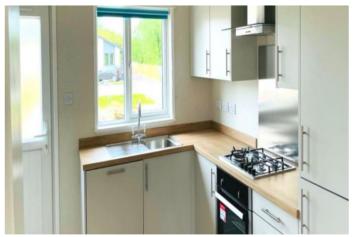

The living area is an light, bright and inviting space. It has a fully fitted kitchen and integrated appliances which includes a fridge-freezer and dishwasher and a single electric oven and 4-burner hob with integrated extractor hood. Perfectly proportioned, the bedrooms and bathrooms in a soft neutral colour palette are warm and comfortable. The master bedroom has an en-suite and wardrobe space. The second bedroom also has ample storage.