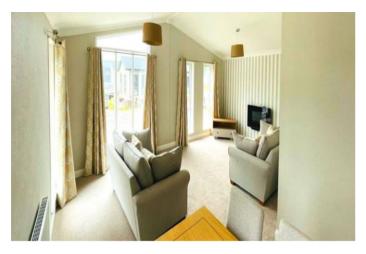

The living area is an light, bright and inviting space. It has a fully fitted kitchen and integrated appliances which includes a fridge-freezer and dishwasher and a single electric oven and 4-burner hob with integrated extractor hood. Perfectly proportioned, the bedrooms and bathrooms in a soft neutral colour palette are warm and comfortable. The master bedroom has an en-suite and wardrobe space. The second bedroom also has ample storage.