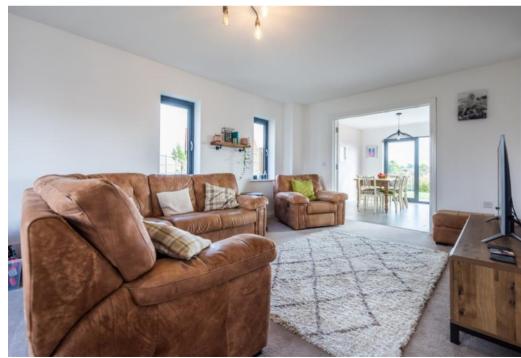

The property enjoys a cul-de-sac location within the small development and offers a generous rear garden, which provides a good degree of privacy and views across neighbouring farmland. The home provides spacious and flexible accommodation extending over three floors. The entire ground floor has underfloor heating and comprises a generous dual aspect sitting room, accessed from the main reception hallway. The open-plan living space runs the width of the property to the rear, benefiting from views across the garden and countryside beyond. In addition to, there is a stylish kitchen with a range of wall and base storage units, complemented by Quartz worksurfaces and fitted with a range of built-in appliances, including a rangemaster electric oven with induction hob and integral dishwasher. The separate utility room provides further storage and space for a washing machine. Completing the ground floor is a downstairs cloakroom and under stairs storage.