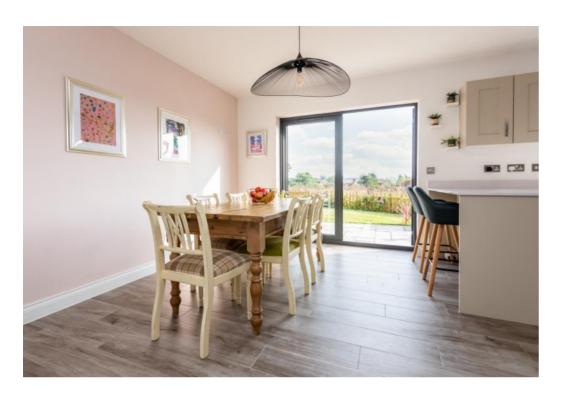

The property enjoys a cul-de-sac location within the small development and offers a generous rear garden, which provides a good degree of privacy and views across neighbouring farmland. The home provides spacious and flexible accommodation extending over three floors. The entire ground floor has underfloor heating and comprises a generous dual aspect sitting room, accessed from the main reception hallway. The open-plan living space runs the width of the property to the rear, benefiting from views across the garden and countryside beyond. In addition to, there is a stylish kitchen with a range of wall and base storage units, complemented by Quartz worksurfaces and fitted with a range of built-in appliances, including a rangemaster electric oven with induction hob and integral dishwasher. The separate utility room provides further storage and space for a washing machine. Completing the ground floor is a downstairs cloakroom and under stairs storage.