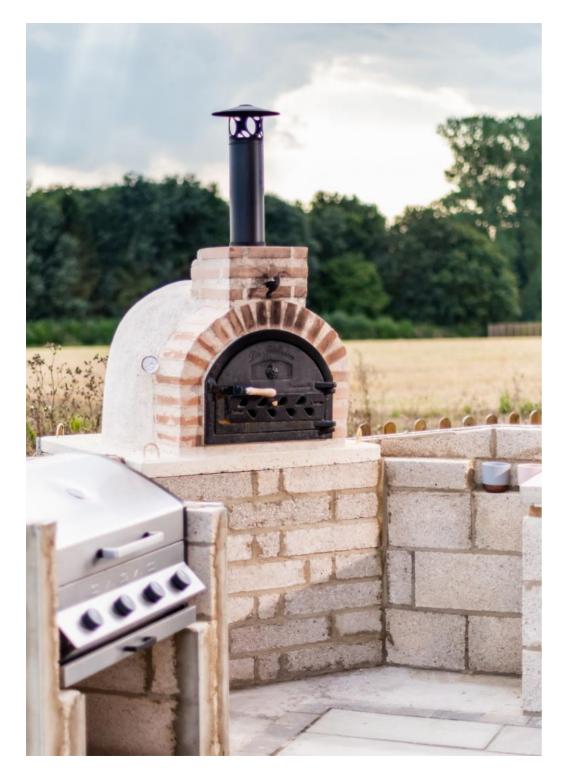

The rear garden offers a fantastic sociable space to enjoy, the current owners have extended the patio, along with a terrace running along the rear boundary, featuring a firepit and views across the countryside. The garden also features a brick built external kitchen with an imported traditional bread pizza oven and lighting around the garden.