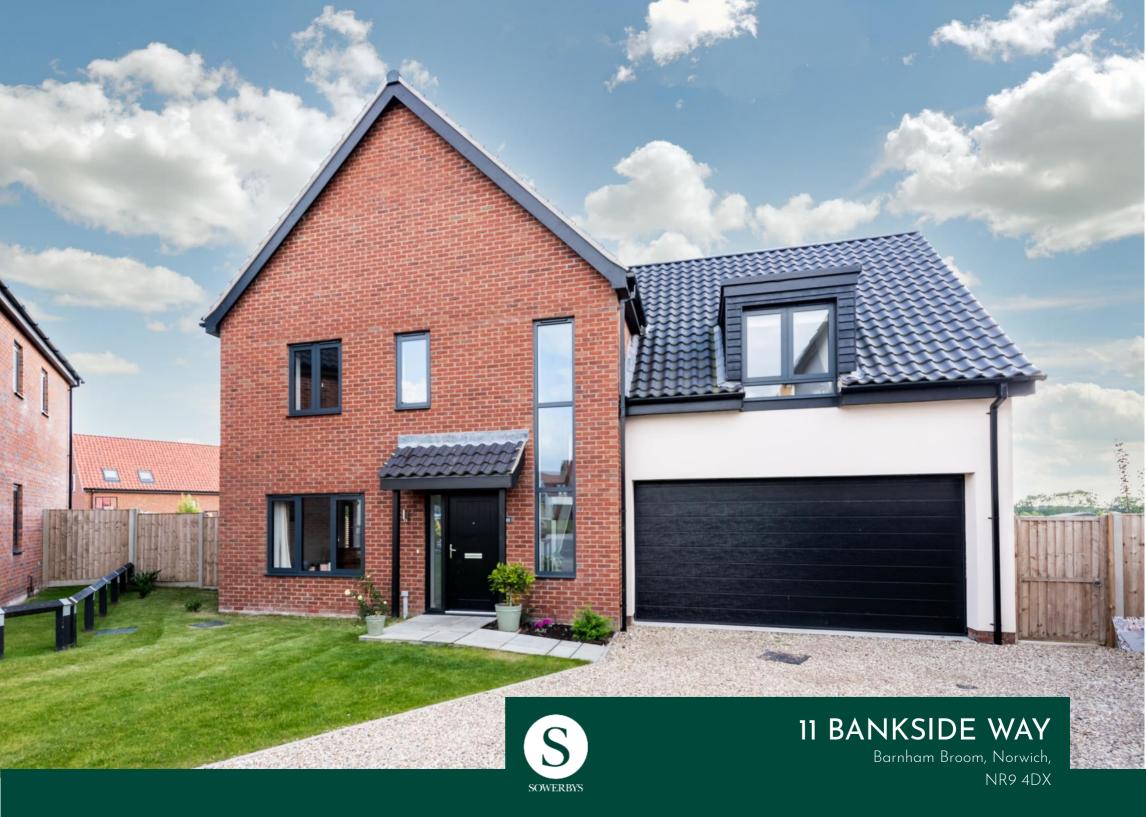

# 11 BANKSIDE WAY

Barnham Broom, Norwich,
NR9 4DX

- Executive Detached Family Home
- Constructed in 2019 by Crafton, a Local Builder
- Spacious and Well-Proportioned Accommodation
- Highly Regarded Mid-Norfolk Village Location
- Enjoying a Semi-Rural Aspect and a Good Size Rear Garden
- Air Source Renewable Heating with Underfloor Heating to the Ground Floor
- Reception Entrance Hallway and a Dual Aspect Sitting Room
- Impressive 22' 2" Open-Plan Kitchen/Dining Room
- Attached Double Garage and Off-Road Parking
- 8 Years Advantage New Homes Guarantee Remaining

Dereham Office 01362 693591 dereham@sowerbys.com Sowerbys are delighted to present this impressive, detached family home, newly constructed by the local builder Crafton in 2019. The property is positioned on an exclusive development of high specification contemporary homes within the highly regarded village of Barnham Broom, which is well known for its country club, rolling countryside across the Yare valley and access into Norwich City centre.

The property enjoys a cul-de-sac location within the small development and offers a generous rear garden, which provides a good degree of privacy and views across neighbouring farmland. The home provides spacious and flexible accommodation extending over three floors. The entire ground floor has underfloor heating and comprises a generous dual aspect sitting room, accessed from the main reception hallway. The open-plan living space runs the width of the property to the rear, benefiting from views across the garden and countryside beyond. In addition to, there is a stylish kitchen with a range of wall and base storage units, complemented by Quartz worksurfaces and fitted with a range of built-in appliances, including a rangemaster electric oven with induction hob and integral dishwasher. The separate utility room provides further storage and space for a washing machine. Completing the ground floor is a downstairs cloakroom and under stairs storage.