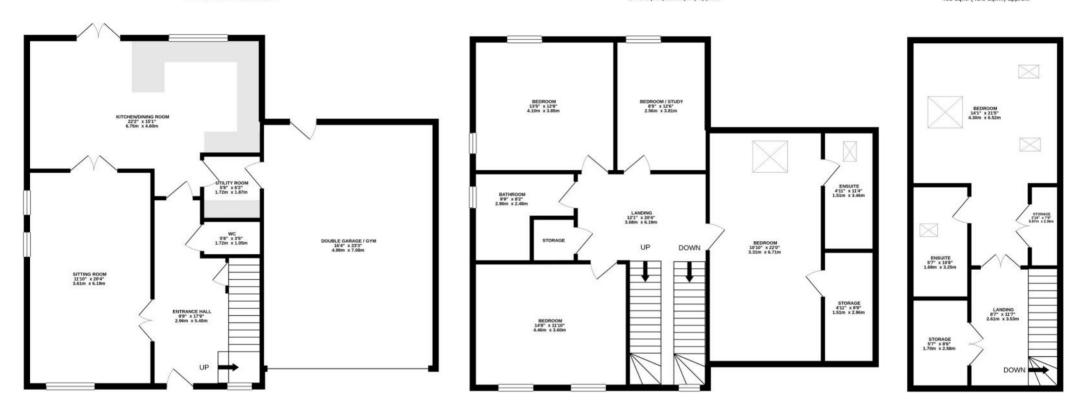

The property enjoys a cul-de-sac location within the small development and offers a generous rear garden, which provides a good degree of privacy and views across neighbouring farmland. The home provides spacious and flexible accommodation extending over three floors. The entire ground floor has underfloor heating and comprises a generous dual aspect sitting room, accessed from the main reception hallway. The open-plan living space runs the width of the property to the rear, benefiting from views across the garden and countryside beyond. In addition to, there is a stylish kitchen with a range of wall and base storage units, complemented by Quartz worksurfaces and fitted with a range of built-in appliances, including a rangemaster electric oven with induction hob and integral dishwasher. The separate utility room provides further storage and space for a washing machine. Completing the ground floor is a downstairs cloakroom and under stairs storage.

Leading upstairs, the spacious central landing grants access to four of the five double bedrooms along with the family bathroom. The generous second bedroom extends to 22' and benefits from a walk-in wardrobe and a fitted ensuite shower room. The principal suite is located on the second floor, which has two generous built-in storage cupboards and a sizeable en-suite.

The integral garage is accessed from the utility, extending to an impressive 23°, benefiting from an electric roller door and is currently used as a gym.

The property to the front has a lawned garden, partly enclosed by low level post and fencing, along with a shingled driveway that provides ample off-road parking and leads to the double garage. In addition to, there is a pedestrian side gate into the rear garden.

 GROUND FLOOR
 1ST FLOOR
 2ND FLOOR

 1107 sq.ft. (102.8 sq.m.) approx.
 1075 sq.ft. (99.8 sq.m.) approx.
 463 sq.ft. (43.0 sq.m.) approx.

#### TOTAL FLOOR AREA: 2644 sq.ft. (245.6 sq.m.) approx.

Whilst every attempt has been made to ensure the accuracy of the floorplan contained here, measurements of doors, windows, rooms and any other items are approximate and no responsibility is taken for any error, omission or mis-statement. This plan is for illustrative purposes only and should be used as such by any prospective purchaser. The services, systems and appliances shown have not been tested and no guarantee as to their operability or efficiency can be given.