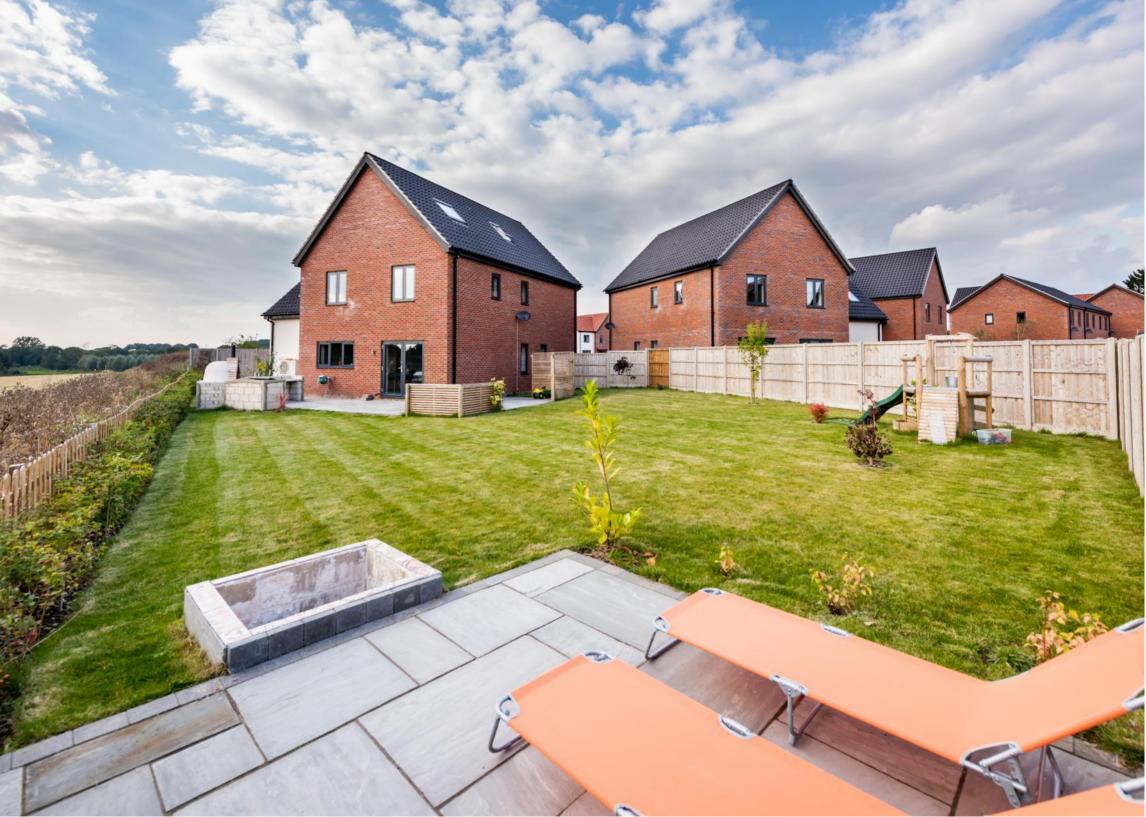

The property enjoys a cul-de-sac location within the small development and offers a generous rear garden, which provides a good degree of privacy and views across neighbouring farmland. The home provides spacious and flexible accommodation extending over three floors. The entire ground floor has underfloor heating and comprises a generous dual aspect sitting room, accessed from the main reception hallway. The open-plan living space runs the width of the property to the rear, benefiting from views across the garden and countryside beyond. In addition to, there is a stylish kitchen with a range of wall and base storage units, complemented by Quartz worksurfaces and fitted with a range of built-in appliances, including a rangemaster electric oven with induction hob and integral dishwasher. The separate utility room provides further storage and space for a washing machine. Completing the ground floor is a downstairs cloakroom and under stairs storage.

The rear garden offers a fantastic sociable space to enjoy, the current owners have extended the patio, along with a terrace running along the rear boundary, featuring a firepit and views across the countryside. The garden also features a brick built external kitchen with an imported traditional bread pizza oven and lighting around the garden.