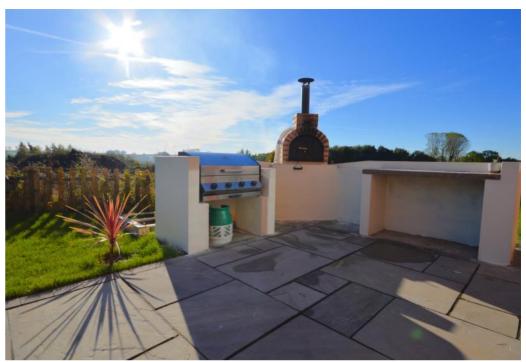

The rear garden offers a fantastic sociable space to enjoy, the current owners have extended the patio, along with a terrace running along the rear boundary, featuring a firepit and views across the countryside. The garden also features a brick built external kitchen with an imported traditional bread pizza oven and lighting around the garden.