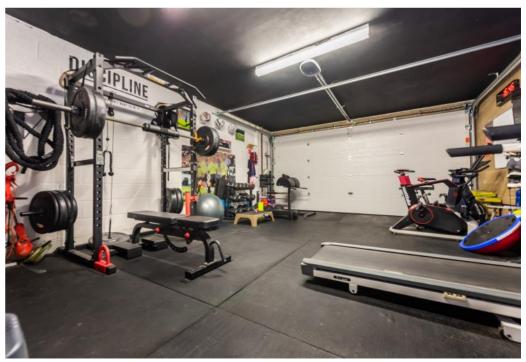

The integral garage is accessed from the utility, extending to an impressive 23°, benefiting from an electric roller door and is currently used as a gym.

The property to the front has a lawned garden, partly enclosed by low level post and fencing, along with a shingled driveway that provides ample off-road parking and leads to the double garage. In addition to, there is a pedestrian side gate into the rear garden.