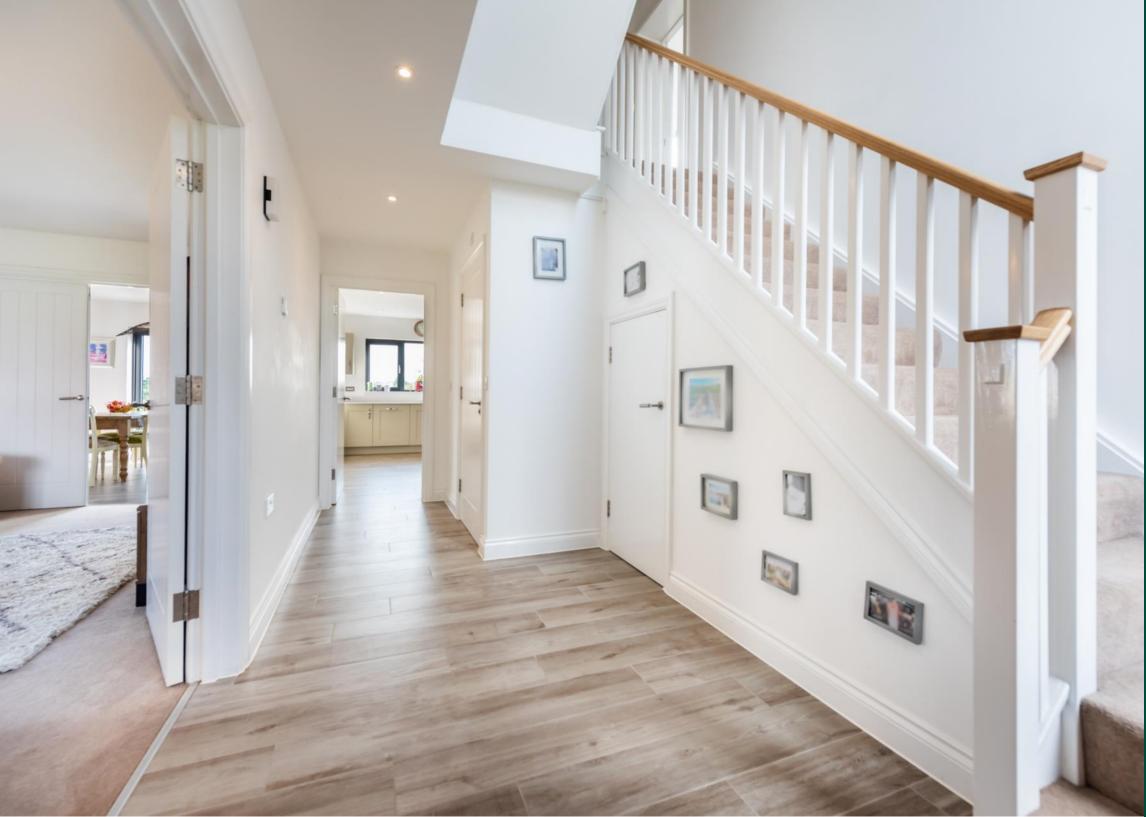

The property enjoys a cul-de-sac location within the small development and offers a generous rear garden, which provides a good degree of privacy and views across neighbouring farmland. The home provides spacious and flexible accommodation extending over three floors. The entire ground floor has underfloor heating and comprises a generous dual aspect sitting room, accessed from the main reception hallway. The open-plan living space runs the width of the property to the rear, benefiting from views across the garden and countryside beyond. In addition to, there is a stylish kitchen with a range of wall and base storage units, complemented by Quartz worksurfaces and fitted with a range of built-in appliances, including a rangemaster electric oven with induction hob and integral dishwasher. The separate utility room provides further storage and space for a washing machine. Completing the ground floor is a downstairs cloakroom and under stairs storage.