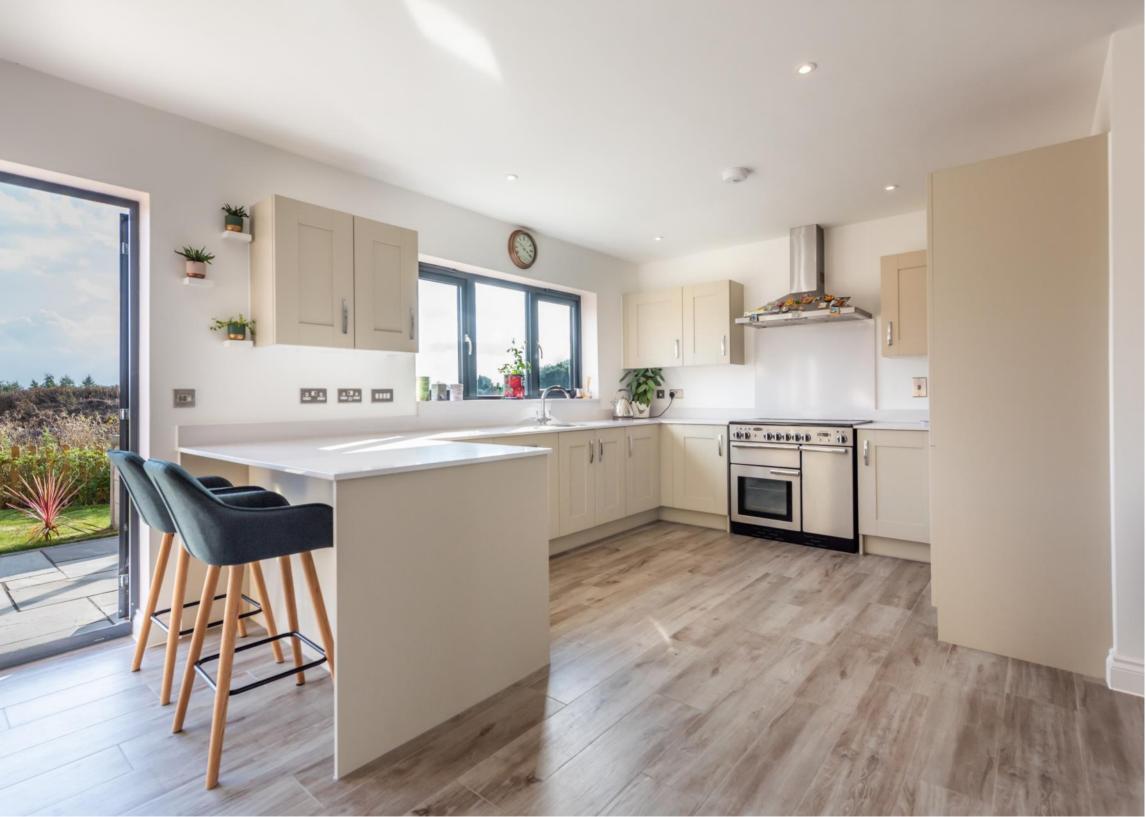

The property enjoys a cul-de-sac location within the small development and offers a generous rear garden, which provides a good degree of privacy and views across neighbouring farmland. The home provides spacious and flexible accommodation extending over three floors. The entire ground floor has underfloor heating and comprises a generous dual aspect sitting room, accessed from the main reception hallway. The open-plan living space runs the width of the property to the rear, benefiting from views across the garden and countryside beyond. In addition to, there is a stylish kitchen with a range of wall and base storage units, complemented by Quartz worksurfaces and fitted with a range of built-in appliances, including a rangemaster electric oven with induction hob and integral dishwasher. The separate utility room provides further storage and space for a washing machine. Completing the ground floor is a downstairs cloakroom and under stairs storage.