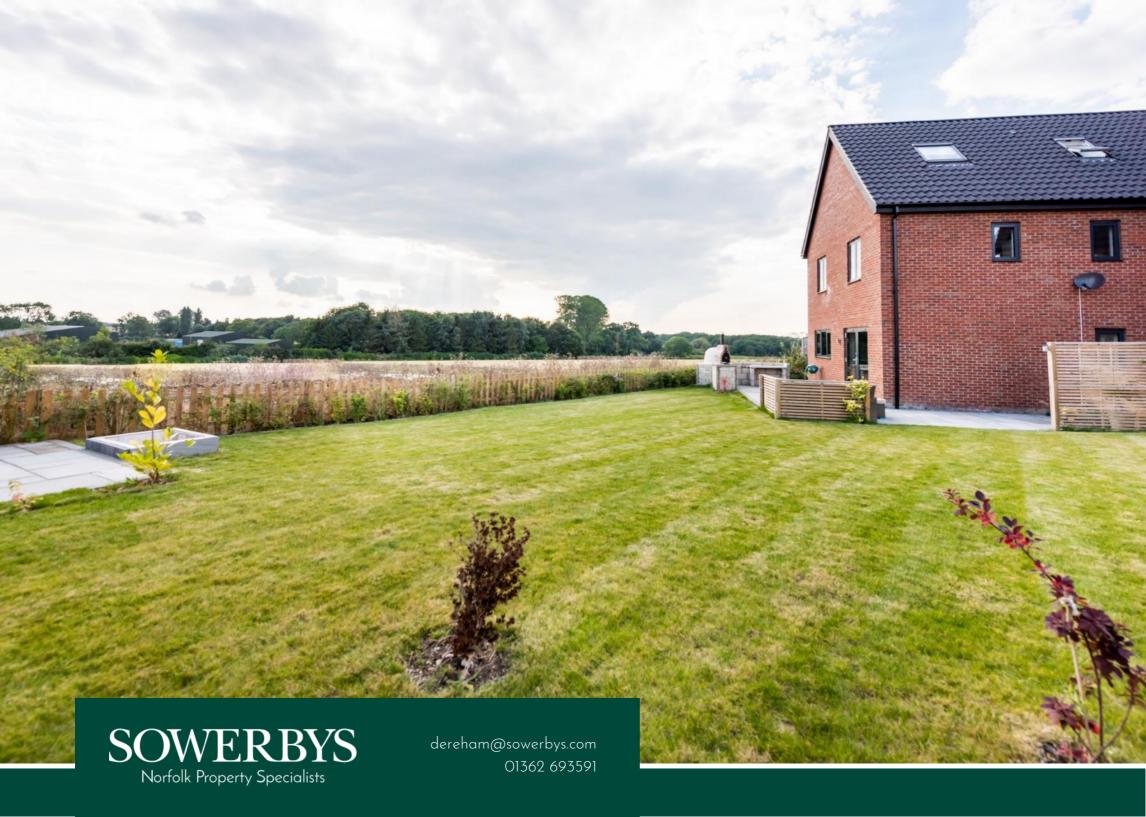

The rear garden offers a fantastic sociable space to enjoy, the current owners have extended the patio, along with a terrace running along the rear boundary, featuring a firepit and views across the countryside. The garden also features a brick built external kitchen with an imported traditional bread pizza oven and lighting around the garden.