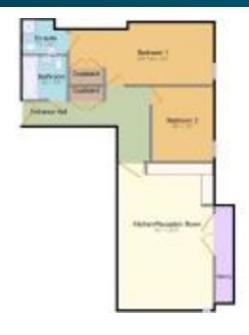

## To Let £1,495 pcm Fees Apply 2 Bedrooms Apartment

BOUTIQUE HOTEL LIVING! In the heart of Croydon's cultural quarter, just 10 MINUTES FROM EAST CROYDON STATION, this stunning 2 DOUBLE BED/2 BATH apartment feels like a suite in a smart hotel & is the perfect home for the discerning professional. Huge living room, balcony, wood floors - CALL US NOW!

- First Floor Apartment
- 2 Double Bedrooms
- Huge Master Bedroom Suite
- Enormous Open-Plan Living Space
- Smart Kitchen with Dishwasher
- Wood Flooring
- 11' High Ceilings
- Deposit: £1,495
- EPC Rating: 76