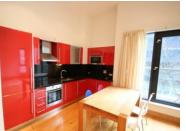

- First Floor Apartment
- 2 Double Bedrooms
- Huge Master Bedroom Suite
- Enormous Open-Plan Living Space
- Smart Kitchen with Dishwasher
- Wood Flooring
- 11' High Ceilings
- Deposit: £1,495
- EPC Rating: 76