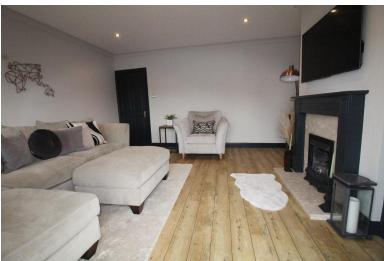

LOUNGE 14' 9" x 14' 0" (4.5m x 4.27m) Fireplace surround with marble back and hearth and inset living flame gas fire. Coving to ceiling. Inset spotlights. LVT flooring. French door and window to rear. Radiator.