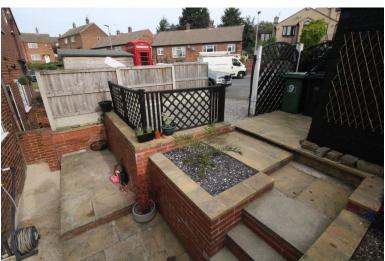

EXTERIOR Paved patio area to the front of the property with gravelled driveway providing off street parking.

Garden shed. Enclosed decked patio to the rear which is south facing.

HOW TO GET THERE From our office in Birstall proceed down Smithies Lane and turn left at the traffic lights onto Huddersfield Road. Take the second right onto Brookroyd Lane and take the third left onto Lea View. The property is on the right hand side signified by our For Sale sign.