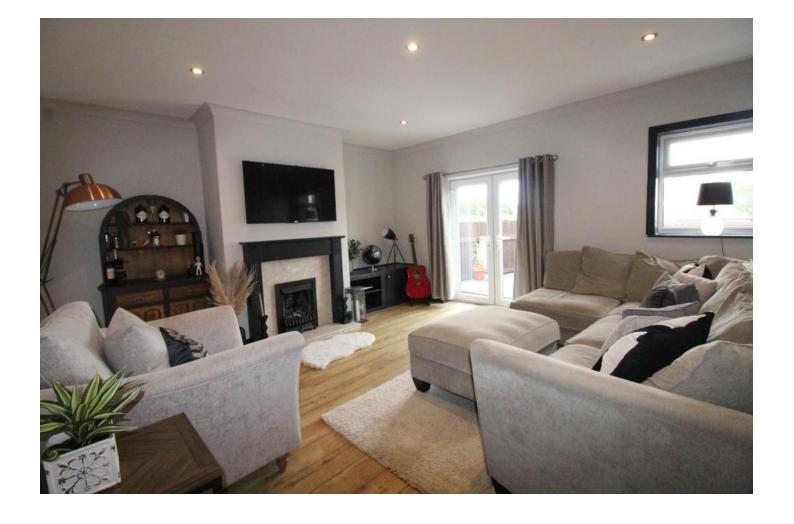

LOUNGE 14' 9" x 14' 0" (4.5m x 4.27m) Fireplace surround with marble back and hearth and inset living flame gas fire. Coving to ceiling. Inset spotlights. LVT flooring. French door and window to rear. Radiator.