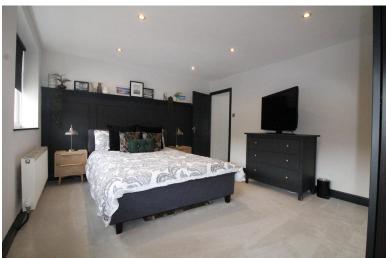

LANDING Window to side.

BEDROOM ONE 14' 7" x 12' 2" (4.44m x 3.71m) Inset spotlights. Two windows to front. Radiator.

BEDROOM TWO 16' 0" x 8' 0" (4.88m x 2.44m) Access to part boarded loft via pull down ladder. Window to rear. Radiator.