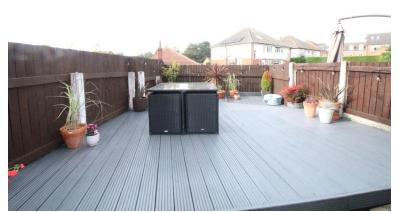

EXTERIOR Paved patio area to the front of the property with gravelled driveway providing off street parking.

Garden shed. Enclosed decked patio to the rear which is south facing.

HOW TO GET THERE From our office in Birstall proceed down Smithies Lane and turn left at the traffic lights onto Huddersfield Road. Take the second right onto Brookroyd Lane and take the third left onto Lea View. The property is on the right hand side signified by our For Sale sign.