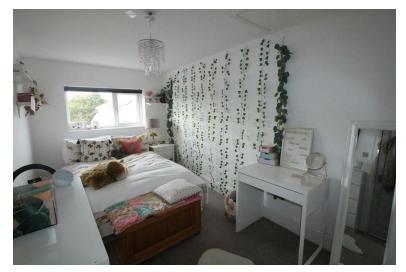

LANDING Window to side.

BEDROOM ONE 14' 7" x 12' 2" (4.44m x 3.71m) Inset spotlights. Two windows to front. Radiator.

BEDROOM TWO 16' 0" x 8' 0" (4.88m x 2.44m) Access to part boarded loft via pull down ladder. Window to rear. Radiator.