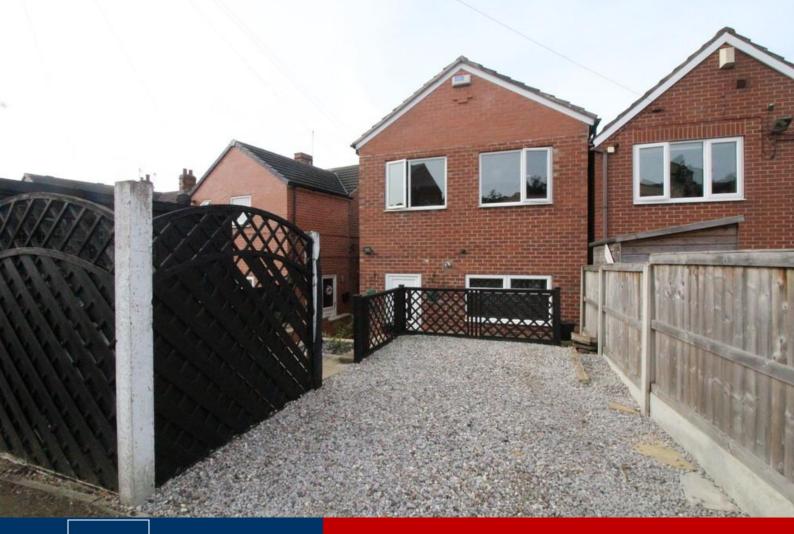

EXTERIOR Paved patio area to the front of the property with gravelled driveway providing off street parking.

Garden shed. Enclosed decked patio to the rear which is south facing.

HOW TO GET THERE From our office in Birstall proceed down Smithies Lane and turn left at the traffic lights onto Huddersfield Road. Take the second right onto Brookroyd Lane and take the third left onto Lea View. The property is on the right hand side signified by our For Sale sign.