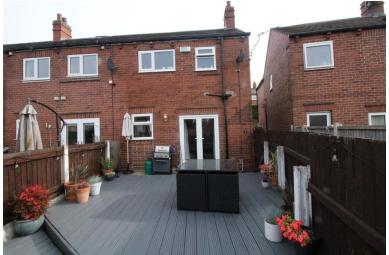

EXTERIOR Paved patio area to the front of the property with gravelled driveway providing off street parking.

Garden shed. Enclosed decked patio to the rear which is south facing.

HOW TO GET THERE From our office in Birstall proceed down Smithies Lane and turn left at the traffic lights onto Huddersfield Road. Take the second right onto Brookroyd Lane and take the third left onto Lea View. The property is on the right hand side signified by our For Sale sign.