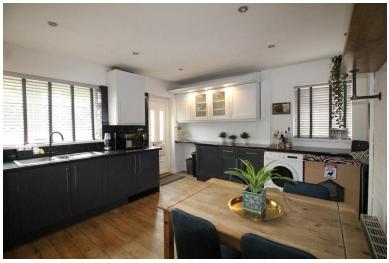

LOBBY Stairs to first floor. LVT flooring.

DINING KITCHEN 14' 7" x 12' 2" (4.44m x 3.71m) With base and wall units incorporating inset stainless steel sink and drainer. Gas hob, electric oven and extractor hood. Plumbing for automatic washing machine. Inset spotlights. LVT flooring. Walk in understairs storage.