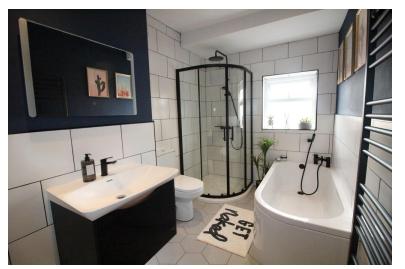

BATHROOM Part tiled with four piece suite (fitted 2020) comprising: bath with shower attachment, walk in shower, vanity wash hand basin, low flush wc. Ceramic tiled floor. Storage cupboard to recess. Heated towel rail. Inset spotlights. Window to rear.