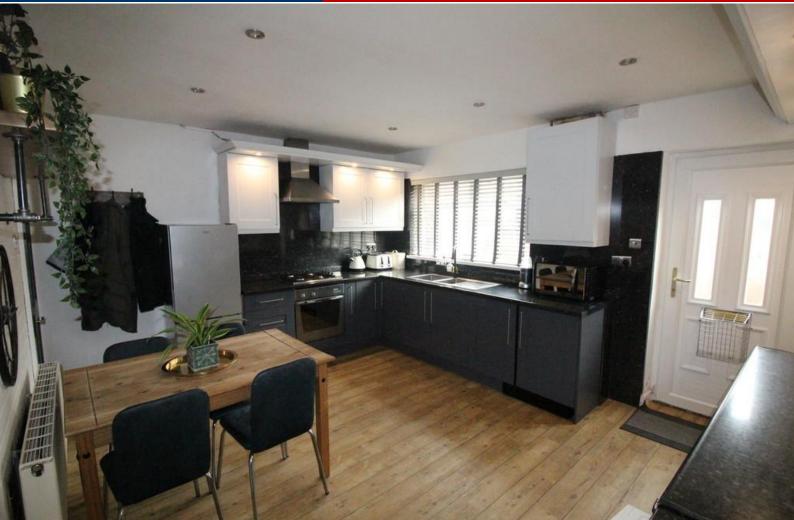

LOBBY Stairs to first floor. LVT flooring.

DINING KITCHEN 14' 7" x 12' 2" (4.44m x 3.71m) With base and wall units incorporating inset stainless steel sink and drainer. Gas hob, electric oven and extractor hood. Plumbing for automatic washing machine. Inset spotlights. LVT flooring. Walk in understairs storage.