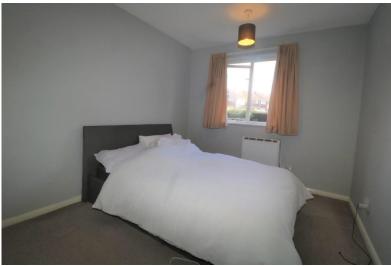

#### DOUBLE BEDROOM

11' 0" x 8' 11" (3.37m x 2.72m) With wall mounted electric heater, wooden framed double glazed window to side, ceiling light.