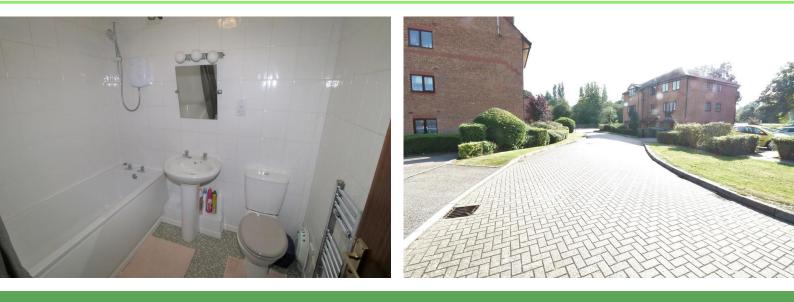

#### BATHROOM

With a three piece white suite with low level w.c, pedestal wash hand basin, panelled bath with Triton electric shower over, white ceramic tiling to all walls, vinyl flooring, extractor fan, ceiling light, electric chrome towel rail.

## OUTSIDE

The property is surrounded by communal lawned gardens with shrubs and maintained trees.

# PARKING

There is one allocated parking space to the front of the development.