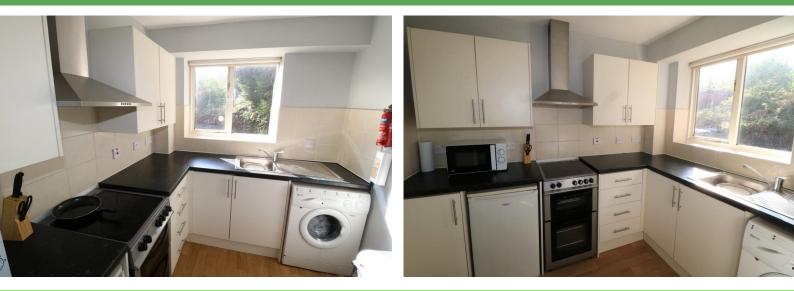

#### FITTED KITCHEN

7' 1" x 8' 9" (2.16m x 2.68m) Fitted with a range of matching cream matt fronted base and wall units with black marble effect rounded edge work surfaces with single drainer stainless steel sink with chrome mixer tap, slot in oven with illuminated stainless steel extractor hood above, space for under counter fridge freezer, space and plumbing for washing machine, ceramic tiling to splash back, vinyl flooring, wood en framed double glazed window, built in storage/pantry cupboard with shelving.