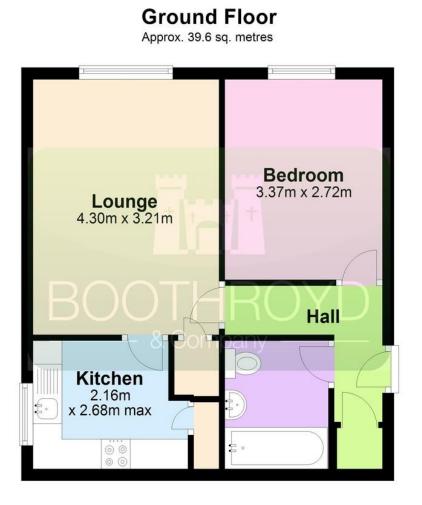

## L SHAPED RECEPTION HALL

With coving, ceiling light, wall mounted electric storage heater, built in cupboard/wardrobe with hanging and shelf.

## LOUNGE

14' 1" x 10' 6" (4.30m x 3.21m) With wooden framed double glazed window to front, coving, two ceiling lights, wall mounted electric storage heater, t.v point, door to the

#### FITTED KITCHEN

7' 1" x 8' 9" (2.16m x 2.68m) Fitted with a range of matching cream matt fronted base and wall units with black marble effect rounded edge work surfaces with single drainer stainless steel sink with chrome mixer tap, slot in oven with illuminated stainless steel extractor hood above, space for under counter fridge freezer, space and plumbing for washing machine, ceramic tiling to splash back, vinyl flooring, wood en framed double glazed window, built in storage/pantry cupboard with shelving.

#### DOUBLE BEDROOM

11' 0" x 8' 11" (3.37m x 2.72m) With wall mounted electric heater, wooden framed double glazed window to side, ceiling light.

#### BATHROOM

With a three piece white suite with low level w.c, pedestal wash hand basin, panelled bath with Triton electric shower over, white ceramic tiling to all walls, vinyl flooring, extractor fan, ceiling light, electric chrome towel rail.

# Total area: approx. 39.6 sq. metres