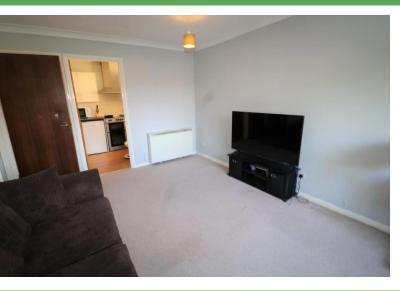

## LOUNGE

14' 1" x 10' 6" (4.30m x 3.21m) With wooden framed double glazed window to front, coving, two ceiling lights, wall mounted electric storage heater, t.v point, door to the