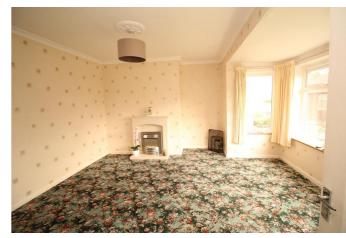

The property benefits from double glazing and gas central heating and briefly comprises; entrance hall with door leading into the sitting room which has a feature fireplace housing an electric fire. There is a door leading into the kitchen which is fitted with wall and base units, complementary worktops incorporating a sink with mixer tap over, integrated electric oven with gas hob and extractor fan hood. On the first floor there are two bedrooms and a bathroom including a bath with electric over head shower, WC and wash hand basin.