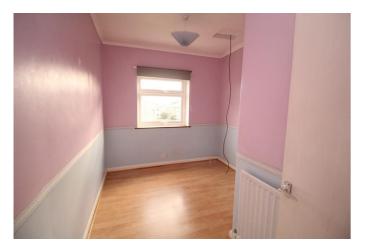

The property benefits from double glazing and gas central heating and briefly comprises; entrance hall with door leading into the sitting room which has a feature fireplace housing an electric fire. There is a door leading into the kitchen which is fitted with wall and base units, complementary worktops incorporating a sink with mixer tap over, integrated electric oven with gas hob and extractor fan hood. On the first floor there are two bedrooms and a bathroom including a bath with electric over head shower, WC and wash hand basin.