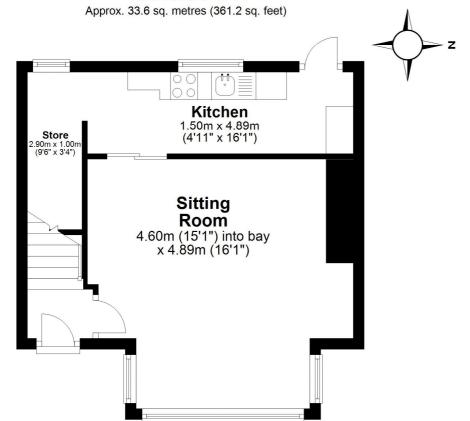

The property benefits from double glazing and gas central heating and briefly comprises; entrance hall with door leading into the sitting room which has a feature fireplace housing an electric fire. There is a door leading into the kitchen which is fitted with wall and base units, complementary worktops incorporating a sink with mixer tap over, integrated electric oven with gas hob and extractor fan hood. On the first floor there are two bedrooms and a bathroom including a bath with electric over head shower, WC and wash hand basin.

# **Ground Floor**