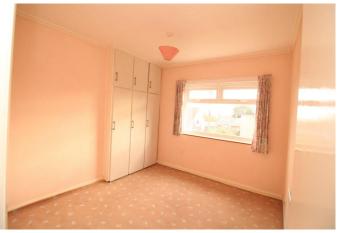

The property benefits from double glazing and gas central heating and briefly comprises; entrance hall with door leading into the sitting room which has a feature fireplace housing an electric fire. There is a door leading into the kitchen which is fitted with wall and base units, complementary worktops incorporating a sink with mixer tap over, integrated electric oven with gas hob and extractor fan hood. On the first floor there are two bedrooms and a bathroom including a bath with electric over head shower, WC and wash hand basin.