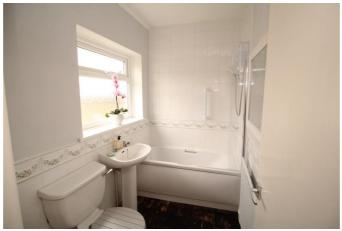

The property benefits from double glazing and gas central heating and briefly comprises; entrance hall with door leading into the sitting room which has a feature fireplace housing an electric fire. There is a door leading into the kitchen which is fitted with wall and base units, complementary worktops incorporating a sink with mixer tap over, integrated electric oven with gas hob and extractor fan hood. On the first floor there are two bedrooms and a bathroom including a bath with electric over head shower, WC and wash hand basin.