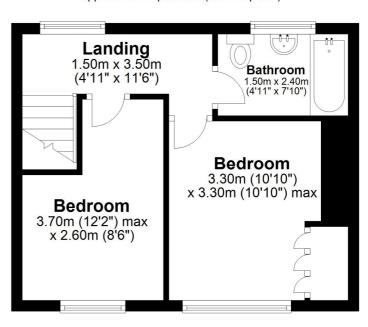

The property benefits from double glazing and gas central heating and briefly comprises; entrance hall with door leading into the sitting room which has a feature fireplace housing an electric fire. There is a door leading into the kitchen which is fitted with wall and base units, complementary worktops incorporating a sink with mixer tap over, integrated electric oven with gas hob and extractor fan hood. On the first floor there are two bedrooms and a bathroom including a bath with electric over head shower, WC and wash hand basin.

# **First Floor**

Approx. 29.4 sq. metres (316.5 sq. feet)

Total area: approx. 63.0 sq. metres (677.7 sq. feet) **7 Fair View, Prudhoe** 

**IMPORTANT NOTE**: Consumer Protection from Unfair Trading Regulations 2008 and the Business Protection from Misleading Marketing Regulations 2008: We endeavour to make our sales particulars accurate and reliable. They should be considered as general guidance only and do not constitute all or any part of the contract. None of the services, fittings and equipment have been tested. Measurements, where given, are approximate and for descriptive purposes only. Boundaries cannot be guaranteed and must be checked by solicitors prior to exchange of contracts. Prospective buyers and their advisers should satisfy themselves as to the facts, and before arranging an inspection, availability. Further information on points of particular importance can be provided. No person in the employment of YoungsRPS (NE) Ltd has any authority to make or give any representation or warranty whatever in relation to this property.