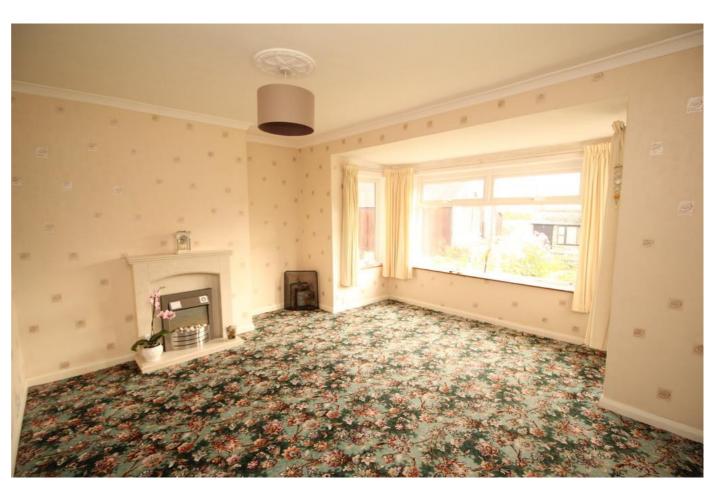

The property benefits from double glazing and gas central heating and briefly comprises; entrance hall with door leading into the sitting room which has a feature fireplace housing an electric fire. There is a door leading into the kitchen which is fitted with wall and base units, complementary worktops incorporating a sink with mixer tap over, integrated electric oven with gas hob and extractor fan hood. On the first floor there are two bedrooms and a bathroom including a bath with electric over head shower, WC and wash hand basin.