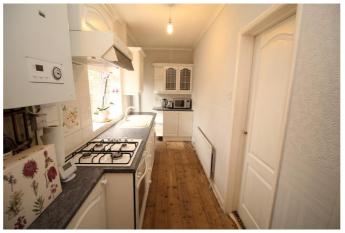

The property benefits from double glazing and gas central heating and briefly comprises; entrance hall with door leading into the sitting room which has a feature fireplace housing an electric fire. There is a door leading into the kitchen which is fitted with wall and base units, complementary worktops incorporating a sink with mixer tap over, integrated electric oven with gas hob and extractor fan hood. On the first floor there are two bedrooms and a bathroom including a bath with electric over head shower, WC and wash hand basin.