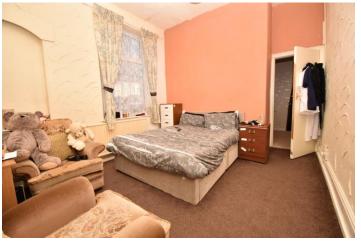

# **Property Description**

GROUND FLOOR FLAT

LOUNGE 13' 6" x 12' 9" (4.14m x 3.91m) KITCHEN 12' 5" x 10' 9" (3.79m x 3.28m) BEDROOM 15' 8" x 11' 4" (4.79m x 3.46m) BATHROOM 10' 4" x 7' 1" (3.17m x 2.16m)

FIRST FLOOR FLAT LOUNGE 13' 3" x 10' 3" (4.05m x 3.14m) KITCHEN 10' 4" x 9' 1" (3.15m x 2.78m) BEDROOM 15' 0" x 11' 4" (4.58m x 3.46m) BATHROOM 10' 5" x 7' 0" (3.2m x 2.15m)

ADDITIONAL INFORMATION
Rental Income
GF £100.00pw
FF £105.00pw