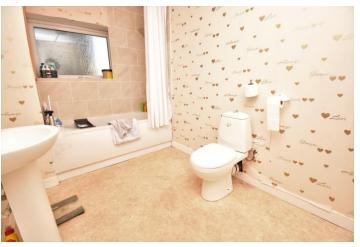

# **Property Description**

GROUND FLOOR FLAT

LOUNGE 13' 6" x 12' 9" (4.14m x 3.91m) KITCHEN 12' 5" x 10' 9" (3.79m x 3.28m) BEDROOM 15' 8" x 11' 4" (4.79m x 3.46m) BATHROOM 10' 4" x 7' 1" (3.17m x 2.16m)

FIRST FLOOR FLAT LOUNGE 13' 3" x 10' 3" (4.05m x 3.14m) KITCHEN 10' 4" x 9' 1" (3.15m x 2.78m) BEDROOM 15' 0" x 11' 4" (4.58m x 3.46m) BATHROOM 10' 5" x 7' 0" (3.2m x 2.15m)

ADDITIONAL INFORMATION
Rental Income
GF £100.00pw
FF £105.00pw