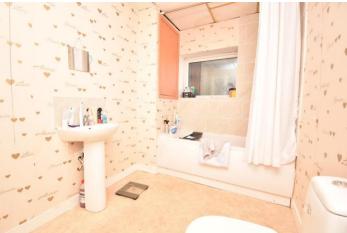

# **Property Description**

GROUND FLOOR FLAT

LOUNGE 13' 6" x 12' 9" (4.14m x 3.91m) KITCHEN 12' 5" x 10' 9" (3.79m x 3.28m) BEDROOM 15' 8" x 11' 4" (4.79m x 3.46m) BATHROOM 10' 4" x 7' 1" (3.17m x 2.16m)

FIRST FLOOR FLAT LOUNGE 13' 3" x 10' 3" (4.05m x 3.14m) KITCHEN 10' 4" x 9' 1" (3.15m x 2.78m) BEDROOM 15' 0" x 11' 4" (4.58m x 3.46m) BATHROOM 10' 5" x 7' 0" (3.2m x 2.15m)

ADDITIONAL INFORMATION
Rental Income
GF £100.00pw
FF £105.00pw