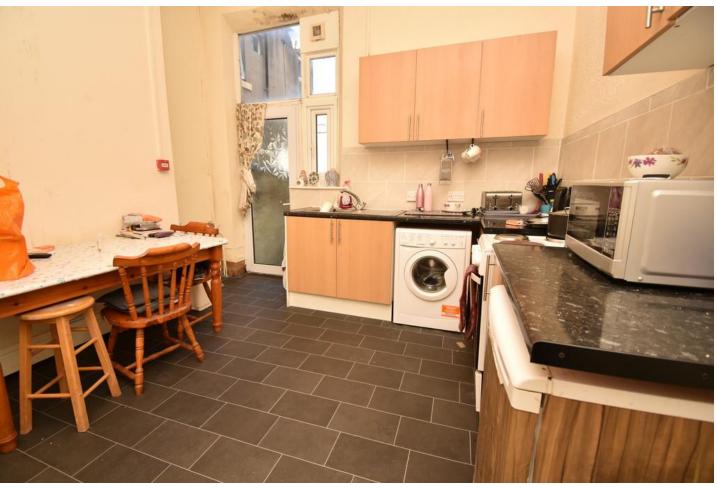

# **Property Description**

GROUND FLOOR FLAT

LOUNGE 13' 6" x 12' 9" (4.14m x 3.91m) KITCHEN 12' 5" x 10' 9" (3.79m x 3.28m) BEDROOM 15' 8" x 11' 4" (4.79m x 3.46m) BATHROOM 10' 4" x 7' 1" (3.17m x 2.16m)

FIRST FLOOR FLAT LOUNGE 13' 3" x 10' 3" (4.05m x 3.14m) KITCHEN 10' 4" x 9' 1" (3.15m x 2.78m) BEDROOM 15' 0" x 11' 4" (4.58m x 3.46m) BATHROOM 10' 5" x 7' 0" (3.2m x 2.15m)

ADDITIONAL INFORMATION
Rental Income
GF £100.00pw
FF £105.00pw