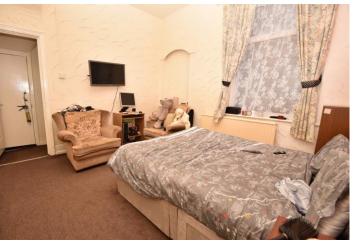

# **Property Description**

GROUND FLOOR FLAT

LOUNGE 13' 6" x 12' 9" (4.14m x 3.91m) KITCHEN 12' 5" x 10' 9" (3.79m x 3.28m) BEDROOM 15' 8" x 11' 4" (4.79m x 3.46m) BATHROOM 10' 4" x 7' 1" (3.17m x 2.16m)

FIRST FLOOR FLAT LOUNGE 13' 3" x 10' 3" (4.05m x 3.14m) KITCHEN 10' 4" x 9' 1" (3.15m x 2.78m) BEDROOM 15' 0" x 11' 4" (4.58m x 3.46m) BATHROOM 10' 5" x 7' 0" (3.2m x 2.15m)

ADDITIONAL INFORMATION
Rental Income
GF £100.00pw
FF £105.00pw