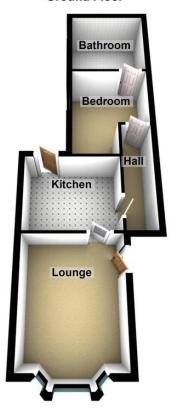

# **Property Description**

GROUND FLOOR FLAT

LOUNGE 13' 6" x 12' 9" (4.14m x 3.91m) KITCHEN 12' 5" x 10' 9" (3.79m x 3.28m) BEDROOM 15' 8" x 11' 4" (4.79m x 3.46m) BATHROOM 10' 4" x 7' 1" (3.17m x 2.16m)

### **Ground Floor**

**EPC TO FOLLOW**