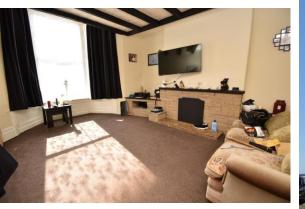

# **Property Description**

GROUND FLOOR FLAT

LOUNGE 13' 6" x 12' 9" (4.14m x 3.91m) KITCHEN 12' 5" x 10' 9" (3.79m x 3.28m) BEDROOM 15' 8" x 11' 4" (4.79m x 3.46m) BATHROOM 10' 4" x 7' 1" (3.17m x 2.16m)