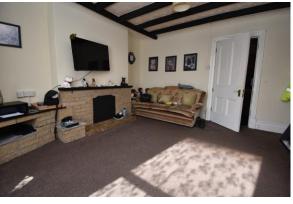

FIRST FLOOR FLAT LOUNGE 13' 3" x 10' 3" (4.05m x 3.14m) KITCHEN 10' 4" x 9' 1" (3.15m x 2.78m) BEDROOM 15' 0" x 11' 4" (4.58m x 3.46m) BATHROOM 10' 5" x 7' 0" (3.2m x 2.15m)

ADDITIONAL INFORMATION
Rental Income
GF £100.00pw
FF £105.00pw