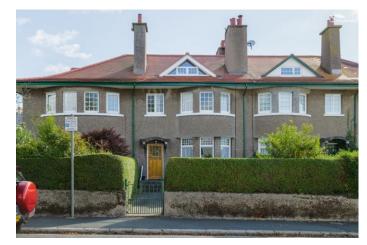

## SUMMARY

Outstanding opportunity to purchase an internal modernisation project in the form of a large late Edwardian mid-terraced home which extends to over 2000 sq ft. The property is laid out over three floors and comprises lounge, dining room, kitchen, utility room, 6 bedrooms, family bathroom, WC and an outbuilding.

# DETAILS

Clovelly was completed in 1912 and has been in the ownership of the same family for 60 years during which time it has provided fantastic accommodation for a large, growing family. The property is centrally located and benefits from being within walking distance of Primary and Secondary schooling. Externally the property is in good order having recently undergone a full maintenance and reparation programme in 2019. Internally the property requires modernisation including central heating installation, kitchen installation and re-wiring as well as some lead pipe removal and cosmetic works. The property has retained an array of charming features in many of the rooms including decorative ceilings, coving, picture rails, parquet flooring, a ceramic tiled fireplace and stripped wooden doors.