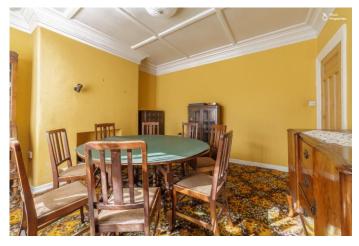

## SUMMARY

Outstanding opportunity to purchase an internal modernisation project in the form of a large late Edwardian mid-terraced home which extends to over 2000 sq ft. The property is laid out over three floors and comprises lounge, dining room, kitchen, utility room, 6 bedrooms, family bathroom, WC and an outbuilding.

# DETAILS

Clovelly was completed in 1912 and has been in the ownership of the same family for 60 years during which time it has provided fantastic accommodation for a large, growing family. The property is centrally located and benefits from being within walking distance of Primary and Secondary schooling. Externally the property is in good order having recently undergone a full maintenance and reparation programme in 2019. Internally the property requires modernisation including central heating installation, kitchen installation and re-wiring as well as some lead pipe removal and cosmetic works. The property has retained an array of charming features in many of the rooms including decorative ceilings, coving, picture rails, parquet flooring, a ceramic tiled fireplace and stripped wooden doors.