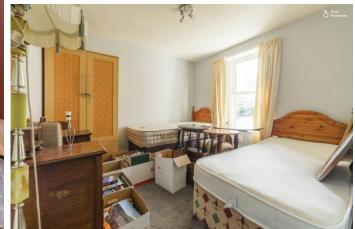

## SUMMARY

Outstanding opportunity to purchase an internal modernisation project in the form of a large late Edwardian mid-terraced home which extends to over 2000 sq ft. The property is laid out over three floors and comprises lounge, dining room, kitchen, utility room, 6 bedrooms, family bathroom, WC and an outbuilding.

# DETAILS

Clovelly was completed in 1912 and has been in the ownership of the same family for 60 years during which time it has provided fantastic accommodation for a large, growing family. The property is centrally located and benefits from being within walking distance of Primary and Secondary schooling. Externally the property is in good order having recently undergone a full maintenance and reparation programme in 2019. Internally the property requires modernisation including central heating installation, kitchen installation and re-wiring as well as some lead pipe removal and cosmetic works. The property has retained an array of charming features in many of the rooms including decorative ceilings, coving, picture rails, parquet flooring, a ceramic tiled fireplace and stripped wooden doors.