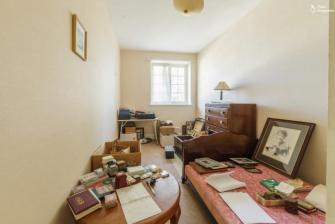

## SUMMARY

Outstanding opportunity to purchase an internal modernisation project in the form of a large late Edwardian mid-terraced home which extends to over 2000 sq ft. The property is laid out over three floors and comprises lounge, dining room, kitchen, utility room, 6 bedrooms, family bathroom, WC and an outbuilding.

# DETAILS

Clovelly was completed in 1912 and has been in the ownership of the same family for 60 years during which time it has provided fantastic accommodation for a large, growing family. The property is centrally located and benefits from being within walking distance of Primary and Secondary schooling. Externally the property is in good order having recently undergone a full maintenance and reparation programme in 2019. Internally the property requires modernisation including central heating installation, kitchen installation and re-wiring as well as some lead pipe removal and cosmetic works. The property has retained an array of charming features in many of the rooms including decorative ceilings, coving, picture rails, parquet flooring, a ceramic tiled fireplace and stripped wooden doors.