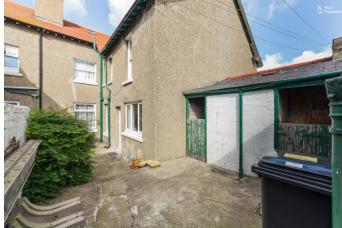

The garden grounds to the front are well maintained and mainly laid to lawn. A concrete yard and outbuilding border the rear lane providing the opportunity to create an off-road parking space, subject to planning consents.

The property is only requiring internal modernisation having recently undergone external refurbishment in 2019 which included a new roof, chimney stack rebuild, rooflight installation, fascia and guttering upgrading, partial double glazing installation and render reparation.