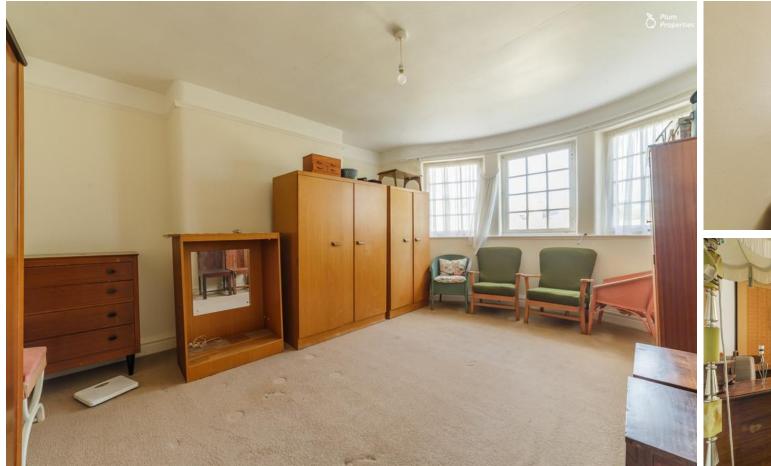

## SUMMARY

Outstanding opportunity to purchase an internal modernisation project in the form of a large late Edwardian mid-terraced home which extends to over 2000 sq ft. The property is laid out over three floors and comprises lounge, dining room, kitchen, utility room, 6 bedrooms, family bathroom, WC and an outbuilding.

# DETAILS

Clovelly was completed in 1912 and has been in the ownership of the same family for 60 years during which time it has provided fantastic accommodation for a large, growing family. The property is centrally located and benefits from being within walking distance of Primary and Secondary schooling. Externally the property is in good order having recently undergone a full maintenance and reparation programme in 2019. Internally the property requires modernisation including central heating installation, kitchen installation and re-wiring as well as some lead pipe removal and cosmetic works. The property has retained an array of charming features in many of the rooms including decorative ceilings, coving, picture rails, parquet flooring, a ceramic tiled fireplace and stripped wooden doors.