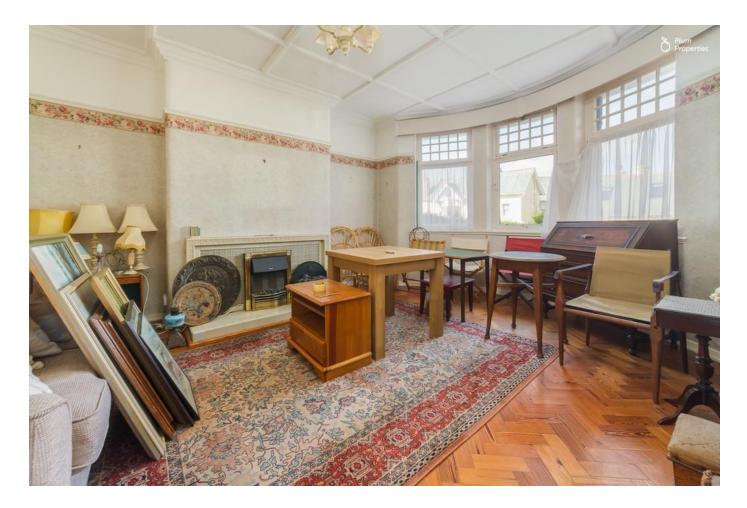

# DETAILS

Clovelly was completed in 1912 and has been in the ownership of the same family for 60 years during which time it has provided fantastic accommodation for a large, growing family. The property is centrally located and benefits from being within walking distance of Primary and Secondary schooling. Externally the property is in good order having recently undergone a full maintenance and reparation programme in 2019. Internally the property requires modernisation including central heating installation, kitchen installation and re-wiring as well as some lead pipe removal and cosmetic works. The property has retained an array of charming features in many of the rooms including decorative ceilings, coving, picture rails, parquet flooring, a ceramic tiled fireplace and stripped wooden doors.