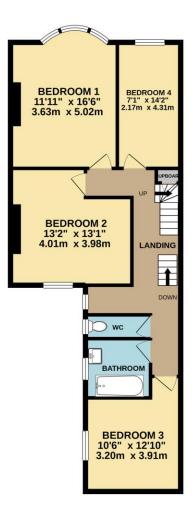

#### TOTAL FLOOR AREA : 2011 sq.ft. (186.8 sq.m.) approx.

Whilst every attempt has been made to ensure the accuracy of the floorplan contained here, measurements of doors, windows, rooms and any other items are approximate and no responsibility is taken for any error, omission or mis-statement. This plan is for illustrative purposes only and should be used as such by any prospective purchaser. The services, systems and appliances shown have not been tested and no guarantee as to their operability or efficiency can be given. Made with Metropix @2021