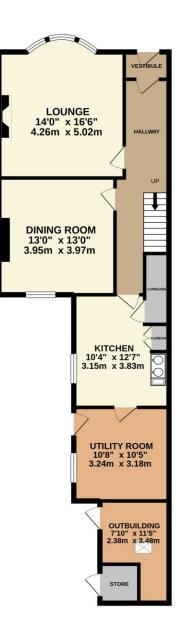

#### TOTAL FLOOR AREA : 2011 sq.ft. (186.8 sq.m.) approx.

Whilst every attempt has been made to ensure the accuracy of the floorplan contained here, measurements of doors, windows, rooms and any other items are approximate and no responsibility is taken for any error, omission or mis-statement. This plan is for illustrative purposes only and should be used as such by any prospective purchaser. The services, systems and appliances shown have not been tested and no guarantee as to their operability or efficiency can be given. Made with Metropix @2021