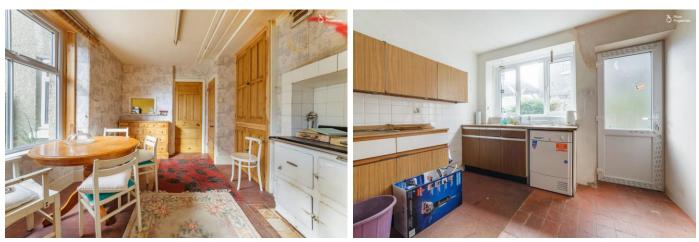

# DETAILS

Clovelly was completed in 1912 and has been in the ownership of the same family for 60 years during which time it has provided fantastic accommodation for a large, growing family. The property is centrally located and benefits from being within walking distance of Primary and Secondary schooling. Externally the property is in good order having recently undergone a full maintenance and reparation programme in 2019. Internally the property requires modernisation including central heating installation, kitchen installation and re-wiring as well as some lead pipe removal and cosmetic works. The property has retained an array of charming features in many of the rooms including decorative ceilings, coving, picture rails, parquet flooring, a ceramic tiled fireplace and stripped wooden doors.