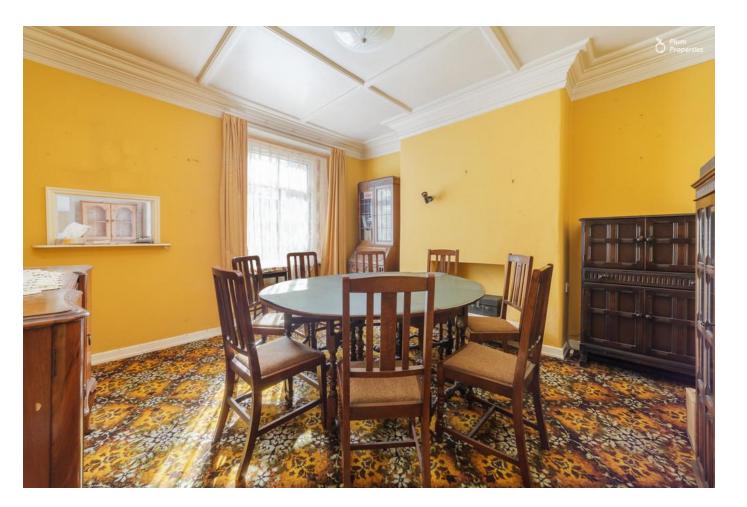

# DETAILS

Clovelly was completed in 1912 and has been in the ownership of the same family for 60 years during which time it has provided fantastic accommodation for a large, growing family. The property is centrally located and benefits from being within walking distance of Primary and Secondary schooling. Externally the property is in good order having recently undergone a full maintenance and reparation programme in 2019. Internally the property requires modernisation including central heating installation, kitchen installation and re-wiring as well as some lead pipe removal and cosmetic works. The property has retained an array of charming features in many of the rooms including decorative ceilings, coving, picture rails, parquet flooring, a ceramic tiled fireplace and stripped wooden doors.