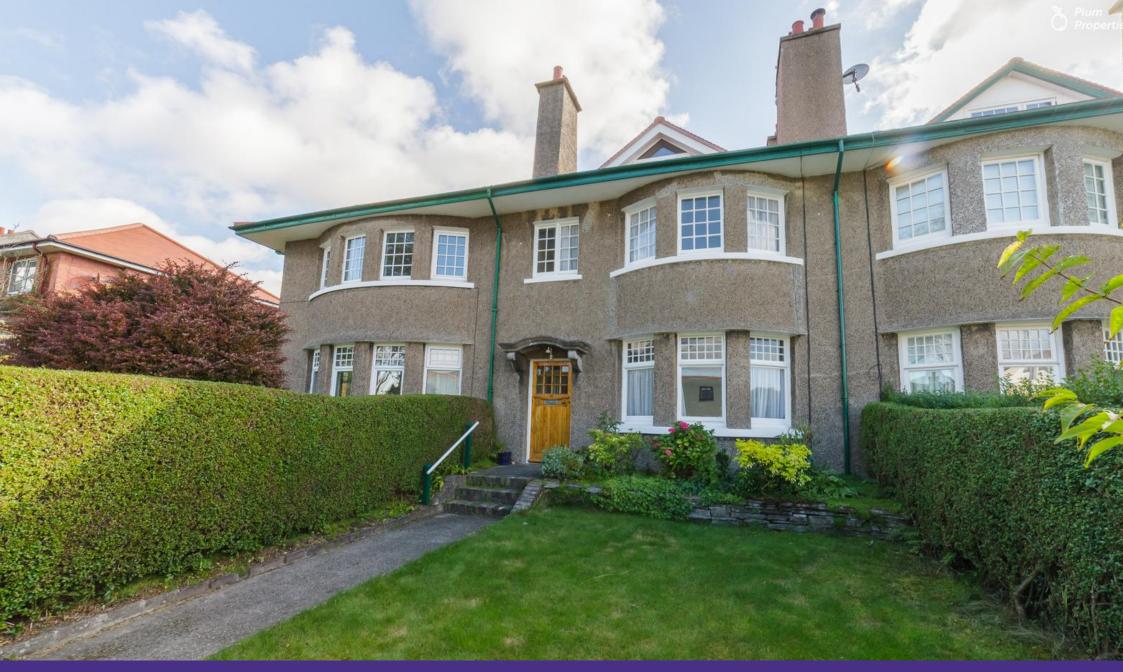

## SUMMARY

Outstanding opportunity to purchase an internal modernisation project in the form of a large late Edwardian mid-terraced home which extends to over 2000 sq ft. The property is laid out over three floors and comprises lounge, dining room, kitchen, utility room, 6 bedrooms, family bathroom, WC and an outbuilding.

The property is only requiring internal modernisation having recently undergone external refurbishment in 2019 which included a new roof, chimney stack rebuild, rooflight installation, fascia and guttering upgrading, partial double glazing installation and render reparation.

# DETAILS

Clovelly was completed in 1912 and has been in the ownership of the same family for 60 years during which time it has provided fantastic accommodation for a large, growing family. The property is centrally located and benefits from being within walking distance of Primary and Secondary schooling. Externally the property is in good order having recently undergone a full maintenance and reparation programme in 2019. Internally the property requires modernisation including central heating installation, kitchen installation and re-wiring as well as some lead pipe removal and cosmetic works. The property has retained an array of charming features in many of the rooms including decorative ceilings, coving, picture rails, parquet flooring, a ceramic tiled fireplace and stripped wooden doors.

The garden grounds to the front are well maintained and mainly laid to lawn. A concrete yard and outbuilding border the rear lane providing the opportunity to create an off-road parking space, subject to planning consents.