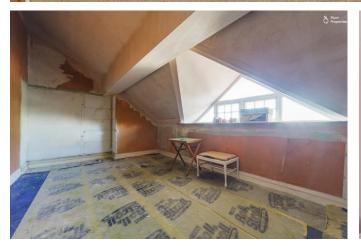

## SUMMARY

Outstanding opportunity to purchase an internal modernisation project in the form of a large late Edwardian mid-terraced home which extends to over 2000 sq ft. The property is laid out over three floors and comprises lounge, dining room, kitchen, utility room, 6 bedrooms, family bathroom, WC and an outbuilding.

# DETAILS

Clovelly was completed in 1912 and has been in the ownership of the same family for 60 years during which time it has provided fantastic accommodation for a large, growing family. The property is centrally located and benefits from being within walking distance of Primary and Secondary schooling. Externally the property is in good order having recently undergone a full maintenance and reparation programme in 2019. Internally the property requires modernisation including central heating installation, kitchen installation and re-wiring as well as some lead pipe removal and cosmetic works. The property has retained an array of charming features in many of the rooms including decorative ceilings, coving, picture rails, parquet flooring, a ceramic tiled fireplace and stripped wooden doors.