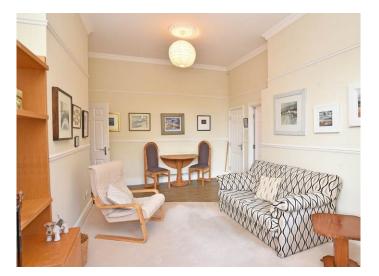

#### SITTING / DINING ROOM

A reception room with bay window to front with sitting and dining areas. Large fitted storage cupboard.