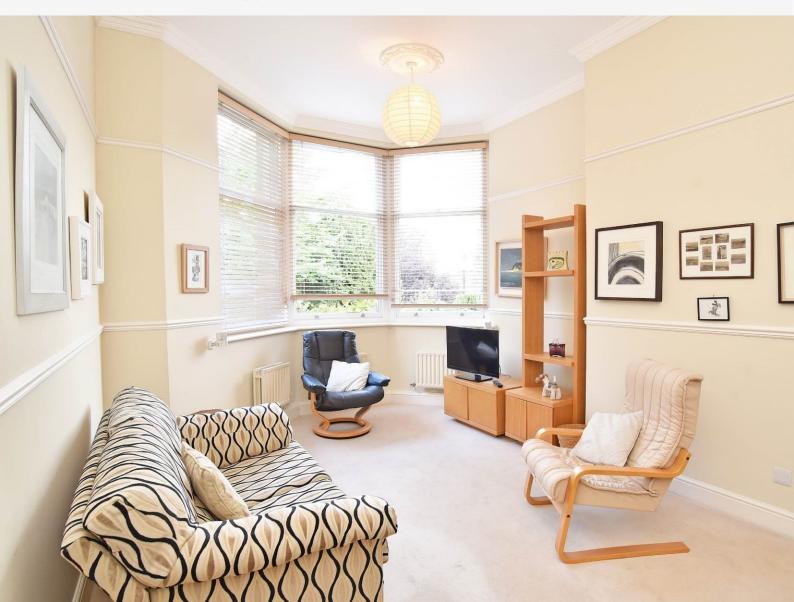

#### SITTING / DINING ROOM

A reception room with bay window to front with sitting and dining areas. Large fitted storage cupboard.