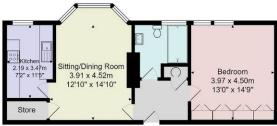

Total Area: 59.7 m<sup>2</sup> ... 643 ft<sup>2</sup> All measurements are approximate and for display purposes only. No liability is accepted by either the agency or Box Property Solutions Ltd as to the exact measurements of the rooms. Box Property Solutions Ltd retains the copyright on this plan and allows agents to use it with agreed permission.