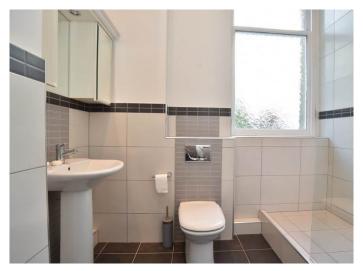

#### SHOWER ROOM

A modern white suite with WC, washbasin and large walk-in shower. Heated towel rail and tiled floor. Window to front.