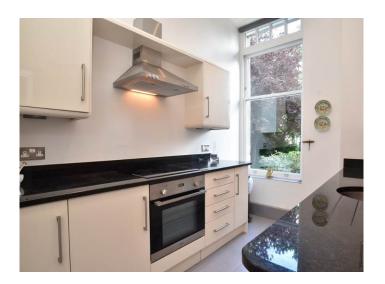

#### **KITCHEN**

With a range of modern wall and base units with granite worktops. Electric hob and integrated oven, together with integrated fridge / freezer, washing machine and dishwasher Large sash window to front.