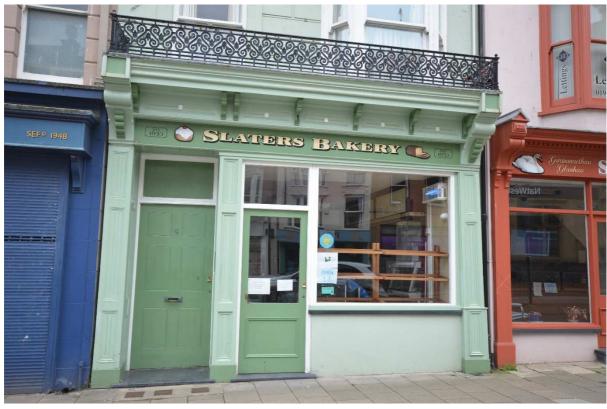

TO LET ON NEW LEASE

Prime former Bakery retail shop with kitchen & storage. Extending in all to approximately 1119 sq.ft. (103.9m²)

## 9 OWAIN GLYNDWR SQUARE ABERYSTWYTH SY23 2JH

The premises is located in the heart of the Town fronting a deep pavement between the prime shopping area of Great Darkgate Street and the junction of the retail area of Terrace road. National retailers in close proximity are Tui, 3 phone shops, Barclays Bank, NatWest, Santander and Boots Optician.