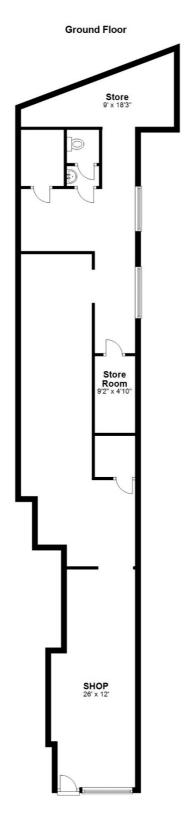

MAIN RETAIL AREA: 26' deep x 12' max width.

Shop frontage 10'

| Floor Description       | Area m²/unit |
|-------------------------|--------------|
| Ground Retail Zone A    | 26.76        |
| Ground Retail Zone B    | 14.03        |
| Ground storage          | 31.43        |
| Ground Internal Storage | 6.53         |
| Ground cold store       | 5.13         |
| Ground Internal storage | 20.1         |

24 hour answer phone

RENT: £12,000 p.a.

Floor plan for identification purposes only, accuracy not guaranteed