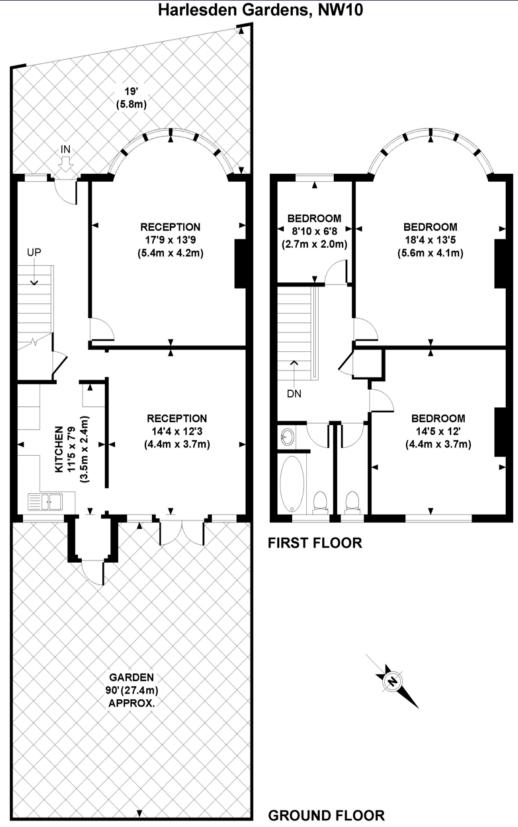

t: 020 8965 7234 e: sales@hartandco.co.uk

52 High Street, London, NW10 4LS w: hartandco.co.uk

APPROXIMATE GROSS INTERNAL AREA 1259 SQ FT / 117.0 SQ M

Whilst every attempt has been made to ensure the accuracy of this floor plan; measurements of door, windows, rooms and all other items are approximate No responsibility is taken for any error, omission or mis-statement. This floor plan is for illustrative purposes only, and should be treated as such

52 High Street, London, NW10 4LS t: 020 8965 7234 e: sales@hartandco.co.uk w: hartandco.co.uk