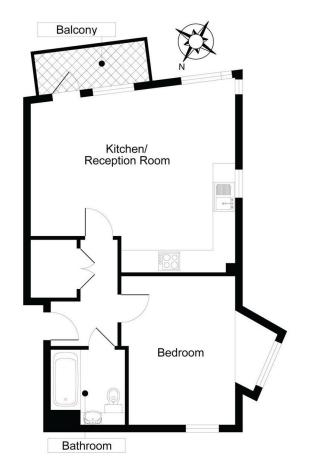

## **ENTRANCE HALL**

**LIVING ROOM** 18' 1" x 16' 8" (5.51m x 5.08m)

**BALCONY** 

**BEDROOM 1** 13' 6" x 9' 4" (4.11m x 2.84m)

**BATHROOM** 7' 0" x 6' 8" (2.13m x 2.03m)

**NO CHAIN** 

IMP ORTANT NOTE: Paul Graham have not tested any services, heating system, appliances, fixtures or fittings. References to the tenure of a property are based on information supplied by the seller as Paul Graham have not had sight of the title documents. Neither has Paul Graham checked any existing or necessary planning consents, building regul ations or rights of way. Prospective purchasers are advised to obtain verification from their solicitor or surveyor. PLEASE NOTE: All measurements are approximate and represent the maximum dimensions of any room (into bays and alcoves) and a margin of error should be allowed.