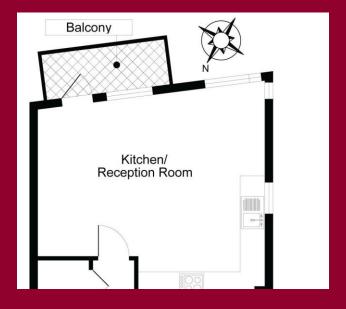

## **ENTRANCE HALL**

**LIVING ROOM** 18' 1" x 16' 8" (5.51m x 5.08m)

**BALCONY** 

**BEDROOM 1** 13' 6" x 9' 4" (4.11m x 2.84m)

**BATHROOM** 7' 0" x 6' 8" (2.13m x 2.03m)

**NO CHAIN** 

IMP ORTANT NOTE: Paul Graham have not tested any services, heating system, appliances, fixtures or fittings. References to the tenure of a property are based on information supplied by the seller as Paul Graham have not had sight of the title documents. Neither has Paul Graham checked any existing or necessary planning consents, building regul ations or rights of way. Prospective purchasers are advised to obtain verification from their solicitor or surveyor. PLEASE NOTE: All measurements are approximate and represent the maximum dimensions of any room (into bays and alcoves) and a margin of error should be allowed.