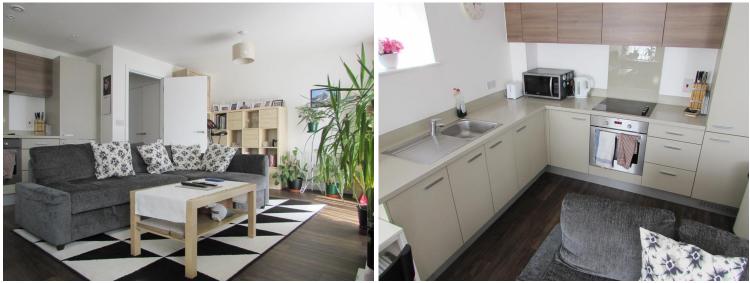

## **ENTRANCE HALL**

**LIVING ROOM** 18' 1" x 16' 8" (5.51m x 5.08m)

**BALCONY** 

**BEDROOM 1** 13' 6" x 9' 4" (4.11m x 2.84m)

**BATHROOM** 7' 0" x 6' 8" (2.13m x 2.03m)

**NO CHAIN** 

IMP ORTANT NOTE: Paul Graham have not tested any services, heating system, appliances, fixtures or fittings. References to the tenure of a property are based on information supplied by the seller as Paul Graham have not had sight of the title documents. Neither has Paul Graham checked any existing or necessary planning consents, building regul ations or rights of way. Prospective purchasers are advised to obtain verification from their solicitor or surveyor. PLEASE NOTE: All measurements are approximate and represent the maximum dimensions of any room (into bays and alcoves) and a margin of error should be allowed.