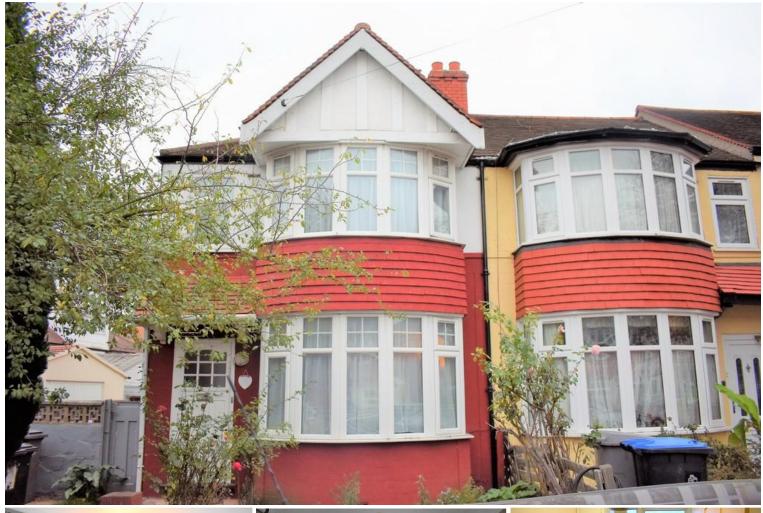

## Lancelot Road | | Wembley | HAO 2AZ

Beautiful two bedrooms semi-Detached House for rent in Lancelot Road, Wembley. Property comprise of large Reception, two double bedrooms, separate fully equipped parallel kitchen, family bathroom and well maintained garden. Property further benefits from gas central heating, Double glazed windows and laminated wooden flooring. Located off Wembley High road, dose to numerous bus routes and Wembley central tube station. Gose to shops, restaurants and super markets. Available for rent now.

## Rent £1,600 pcm

- Available Now
- Laminated wood flooring
- Double glazed windows
- Access to rear garden
- Close to Wembley Station