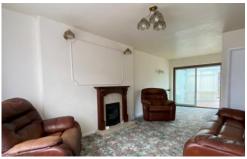

## **Property Summary**

Offered with no onward chain Chariot Estates are pleased to offer for sale this well appointed three bedroom semi-detached property. Briefly comprising of an entrance hall, spacious lounge/diner, kitchen, conservatory, 3 bedrooms, shower room, garage, parking and a good sized enclosed rear garden.

Total area: approx. 96.8 sq. metres (1042.1 sq. feet)

- A well appointed three bedroom semi-detached property
- Offered with no onward chain
- Gas central heating & Double glazing
- Entrance hallway
- Spacious lounge/diner
- Conservatory
- Fitted kitchen
- Three bedrooms & Shower room
- Garage & Off road parking
- Good sized rear garden