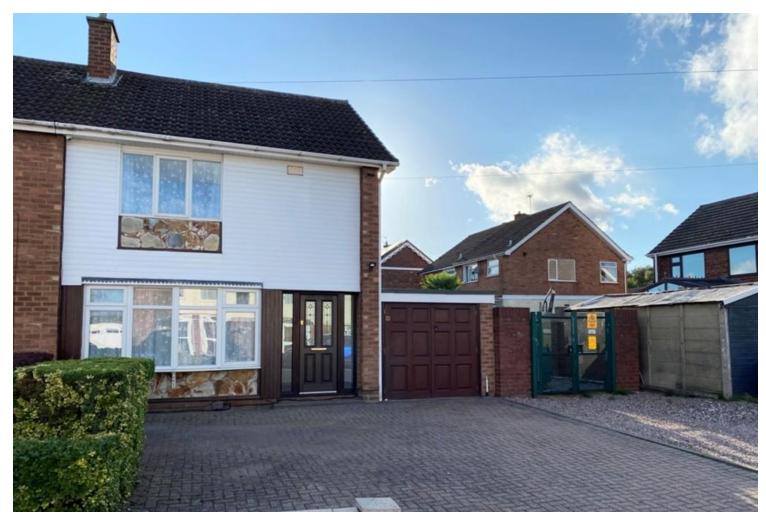

## **Property Summary**

Offered with no onward chain Chariot Estates are pleased to offer for sale this well appointed three bedroom semi-detached property. Briefly comprising of an entrance hall, spacious lounge/diner, kitchen, conservatory, 3 bedrooms, shower room, garage, parking and a good sized enclosed rear garden.

Total area: approx. 96.8 sq. metres (1042.1 sq. feet)

- A well appointed three bedroom semi-detached property
- Offered with no onward chain
- Gas central heating & Double glazing
- Entrance hallway
- Spacious lounge/diner
- Conservatory
- Fitted kitchen
- Three bedrooms & Shower room
- Garage & Off road parking
- Good sized rear garden