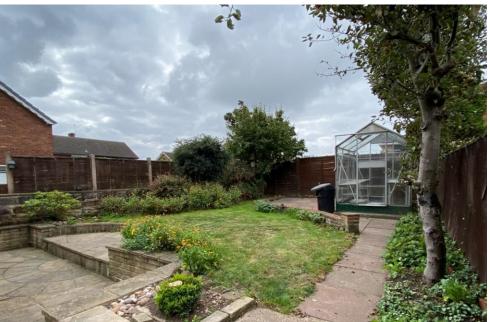

## **Property Summary**

Offered with no onward chain Chariot Estates are pleased to offer for sale this well appointed three bedroom semi-detached property. Briefly comprising of an entrance hall, spacious lounge/diner, kitchen, conservatory, 3 bedrooms, shower room, garage, parking and a good sized enclosed rear garden.

Total area: approx. 96.8 sq. metres (1042.1 sq. feet)

- A well appointed three bedroom semi-detached property
- Offered with no onward chain
- Gas central heating & Double glazing
- Entrance hallway
- Spacious lounge/diner
- Conservatory
- Fitted kitchen
- Three bedrooms & Shower room
- Garage & Off road parking
- Good sized rear garden