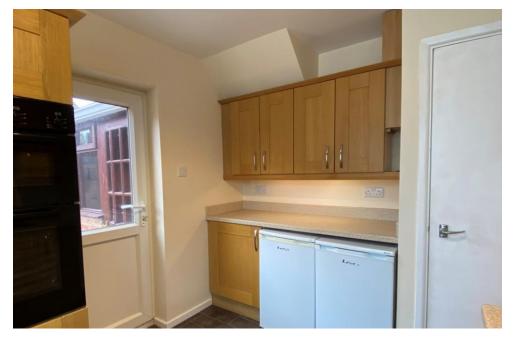

## **Property Summary**

Offered with no onward chain Chariot Estates are pleased to offer for sale this well appointed three bedroom semi-detached property. Briefly comprising of an entrance hall, spacious lounge/diner, kitchen, conservatory, 3 bedrooms, shower room, garage, parking and a good sized enclosed rear garden.

Total area: approx. 96.8 sq. metres (1042.1 sq. feet)

- A well appointed three bedroom semi-detached property
- Offered with no onward chain
- Gas central heating & Double glazing
- Entrance hallway
- Spacious lounge/diner
- Conservatory
- Fitted kitchen
- Three bedrooms & Shower room
- Garage & Off road parking
- Good sized rear garden