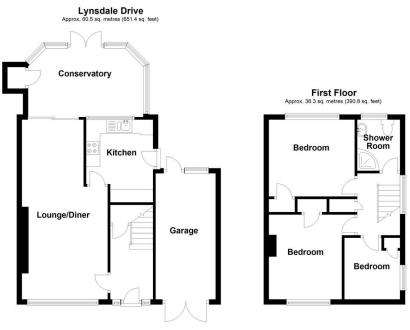

## **Property Summary**

Offered with no onward chain Chariot Estates are pleased to offer for sale this well appointed three bedroom semi-detached property. Briefly comprising of an entrance hall, spacious lounge/diner, kitchen, conservatory, 3 bedrooms, shower room, garage, parking and a good sized enclosed rear garden.

Total area: approx. 96.8 sq. metres (1042.1 sq. feet)

- A well appointed three bedroom semi-detached property
- Offered with no onward chain
- Gas central heating & Double glazing
- Entrance hallway
- Spacious lounge/diner
- Conservatory
- Fitted kitchen
- Three bedrooms & Shower room
- Garage & Off road parking
- Good sized rear garden