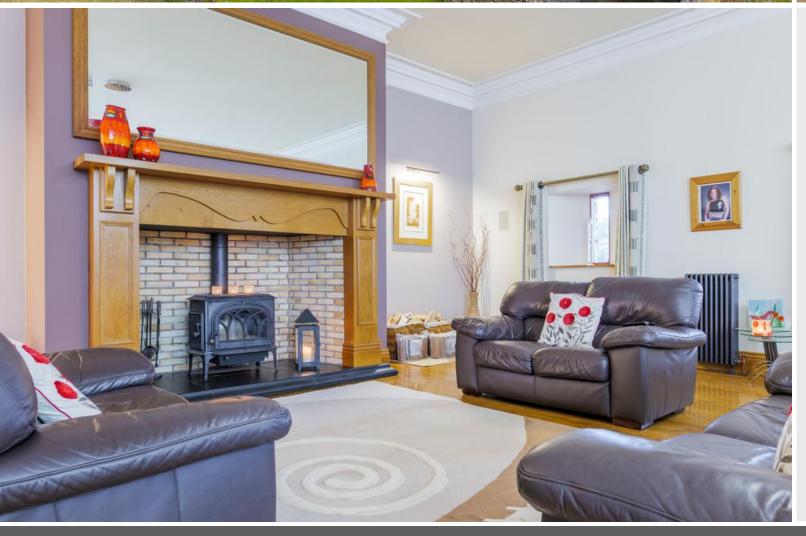

- 3 King size bedrooms all en-suite
- Large open plan kitchen, diner and living area
- Separate utility room and cloakroom
- Fully Furnished
- Sun Terrace with amazing views of surrounding fells
- Triple garage and off road parking
- Sky and TV included in rent
- Suitable for professional none smoking families
- Council tax band F
- Available for a maximum of 12 months(Subject to Local Occupancy)