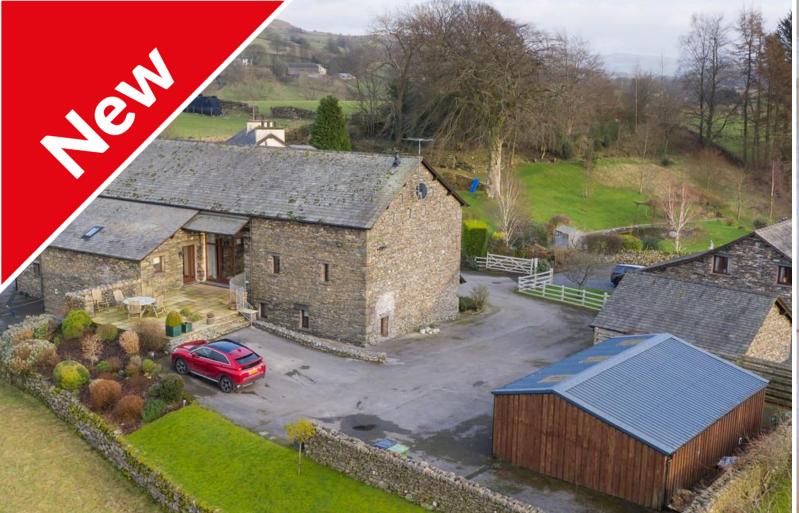

## £3,000 pcm

1 Broadgate Hall Ings Windermere LA23 1JR

Property Ref: WR827

A rare find of a modern fully furnished 3 bedroom prestigious property set in a beautiful rural location within 10 minute drive to Windermere or Staveley

- 3 King size bedrooms all en-suite
- Large open plan kitchen, diner and living area
- Separate utility room and cloakroom
- Fully Furnished
- Sun Terrace with amazing views of surrounding fells
- Triple garage and off road parking
- Sky and TV included in rent
- Suitable for professional none smoking families
- Council tax band F
- Available for a maximum of 12 months(Subject to Local Occupancy)