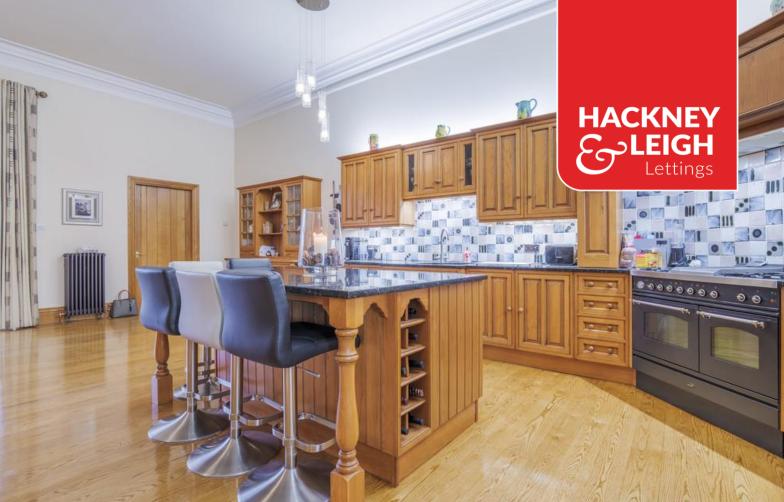

- 3 King size bedrooms all en-suite
- Large open plan kitchen, diner and living area
- Separate utility room and cloakroom
- Fully Furnished
- Sun Terrace with amazing views of surrounding fells
- Triple garage and off road parking
- Sky and TV included in rent
- Suitable for professional none smoking families
- Council tax band F
- Available for a maximum of 12 months(Subject to Local Occupancy)