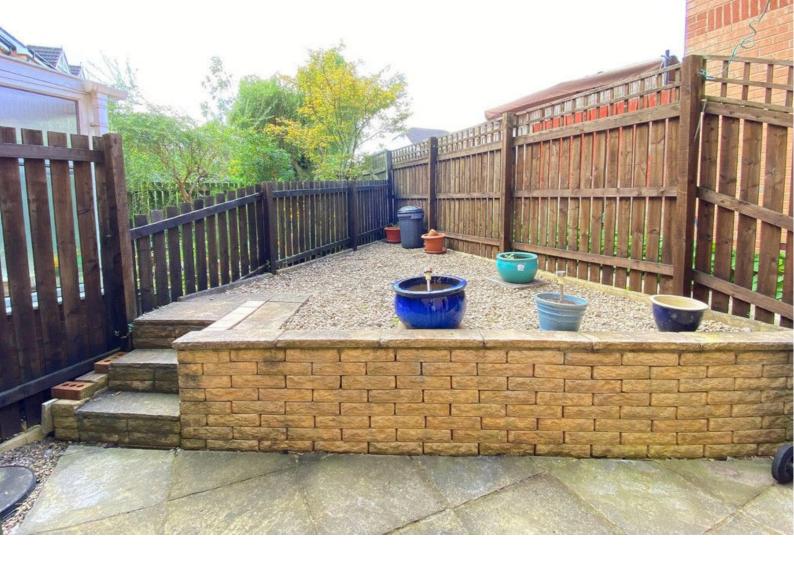

#### OUTSIDE

A drive provides off-road parking and leads to the garage. To the rear of the property there is a paved and gravelled enclosed garden with useful timber garden shed.

Council Tax Band - E