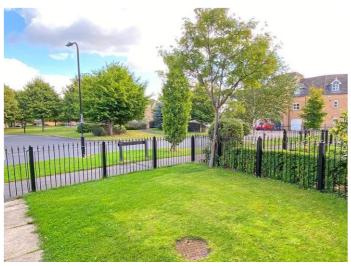

#### OUTSIDE

A drive provides off-road parking and leads to the garage. To the rear of the property there is a paved and gravelled enclosed garden with useful timber garden shed.

Council Tax Band - E