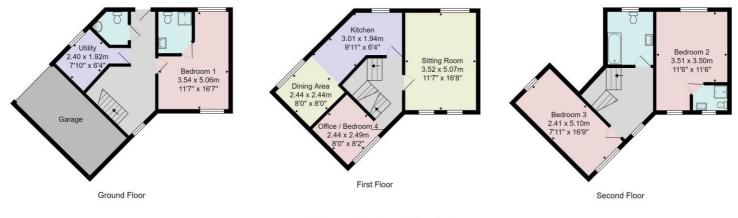

The property offers well-presented, versatile accommodation arranged over three floors, featuring two en-suite bedrooms and superb first-floor living room and dining kitchen, with the benefit of gas central heating and sealed-unit double glazing.

#### GROUND FLOOR BEDROOM 1

A double bedroom with windows to front and rear.

#### **EN-SUITE SHOWER ROOM**

With WC, washbasin and shower.

#### UTILITY ROOM

With fitted wall and base units with sink and plumbing for washing machine. Window to front.

#### CLOAKROOM

With WC and washbasin.

#### FIRST FLOOR KITCHEN

With a range of fitted wall and base units with gas hob and electric oven. Spacious dining area and windows to front.

#### SITTING ROOM

A spacious reception room with windows to front and rear and fireplace with living-flame gas fire.

#### **OFFICE / BEDROOM 4**

A useful workspace or single bedroom with window to rear.

#### SECOND FLOOR

**BEDROOM 2** A double bedroom with window to front.

#### **EN-SUITE SHOWER ROOM**

A white suite with WC, washbasin and shower. Window to rear.

#### **BEDROOM 3**

A further large bedroom windows to front and rear. Storage cupboard and airing cupboard.

#### BATHROOM

A white suite with WC, washbasin and bath. Window to front.

#### Total Area: 131.9 m<sup>2</sup> ... 1420 ft<sup>2</sup> (excluding garage)

All measurements are approximate and for display purposes only. No liability is accepted by either the agency or Box Property Solutions Ltd as to the exact measurements of the rooms. Box Property Solutions Ltd retains the copyright on this plan and allows agents to use it with agreed permission.