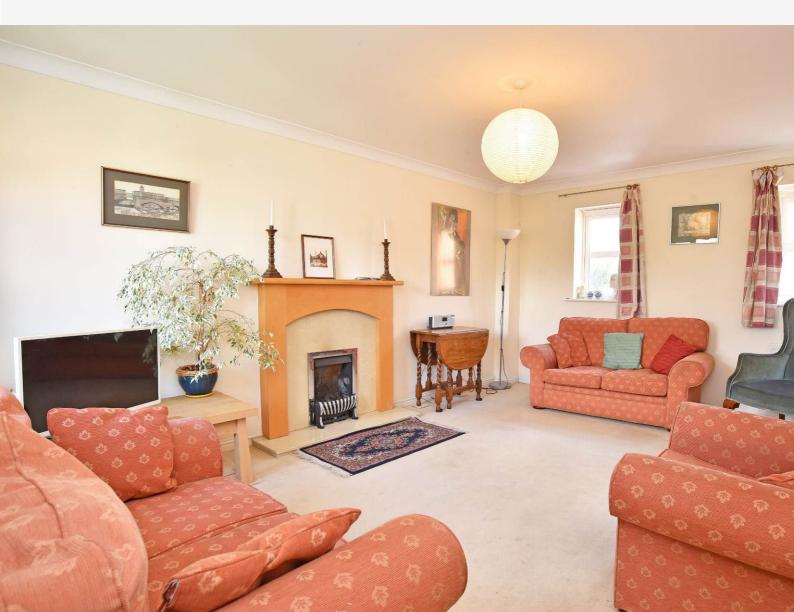

#### SITTING ROOM

A spacious reception room with windows to front and rear and fireplace with living-flame gas fire.