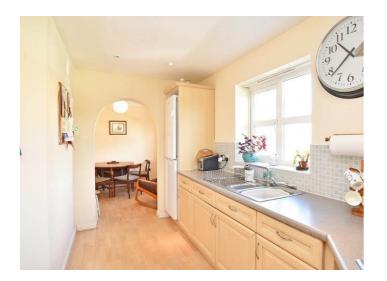

#### FIRST FLOOR KITCHEN

With a range of fitted wall and base units with gas hob and electric oven. Spacious dining area and windows to front.