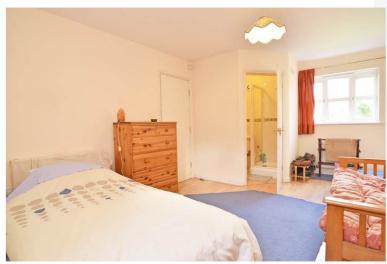

#### GROUND FLOOR BEDROOM 1

A double bedroom with windows to front and rear.

#### SECOND FLOOR

**BEDROOM 2** A double bedroom with window to front.

#### **BEDROOM 3**

A further large bedroom windows to front and rear. Storage cupboard and airing cupboard.