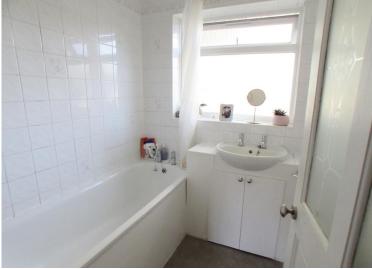

## **ENTRANCE HALL**

**LIVING ROOM** 14' 6" x 11' 10" (4.42m x 3.61m)

**KITCHEN** 9' 1" x 8' 8" (2.77m x 2.64m)

**BEDROOM 1** 11' 6" x 10' 5" (3.51m x 3.18m)

**BEDROOM 2** 9' 6" x 9' 3" (2.9m x 2.82m)

**BATHROOM** 5' 9" x 5' 7" (1.75m x 1.7m)