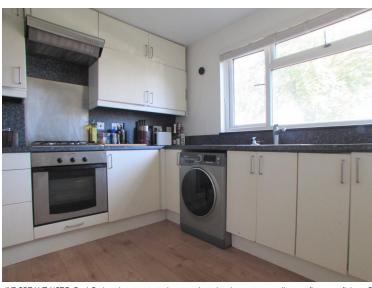

## **ENTRANCE HALL**

**LIVING ROOM** 14' 6" x 11' 10" (4.42m x 3.61m)

**KITCHEN** 9' 1" x 8' 8" (2.77m x 2.64m)

**BEDROOM 1** 11' 6" x 10' 5" (3.51m x 3.18m)

**BEDROOM 2** 9' 6" x 9' 3" (2.9m x 2.82m)

**BATHROOM** 5' 9" x 5' 7" (1.75m x 1.7m)