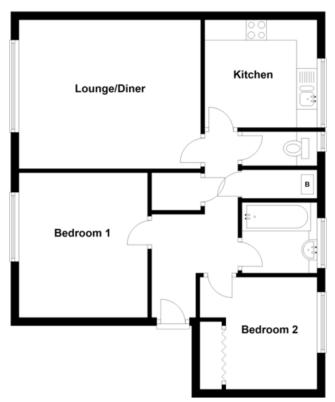

## First Floor

Approx. 58.3 sq. metres (627.4 sq. feet)

## **ENTRANCE HALL**

**LIVING ROOM** 14' 6" x 11' 10" (4.42m x 3.61m)

**KITCHEN** 9' 1" x 8' 8" (2.77m x 2.64m)

**BEDROOM 1** 11' 6" x 10' 5" (3.51m x 3.18m)

**BEDROOM 2** 9' 6" x 9' 3" (2.9m x 2.82m)

**BATHROOM** 5' 9" x 5' 7" (1.75m x 1.7m)

**WC** 5' 9" x 2' 7" (1.75m x 0.79m)

**GARAGE** 

STORE ROOM

**COMMUNAL GARDENS** 

IMP ORTANT NOTE: Paul Graham have not tested any services, heating system, appliances, fixtures or fittings. References to the tenure of a property are based on information supplied by the seller as Paul Graham have not had sight of the title documents. Neither has Paul Graham checked any existing or necessary planning consents, building regulations or rights of way. Prospective purchasers are advised to obtain verification from their solicitor or surveyor. PLEASE NOTE: All measurements are approximate and represent the maximum dimensions of any room (into bays and alcoves) and a margin of error should be allowed.