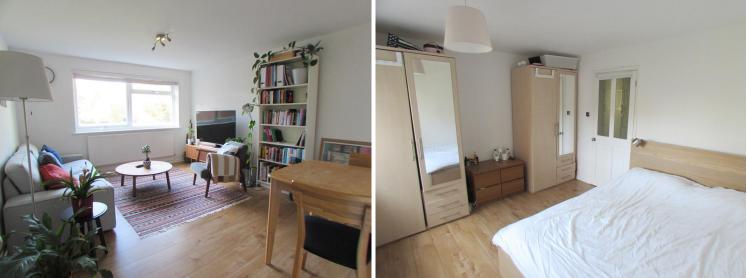

## **ENTRANCE HALL**

**LIVING ROOM** 14' 6" x 11' 10" (4.42m x 3.61m)

**KITCHEN** 9' 1" x 8' 8" (2.77m x 2.64m)

**BEDROOM 1** 11' 6" x 10' 5" (3.51m x 3.18m)

**BEDROOM 2** 9' 6" x 9' 3" (2.9m x 2.82m)

**BATHROOM** 5' 9" x 5' 7" (1.75m x 1.7m)