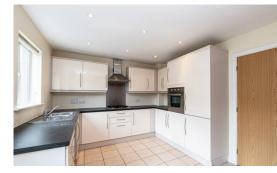

## **Full Description**

Four Bedroom Semi Detached House. Spacious lounge. Modern fitted kitchen including integrated fridge/freezer and dining area with patio door leading to rear garden. Master bedroom walk in wardrobe and en suite. Second double bedroom with en suite. Third double bedroom. Family bathroom with three-piece white bathroom suite. fourth single bedroom. Off road parking for 2 cars. Garage. Great location. Close to Town Centre.

Note to Prospective Tenants: Appliances include Oven, Hob and Extractor Fan. Integrated Fridge/Freezer Off Road Parking