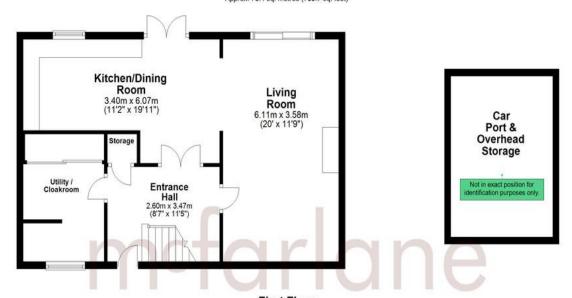

#### Ground Floor Approx. 73.4 sq. metres (789.7 sq. feet)

First Floor
Approx. 59.5 sq. metres (640.6 sq. feet)

Total area: approx. 132.9 sq. metres (1430.3 sq. feet)

Our team are friendly, experienced and are all local. They know it better than they do their own living rooms and can help you find what you're looking for because we love where we live.