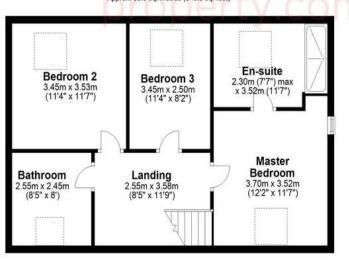

#### Ground Floor Approx. 73.4 sq. metres (789.7 sq. feet)

First Floor
Approx. 59.5 sq. metres (640.6 sq. feet)

Total area: approx. 132.9 sq. metres (1430.3 sq. feet)

Our team are friendly, experienced and are all local. They know it better than they do their own living rooms and can help you find what you're looking for because we love where we live.