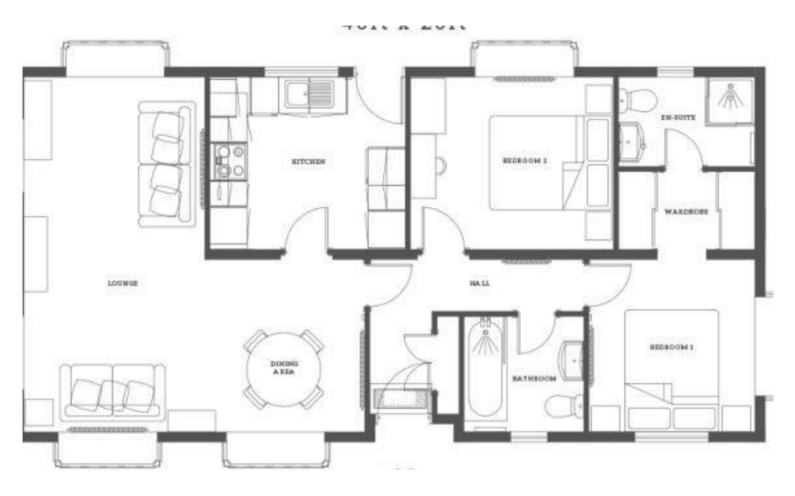

ange is available on this new development for homes and plots

Conveniently close to amenities and services such as doctors, dentist, chemist, library and a choice of public houses, all within walking distance. Excellent public transport links to Truro, Wadebridge and Plymouth.

- Close to public transport
- Coming soon
- Dressing Room
- Family Owned Park
- Fully Furnished
- Integrated Appliances
- New Development
- Part Exchange Available
- Residential Park



Part Exchange with Quickmove Properties

Our customers benefit from speed, convenience, and certainty. Secure your dream park home without worrying about estate agents, viewings, negotiations, or the risk of a sale falling through.

















Please note: Stock images have been used, the home on site may vary.

## Floor Plan



**CONTACT DETAILS** 0800 954 1288 sales@sellmygroup.co.uk