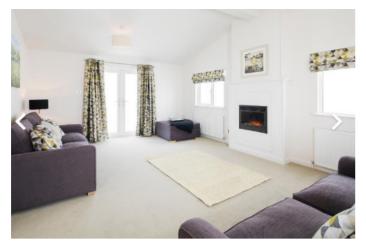

## Barn Lane, St. Columb Major, Cornwall, TR9

This Pathfinder Silkwood bungalow style park home features s spacious light and airy lounge/dining room, fitted kitchen with integrated appliances, 2 bedrooms with the master having a dressing area with fitted wardrobes. The spacious bathroom has a bath and a separate shower. Plots are available to commission the home of your choice and bespoke as you wish.