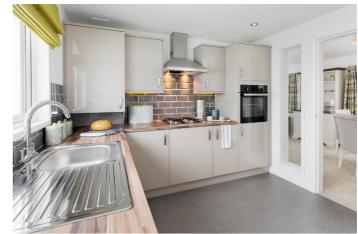

## Barn Lane, St. Columb Major, Cornwall, TR9

This Pathfinder Silkwood bungalow style park home features s spacious light and airy lounge/dining room, fitted kitchen with integrated appliances, 2 bedrooms with the master having a dressing area with fitted wardrobes. The spacious bathroom has a bath and a separate shower. Plots are available to commission the home of your choice and bespoke as you wish.

Our customers benefit from speed, convenience, and certainty. Secure your dream park home without worrying about estate agents, viewings, negotiations, or the risk of a sale falling through.

Please note: Stock images have been used, the home on site may vary.