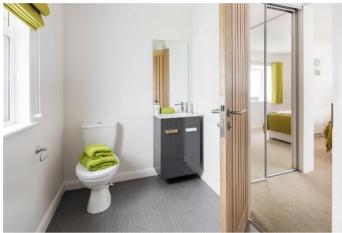

## Barn Lane, St. Columb Major, Cornwall, TR9

This Pathfinder Silkwood bungalow style park home features s spacious light and airy lounge/dining room, fitted kitchen with integrated appliances, 2 bedrooms with the master having a dressing area with fitted wardrobes. The spacious bathroom has a bath and a separate shower. Plots are available to commission the home of your choice and bespoke as you wish.

Our customers benefit from speed, convenience, and certainty. Secure your dream park home without worrying about estate agents, viewings, negotiations, or the risk of a sale falling through.

Please note: Stock images have been used, the home on site may vary.