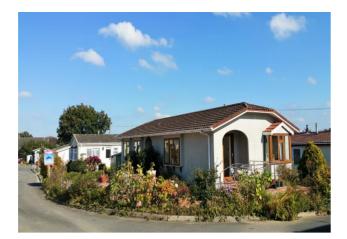

## Barn Lane, St. Columb Major, Cornwall, TR9

This Pathfinder Silkwood bungalow style park home features s spacious light and airy lounge/dining room, fitted kitchen with integrated appliances, 2 bedrooms with the master having a dressing area with fitted wardrobes. The spacious bathroom has a bath and a separate shower. Plots are available to commission the home of your choice and bespoke as you wish.

A small exclusive new development of just 11 residential park homes in total. This family owned park is an ideal setting for the those seeking peaceful semi retirement/retirement and is therefore restricted to over 55s. Offering a sense of community with like minded people, to enjoy a relaxing new lifestyle. The park has a no pets policy. Part Exchange is available on this new development for homes and plots