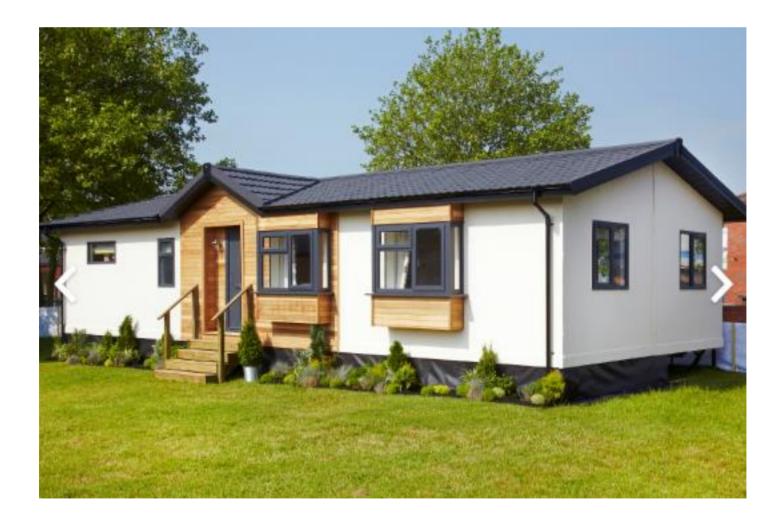

## Barn Lane, St. Columb Major, Cornwall, TR9

This Pathfinder Silkwood bungalow style park home features s spacious light and airy lounge/dining room, fitted kitchen with integrated appliances, 2 bedrooms with the master having a dressing area with fitted wardrobes. The spacious bathroom has a bath and a separate shower. Plots are available to commission the home of your choice and bespoke as you wish.

Our customers benefit from speed, convenience, and certainty. Secure your dream park home without worrying about estate agents, viewings, negotiations, or the risk of a sale falling through.

Please note: Stock images have been used, the home on site may vary.