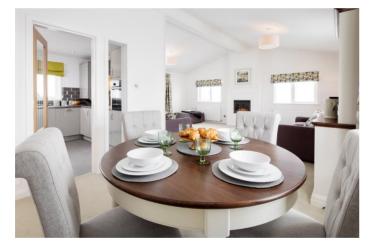

## Barn Lane, St. Columb Major, Cornwall, TR9

This Pathfinder Silkwood bungalow style park home features s spacious light and airy lounge/dining room, fitted kitchen with integrated appliances, 2 bedrooms with the master having a dressing area with fitted wardrobes. The spacious bathroom has a bath and a separate shower. Plots are available to commission the home of your choice and bespoke as you wish.

Our customers benefit from speed, convenience, and certainty. Secure your dream park home without worrying about estate agents, viewings, negotiations, or the risk of a sale falling through.

Please note: Stock images have been used, the home on site may vary.