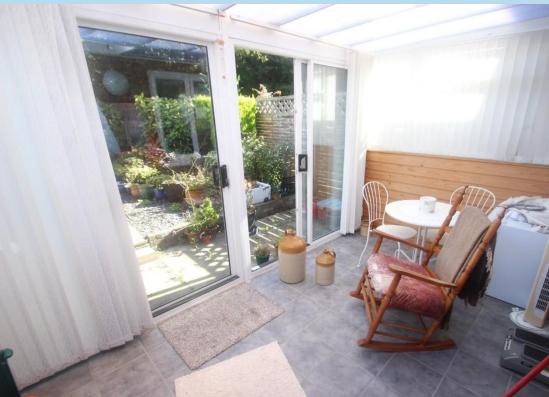

e Gardens is located just off Wakehurst Place via a small walkway between Woodlands Avenue and Church Road on the north side. The village centre and comprehensive shopping parades are only a short walk away.







#### **Ground Floor** Approx. 46.9 sq. metres (504.4 sq. feet)



First Floor
Approx. 35.9 sq. metres (386.1 sq. feet)



Total area: approx. 82.7 sq. metres (890.5 sq. feet)

#### FRONT PORCH

#### **ENTRANCE HALL**

### **GROUND FLOOR CLOAKROOM**

### REFITTED KITCHEN

13' x 8' 8 max" (3.96m x 2.64m)

#### LOUNGE

15' 1" x 12' 3" (4.6m x 3.73m)

### **CONSERVATORY**

12' 5" x 7' 10" (3.78m x 2.39m)

# **BEDROOM 1**

15' 1" x 9' 5" (4.6m x 2.87m)

#### **BEDROOM 2**

14' x 8' 1" (4.27m x 2.46m)

## **BATHROOMWC**

**FRONT & REAR GARDENS** 

**GARAGE - NUMBER 96**