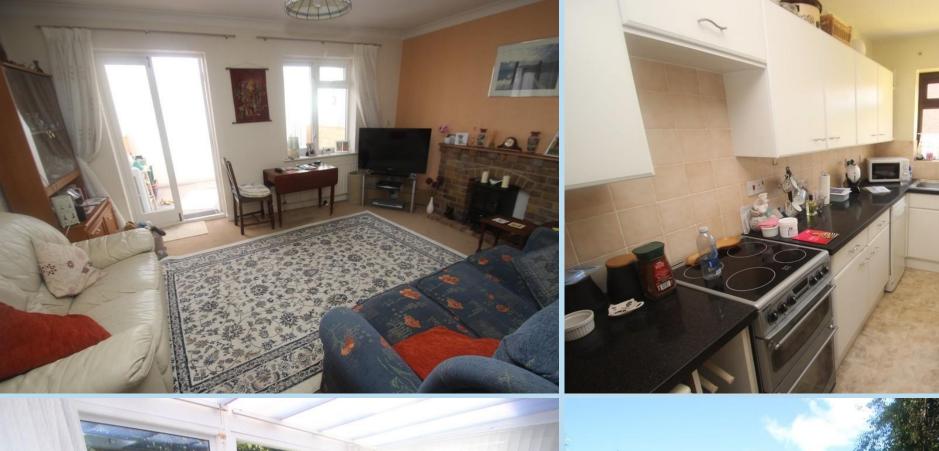

#### LOUNGE

15' 1" x 12' 3" (4.6m x 3.73m)

### REFITTED KITCHEN

13' x 8' 8 max" (3.96m x 2.64m)

### **CONSERVATORY**

12' 5" x 7' 10" (3.78m x 2.39m)