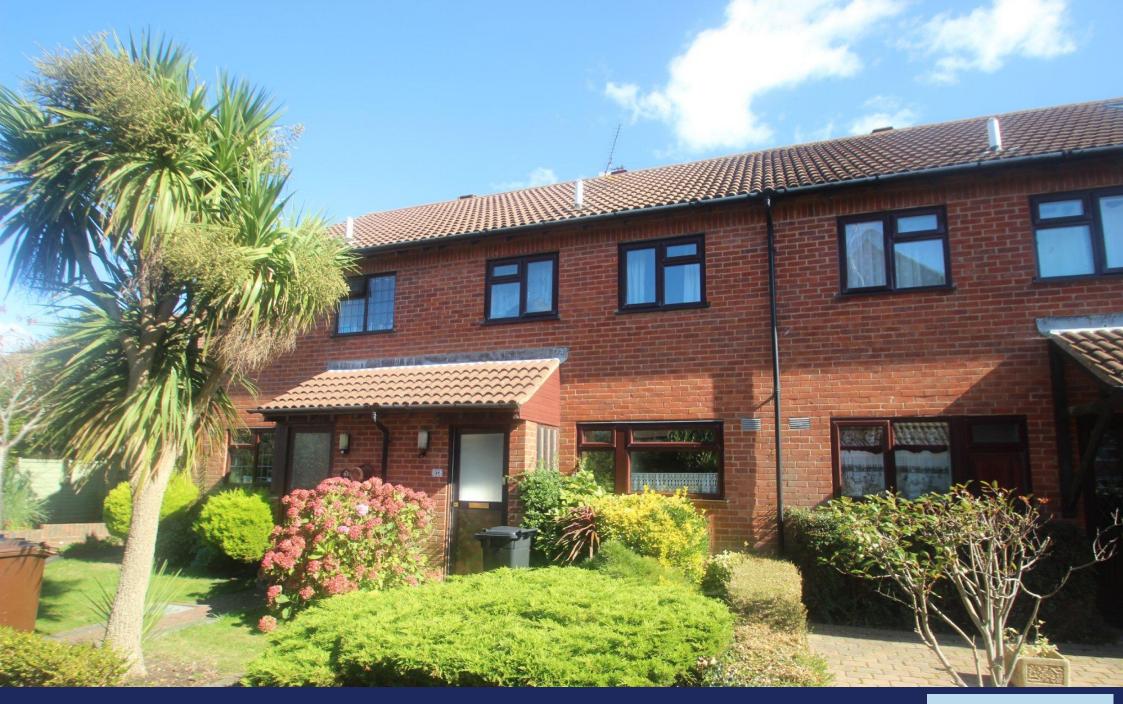

96 Dinsdale Gardens, Rustington BN16 3NT £295,000 Freehold

A popular 'Sussex Park' house which is pleasantly situated in the centre of Rustington, close to the village centre and shops.

In brief the accommodation comprises: - front porch, entrance hall, refitted kitchen, lounge, conservatory, two double bedrooms and a bathroom/WC. Outside there are pleasant gardens to the front and rear and a garage in a nearby block, numbered 96.

Features include: - gas central heating, double glazing and the house is offered for sale with no onward chain.

Number 96 Dinsdale Gardens is located just off Wakehurst Place via a small walkway between Woodlands Avenue and Church Road on the north side. The village centre and comprehensive shopping parades are only a short walk away.