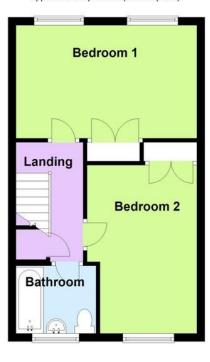

#### **Ground Floor** Approx. 46.9 sq. metres (504.4 sq. feet)

First Floor
Approx. 35.9 sq. metres (386.1 sq. feet)

Total area: approx. 82.7 sq. metres (890.5 sq. feet)

# **BEDROOM 1**

15' 1" x 9' 5" (4.6m x 2.87m)

#### **BEDROOM 2**

14' x 8' 1" (4.27m x 2.46m)

## **BATHROOMWC**

**FRONT & REAR GARDENS** 

**GARAGE - NUMBER 96** 