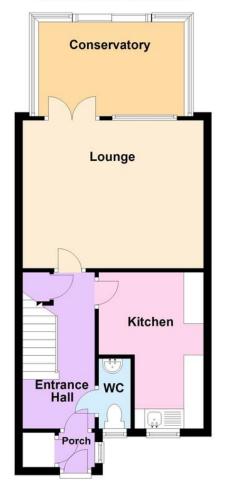

#### **Ground Floor** Approx. 46.9 sq. metres (504.4 sq. feet)

First Floor
Approx. 35.9 sq. metres (386.1 sq. feet)

Total area: approx. 82.7 sq. metres (890.5 sq. feet)

#### FRONT PORCH

#### **ENTRANCE HALL**

### **GROUND FLOOR CLOAKROOM**

### REFITTED KITCHEN

13' x 8' 8 max" (3.96m x 2.64m)

#### LOUNGE

15' 1" x 12' 3" (4.6m x 3.73m)

### **CONSERVATORY**

12' 5" x 7' 10" (3.78m x 2.39m)

## **BATHROOMWC**

**FRONT & REAR GARDENS** 

**GARAGE - NUMBER 96** 