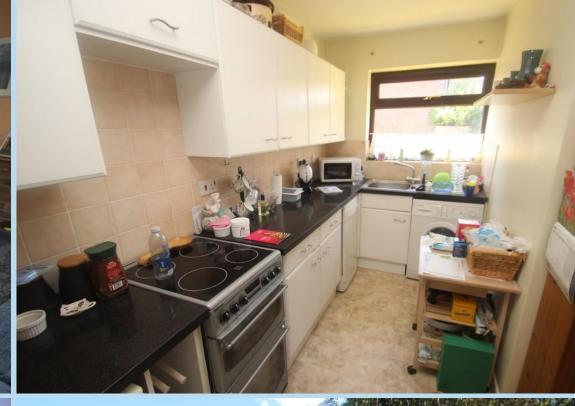

ale Gardens is located just off Wakehurst Place via a small walkway between Woodlands Avenue and Church Road on the north side. The village centre and comprehensive shopping parades are only a short walk away.







#### **Ground Floor** Approx. 46.9 sq. metres (504.4 sq. feet)



First Floor
Approx. 35.9 sq. metres (386.1 sq. feet)



Total area: approx. 82.7 sq. metres (890.5 sq. feet)

#### FRONT PORCH

#### **ENTRANCE HALL**

### **GROUND FLOOR CLOAKROOM**

### REFITTED KITCHEN

13' x 8' 8 max" (3.96m x 2.64m)

#### LOUNGE

15' 1" x 12' 3" (4.6m x 3.73m)

### **CONSERVATORY**

12' 5" x 7' 10" (3.78m x 2.39m)

# **BEDROOM 1**

15' 1" x 9' 5" (4.6m x 2.87m)

#### **BEDROOM 2**

14' x 8' 1" (4.27m x 2.46m)

## **BATHROOMWC**

**FRONT & REAR GARDENS** 

**GARAGE - NUMBER 96**