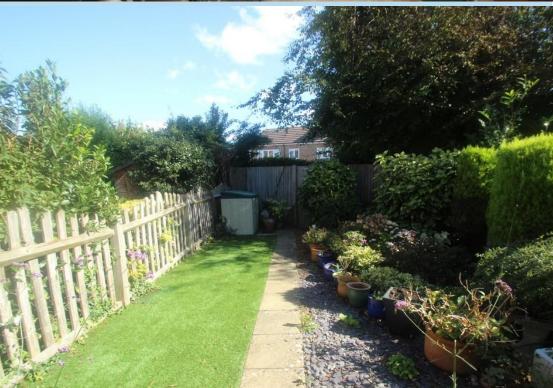

Gardens is located just off Wakehurst Place via a small walkway between Woodlands Avenue and Church Road on the north side. The village centre and comprehensive shopping parades are only a short walk away.







#### **Ground Floor** Approx. 46.9 sq. metres (504.4 sq. feet)



First Floor
Approx. 35.9 sq. metres (386.1 sq. feet)



Total area: approx. 82.7 sq. metres (890.5 sq. feet)

#### FRONT PORCH

#### **ENTRANCE HALL**

### **GROUND FLOOR CLOAKROOM**

### REFITTED KITCHEN

13' x 8' 8 max" (3.96m x 2.64m)

#### LOUNGE

15' 1" x 12' 3" (4.6m x 3.73m)

### **CONSERVATORY**

12' 5" x 7' 10" (3.78m x 2.39m)

# **BEDROOM 1**

15' 1" x 9' 5" (4.6m x 2.87m)

#### **BEDROOM 2**

14' x 8' 1" (4.27m x 2.46m)

## **BATHROOMWC**

**FRONT & REAR GARDENS** 

**GARAGE - NUMBER 96**