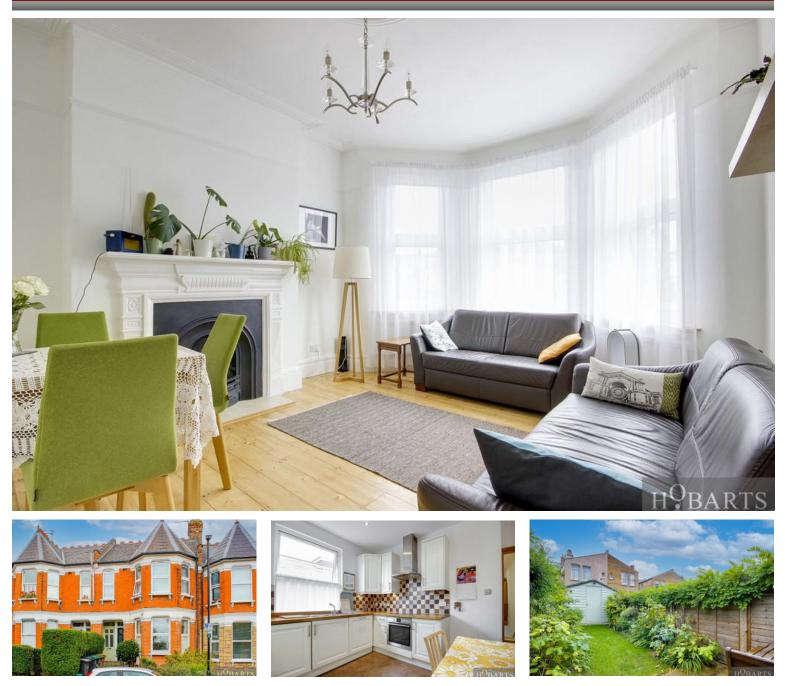

THREE BEDROOM FIRST-FLOOR EDWARDIAN MAISONETTE WITH DIRECT ACCESS TO ITS OWN REAR GARDEN VIA AN INTERNAL STAIRCASE. The stylish and tastefully presented property is ideally located close to both Alexandra Palace National Rail & Bounds Green Tube Stations (2025 mins City/West End) good local shopping and the wonderful green open spaces of Alexandra Park & Palace itself. The accommodation comprises: own front entrance, stairs leading up to spacious landing area, frontal lounge/reception room with feature fireplace surround, main double bedroom, smaller nursery room/study, fully tiled bath//shower room, additional third bedroom, large, fitted kitchen/diner to the rear with internal staircase leading down to its own rear garden. \*\* LOFT SPACE POTENTIAL \*\*

#### Crescent Road, Alexandra Park, N22 7RZ

- First-Floor Security
- Share of Freehold
- Period Features
- Close to Park/Palace Amenities
- > 20/25 mins City/West End

- Three Bedrooms
- Iarge Frontal Lounge/Reception Room
- Own Front Entrance
- Close to National Rail & Tube Stations
- \*\* LOFT SPACE POTENTIAL \*\*