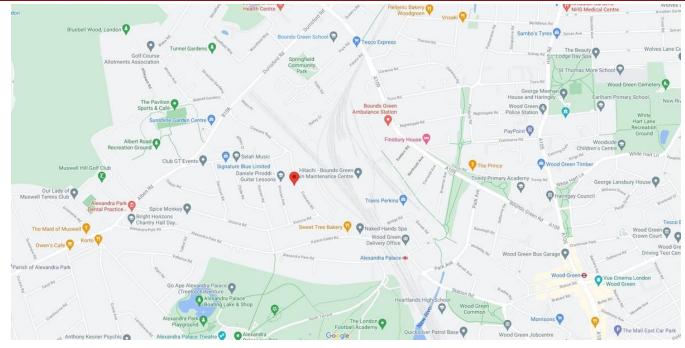

THREE BEDROOM FIRST-FLOOR EDWARDIAN MAISONETTE WITH DIRECT ACCESS TO ITS OWN REAR GARDEN VIA AN INTERNAL STAIRCASE. The stylish and tastefully presented property is ideally located close to both Alexandra Palace National Rail & Bounds Green Tube Stations (2025 mins City/West End) good local shopping and the wonderful green open spaces of Alexandra Park & Palace itself. The accommodation comprises: own front entrance, stairs leading up to spacious landing area, frontal lounge/reception room with feature fireplace surround, main double bedroom, smaller nursery room/study, fully tiled bath//shower room, additional third bedroom, large, fitted kitchen/diner to the rear with internal staircase leading down to its own rear garden. \*\* LOFT SPACE POTENTIAL \*\*