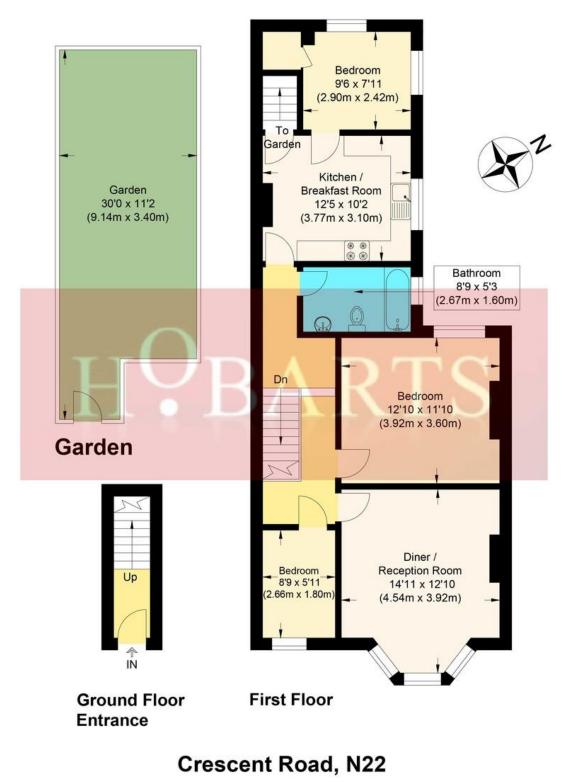

#### Crescent Road, Alexandra Park, N22 7RZ

Approximate Gross Internal Floor Area : 76.0 sq m / 818.05 sq ft Illustration for identification purposes only, measurements are approximate, not to scale.