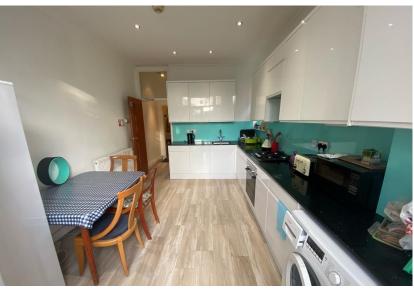

## HANOVER SHINE HARROW

www.hanovershine.co.uk

- Double room in shared house
- Friendly Shared House
- All main bills Included
- Shared Kitchen-Diner
- EPC Rating: Energy Efficiency
  Rating D.

## 19 Rosslyn Crescent, Middlesex, HA1 2SA

£550 pcm

First floor furnished DOUBLE ROOM in a well maintained, friendly non-smoking SHARED HOUSE comprising five single-occupancy rooms, plus shared kitchen and two shared shower rooms. RENT INCLUDES MAIN BILLS (gas, electricity, Council Tax and water rates). CLOSE TO SHOPS AND STATION. Ideal for commuters