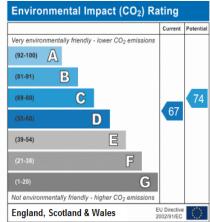

## Chirton Green, Blyth Monthly Rental Of £350











Chirton Green, Blyth NE24 4RA

\*\*\* TWO BEDROOM FIRST FLOOR FLAT - UNFURNISHED - GAS CENTRAL HEATING - LOW MOVE IN COSTS - DSS WELCOME \*\*\* Located on the sought after Newsham Farm Estate in Blyth this first floor flat is situated on Chirton Green. Benefiting from gas central heating and upvc double glazing this property is being let on an unfurnished basis. Accommodation briefly comprises of entrance hall with stairs to 1st floor landing, kitchen, bathroom, lounge and two bedrooms. Contact Lennon Properties on 01670 719600 to arrange a viewing.





Chirton Green, Blyth, Northumberland, NE24 4RA





Address: Chirton Green, Blyth

These particulars are intended to give a fair and reliable description of the property but no responsibility for any inaccuracy or error can be accepted and do not constitute an offer or contract. We have not tested any services or appliances (including central heating if fitted) referred to in these particulars and the purchasers are advised to satisfy themselves as to the working order and condition. If a property is unoccupied at any time there may be reconnection charges for any switched off / disconnected or drained services or appliances – All measurements are approximate. MONEY LAUNDERING REGULATIONS 2003 intending purchasers will be asked to produce identification and proof of financial status when an offer is received. We would ask for your coopera