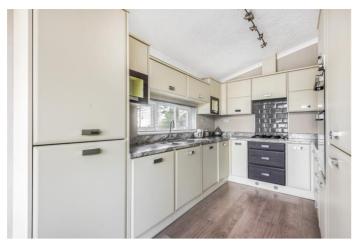

### Silver Mists Park, Ringwood, Dorset, BH24

The home features a comfortable lounge suite and a semi open-plan kitchen with integrated appliances. The bedrooms have wall-mounted headboards, fitted wardrobes and freestanding bedside cabinets and the master bedroom includes a convenient en-suite.