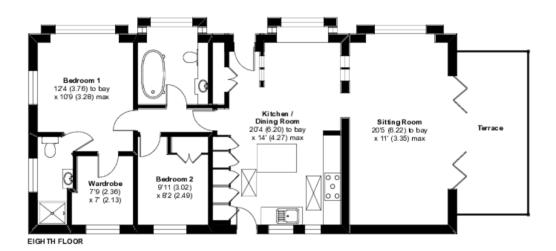

## Floor Plan

#### Hurn Road, St Leonards, BH24

Approximate Area = 994 sq ft / 92.3 sq m For identification only - Not to scale

Fibor plan produced in accordance with RICS Property Measurement Standards incorporating International Property Measurement Standards (IPMS2 Residential). Critichecom 2021.