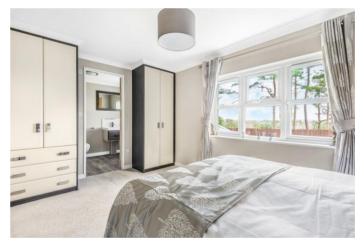

### Silver Mists Park, Ringwood, Dorset, BH24

The home features a comfortable lounge suite and a semi open-plan kitchen with integrated appliances. The bedrooms have wall-mounted headboards, fitted wardrobes and freestanding bedside cabinets and the master bedroom includes a convenient en-suite.