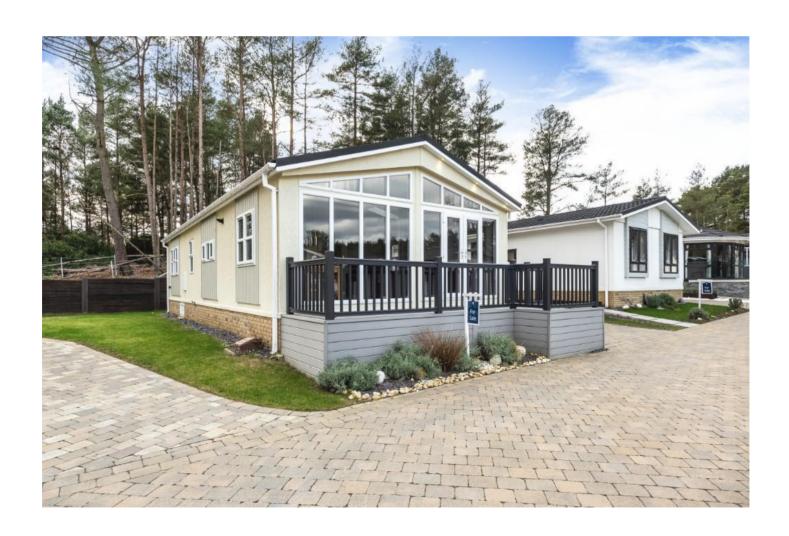

### Silver Mists Park, Ringwood, Dorset, BH24

The home features a comfortable lounge suite and a semi open-plan kitchen with integrated appliances. The bedrooms have wall-mounted headboards, fitted wardrobes and freestanding bedside cabinets and the master bedroom includes a convenient en-suite.

This Park is a brand new private development of detached luxury park homes for the over 45's, offering the chance to purchase a luxury but affordable home in a highly soughtafter rural location near Ringwood, Dorset, and embodies a relaxed lifestyle with a welcoming atmosphere.

#### Nearby amenities:

Doctors Surgery - 3 miles
Nearest Shop - 1.1 miles
Post Office - 2.5 miles
Nearest Supermarket - 5 miles
Nearest Train Station - 4 miles
Nearest Hospital - 5.5 miles

- Brand new home
- Community Living
- Home Exchange scheme
- Fully Fitted Kitchen
- Fully Furnished
- Luxury 2 Bed Park Bungalow
- Outstanding Location
- Over 45's
- Pet-friendly