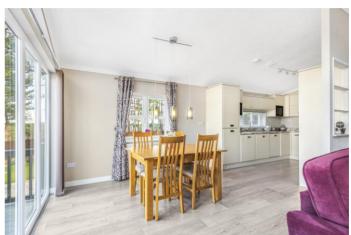

### Silver Mists Park, Ringwood, Dorset, BH24

The home features a comfortable lounge suite and a semi open-plan kitchen with integrated appliances. The bedrooms have wall-mounted headboards, fitted wardrobes and freestanding bedside cabinets and the master bedroom includes a convenient en-suite.