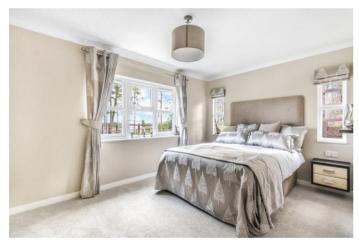

### Silver Mists Park, Ringwood, Dorset, BH24

The home features a comfortable lounge suite and a semi open-plan kitchen with integrated appliances. The bedrooms have wall-mounted headboards, fitted wardrobes and freestanding bedside cabinets and the master bedroom includes a convenient en-suite.