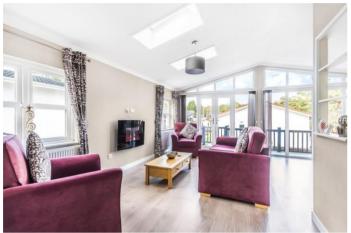

### Silver Mists Park, Ringwood, Dorset, BH24

The home features a comfortable lounge suite and a semi open-plan kitchen with integrated appliances. The bedrooms have wall-mounted headboards, fitted wardrobes and freestanding bedside cabinets and the master bedroom includes a convenient en-suite.