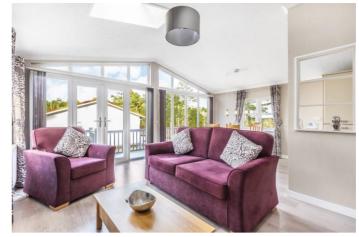

### Silver Mists Park, Ringwood, Dorset, BH24

The home features a comfortable lounge suite and a semi open-plan kitchen with integrated appliances. The bedrooms have wall-mounted headboards, fitted wardrobes and freestanding bedside cabinets and the master bedroom includes a convenient en-suite.