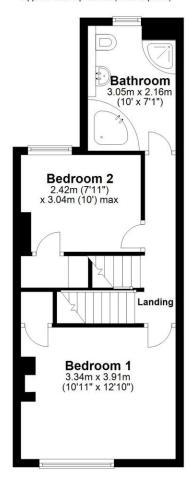

#### **Ground Floor**

Approx. 42.7 sq. metres (459.2 sq. feet)

#### First Floor

Approx. 36.5 sq. metres (393.1 sq. feet)

## Baileys Cottages, Stathern, LE14 4HS OIRO £269,950

Deceptively spacious three-bedroom three-storey character home, situated in a quiet position within the popular Vale Of Belvoir village, Stathern. Having been recently fully refurbished and updated throughout, the property offers accommodation comprising living room with brand new carpet and feature fireplace, dining room with wood burner, understairs cloakroom, refitted kitchen with utility room and access to the garden. Stairs from the dining room lead up to the first floor offering two double bedrooms with brand new carpet and fitted storage, stairs to the second-floor lead to the master bedroom with ensuite shower room.