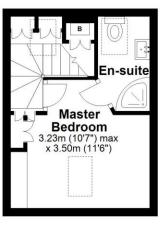

### Second Floor

Approx. 16.9 sq. metres (181.8 sq. feet)

Total area: approx. 96.1 sq. metres (1034.1 sq. feet)

This floor plan is not to scale. They are for guidance only and accuracy is not guaranteed. Plan was produced by ADR Energy Assessors
Plan produced using PlanUp.

## Baileys Cottages, Stathern, LE14 4HS OIRO £269,950

Deceptively spacious three-bedroom three-storey character home, situated in a quiet position within the popular Vale Of Belvoir village, Stathern. Having been recently fully refurbished and updated throughout, the property offers accommodation comprising living room with brand new carpet and feature fireplace, dining room with wood burner, understairs cloakroom, refitted kitchen with utility room and access to the garden. Stairs from the dining room lead up to the first floor offering two double bedrooms with brand new carpet and fitted storage, stairs to the second-floor lead to the master bedroom with ensuite shower room.