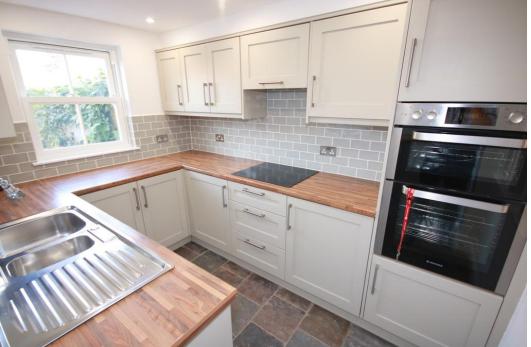

## Baileys Cottages, Stathern, LE14 4HS OIRO £269,950

Deceptively spacious three-bedroom three-storey character home, situated in a quiet position within the popular Vale Of Belvoir village, Stathern. Having been recently fully refurbished and updated throughout, the property offers accommodation comprising living room with brand new carpet and feature fireplace, dining room with wood burner, understairs cloakroom, refitted kitchen with utility room and access to the garden. Stairs from the dining room lead up to the first floor offering two double bedrooms with brand new carpet and fitted storage, stairs to the second-floor lead to the master bedroom with ensuite shower room.