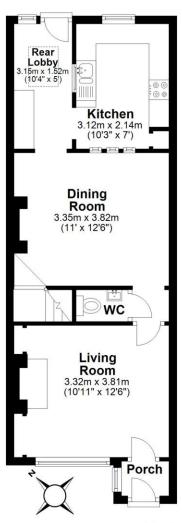

#### **Ground Floor**

Approx. 42.7 sq. metres (459.2 sq. feet)

#### First Floor

Approx. 36.5 sq. metres (393.1 sq. feet)

### Second Floor

Approx. 16.9 sq. metres (181.8 sq. feet)

Total area: approx. 96.1 sq. metres (1034.1 sq. feet)

This floor plan is not to scale. They are for guidance only and accuracy is not guaranteed. Plan was produced by ADR Energy Assessors
Plan produced using PlanUp.