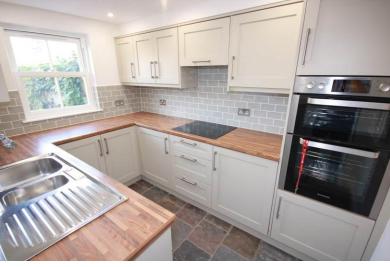

## Baileys Cottages, Stathern, LE14 4HS OIRO £269,950

Deceptively spacious three-bedroom three-storey character home, situated in a quiet position within the popular Vale Of Belvoir village, Stathern. Having been recently fully refurbished and updated throughout, the property offers accommodation comprising living room with brand new carpet and feature fireplace, dining room with wood burner, understairs cloakroom, refitted kitchen with utility room and access to the garden. Stairs from the dining room lead up to the first floor offering two double bedrooms with brand new carpet and fitted storage, stairs to the second-floor lead to the master bedroom with ensuite shower room.